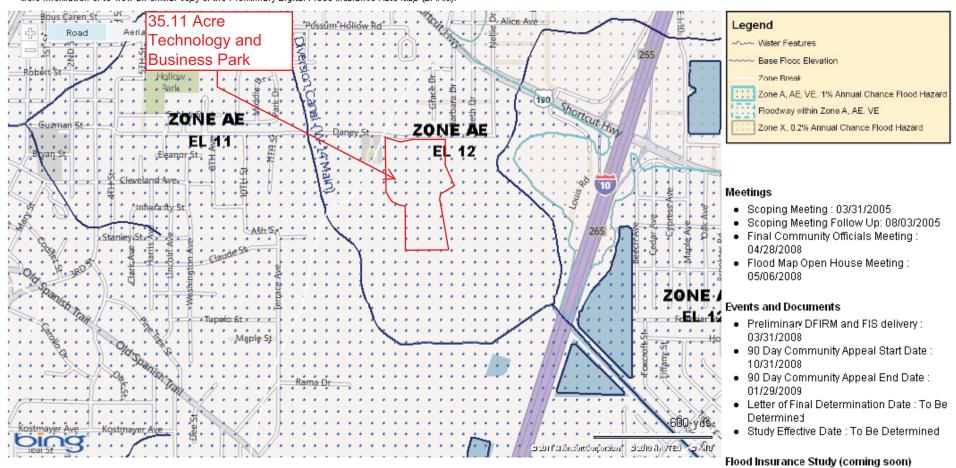

## Exhibit 12: FEMA 100-Year Flood Plain Map

Layers:

☑ Preliminary DFIRM Data
☐ ABFE Data
☐ Effective FIRM Data

Last Address Searched: St. Tammany Parish Map Title:

Map Title: Preliminary D-Firm Map

While the floodplain data that is shown on the map is the same, this map is not an official FEMA Preliminary Digital Flood Insurance Rate Map (DFIRM). The LaMP Interactive Mapping Tool is not intended for insurance rating purposes and is for information only. The positional accuracy may be compromised in some areas. The map may not be 100% accurate in locating your address. Please contact your local floodplain administrator for more information or to view an official copy of the Preliminary Digital Flood Insurance Rate Map (DFIRM).