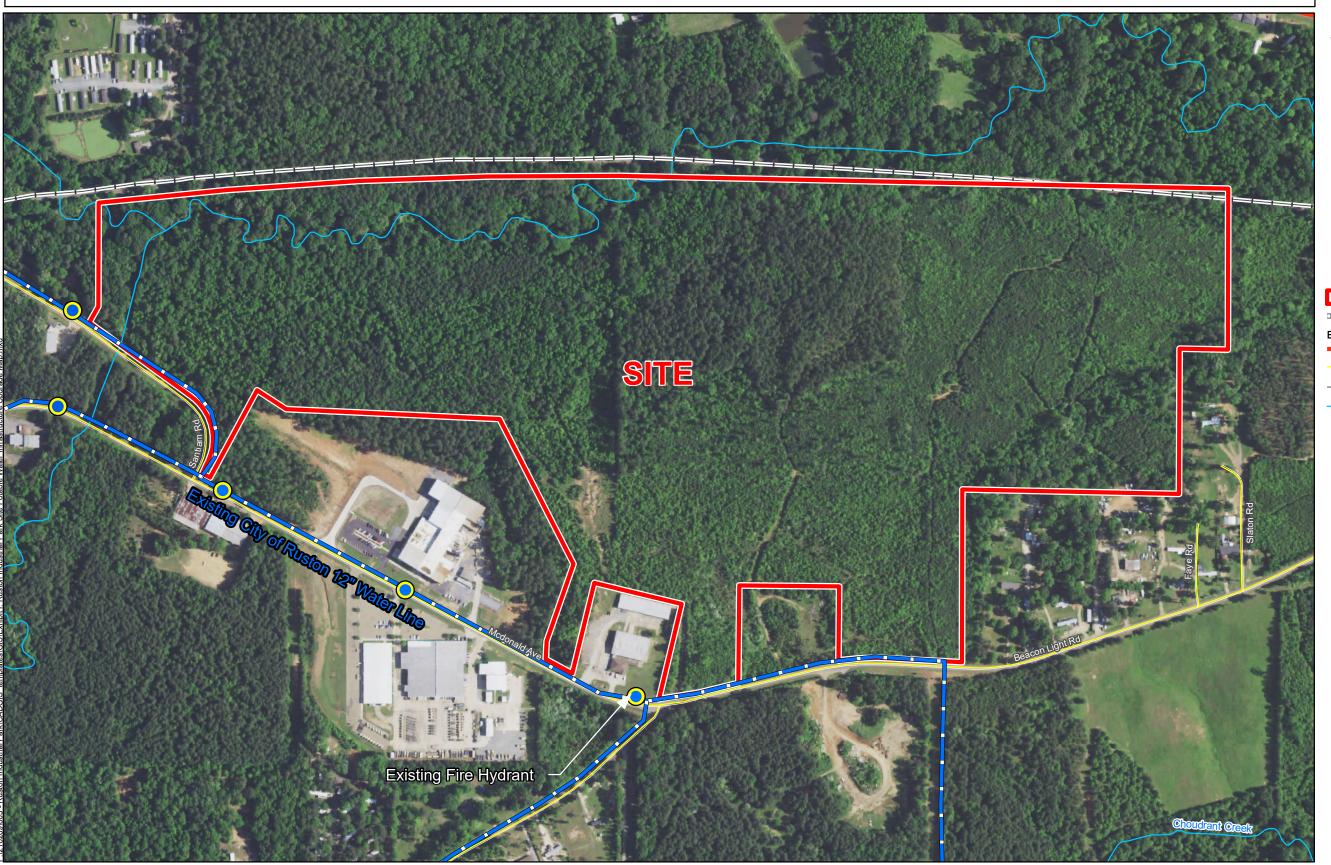

# Exhibit J. Ruston Industrial Park Potable Water Infrastructure Map

# Ruston Industrial Park Potable Water Infrastructure Upgrade Map

General Notes:

- 1. No attempt has been made by CSRS, Inc. to verify site boundary, title, actual legal ownership, deed restrictions, servitudes, easements, or other burdens on the property, other than that furnished by the client or his representative.

  2. Transportation data from 2013 TIGER datasets via U.S. Census Bureau at ftp://ftp2.census.gov/geo/tiger/TIGER2013.

  3. Utility information from visual inspection and/or the individual utility operators. Exact field location has not been determined by survey. The lines shown are an approximate representation only and may have been offset for depiction purposes.

  4. 2015 aerial imagery from USDA-APFO National Agricultural Inventory Project (NAIP) and may not reflect current ground conditions.
- 5. Proposed potable water upgrade shown is for representational purposes only, depicting the intent of the cost estimate provided with this exhibit to meet LED minimum requirements, and is subject to revision.

## City of Ruston

Lincoln Parish

### LEGEND

Site Boundary

= Existing City of Ruston Water Line

#### **Existing Roadway**

US Highway

Local Roads

→ Railroad Stream

| Date:           | 9/20/2017 |
|-----------------|-----------|
| Project Number: | 216269    |
| Drawn By:       | AMB       |
| Checked By:     | JAY       |

Scale 1:5,000

| <b>Water Utility Provider Questionna</b>                                                                           | Site Name:                             |  |
|--------------------------------------------------------------------------------------------------------------------|----------------------------------------|--|
| viator clinty i rovidor quochornia                                                                                 | CSRS Project ID:                       |  |
|                                                                                                                    |                                        |  |
|                                                                                                                    |                                        |  |
|                                                                                                                    |                                        |  |
|                                                                                                                    |                                        |  |
|                                                                                                                    |                                        |  |
|                                                                                                                    |                                        |  |
|                                                                                                                    |                                        |  |
|                                                                                                                    |                                        |  |
|                                                                                                                    |                                        |  |
|                                                                                                                    |                                        |  |
|                                                                                                                    |                                        |  |
|                                                                                                                    |                                        |  |
| Site Map 1                                                                                                         | Site Map 2                             |  |
| One map 1                                                                                                          | One Map 2                              |  |
| Date:                                                                                                              | Zip Code:                              |  |
|                                                                                                                    | Name                                   |  |
| Provider Name:                                                                                                     | Name:                                  |  |
| Address:                                                                                                           | Phone:                                 |  |
| City:                                                                                                              | Email:                                 |  |
| City.                                                                                                              |                                        |  |
| State:                                                                                                             | Title:                                 |  |
| Is potable or process water What is the distance (feet) to                                                         |                                        |  |
| currently available at this site? process water distribution line                                                  | ,                                      |  |
| Yes No (feet                                                                                                       | , , ,                                  |  |
| What are the pressures of the water line at or nearest to this                                                     |                                        |  |
| Source of potable or process water (lake, well, other source)                                                      |                                        |  |
| What is the total potable/process capacity of the existing water                                                   |                                        |  |
| What is the current average daily use of the existing water syste                                                  |                                        |  |
| What is the peak demand on the existing water system in million                                                    | ns of gallons per day (MGD)?           |  |
| What is the excess capacity of the existing water system in milli                                                  | ons of gallons per day (MGD)?          |  |
| Capacity of closest elevated potable water storage tank (gallons                                                   | s):                                    |  |
| Distance to closest elevated potable water storage tank (miles):  Distance to appropriate booster station (miles): |                                        |  |
| Is or will there be adequate pressure and flow at site to combat                                                   | fires? Yes No                          |  |
| Is a plan underway to improve services at or near this site within                                                 | the next year? If so, please provide   |  |
| anticipated upgrades, location, and time for implementation.                                                       | Tale flext year: If 30, piease provide |  |