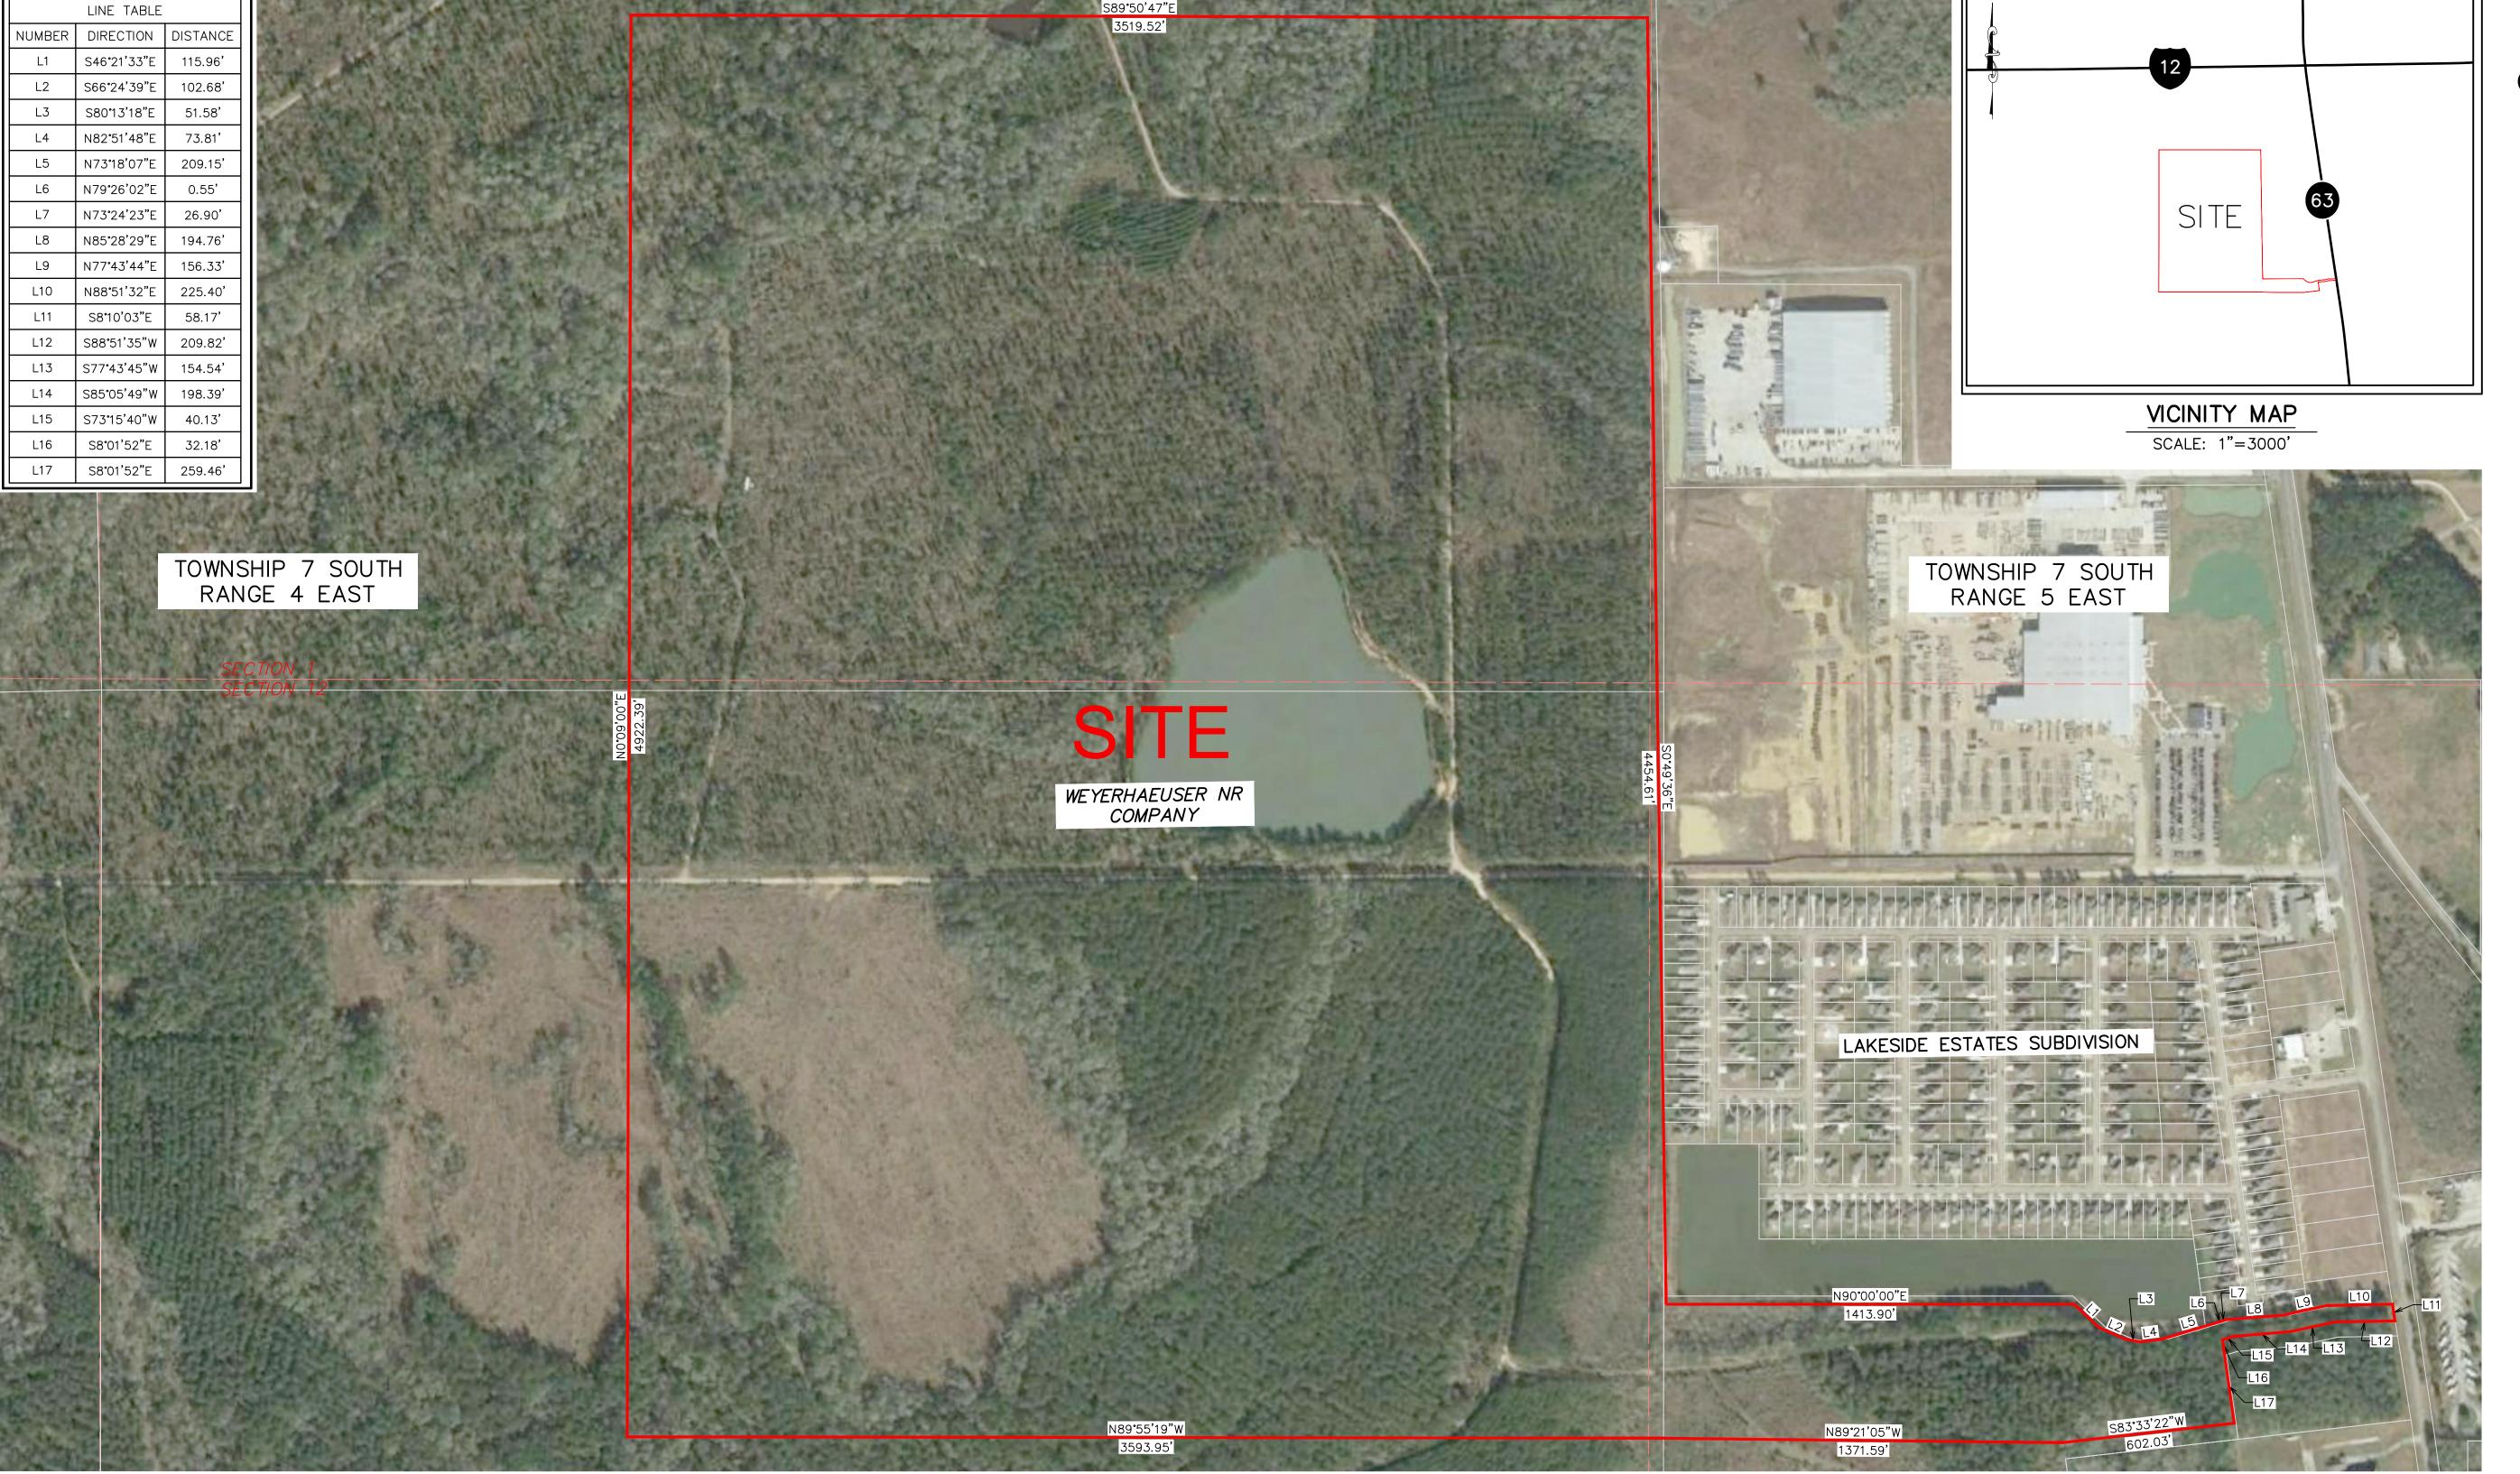

## Exhibit C. Colyell Business Park Property Boundary Aerial Exhibit

## Colyell Business Park Property Boundary Aerial Exhibit

Colyell Business Park Livingston Parish, LA

Baton Rouge Area Chamber.

**LEGEND** 

## **Boundary Aerial** Exhibit

SITE BOUNDARY (422.64 AC. ±)

| Date:           | November 2019 |
|-----------------|---------------|
| Project Number: | 212161        |
| Drawn By:       | BNF           |
| Checked By:     | EEB           |
| Sheet:          |               |

**GENERAL NOTES:** 

1. No attempt has been made by CSRS, Inc. to verify title, actual legal ownership, deed restrictions, servitudes, easements, or other burdens on the property, other than that furnished by the client or his representative.
2. Depicted exhibit based on Livingston Parish Clerk of Court Recordings researched from January 1, 1937 to October 6, 2019.
3. This is not a property boundary survey and is not intended to meet the Louisiana standards of practice for property boundary surveys. Bearings and distances of tracts were obtained from document referenced above.
4. The coordinate system used is NAD83 Louisiana State Plane South (US feet). Coordinates were derived by overlaying the boundary on an aerial photograph and are within 100' of true location.