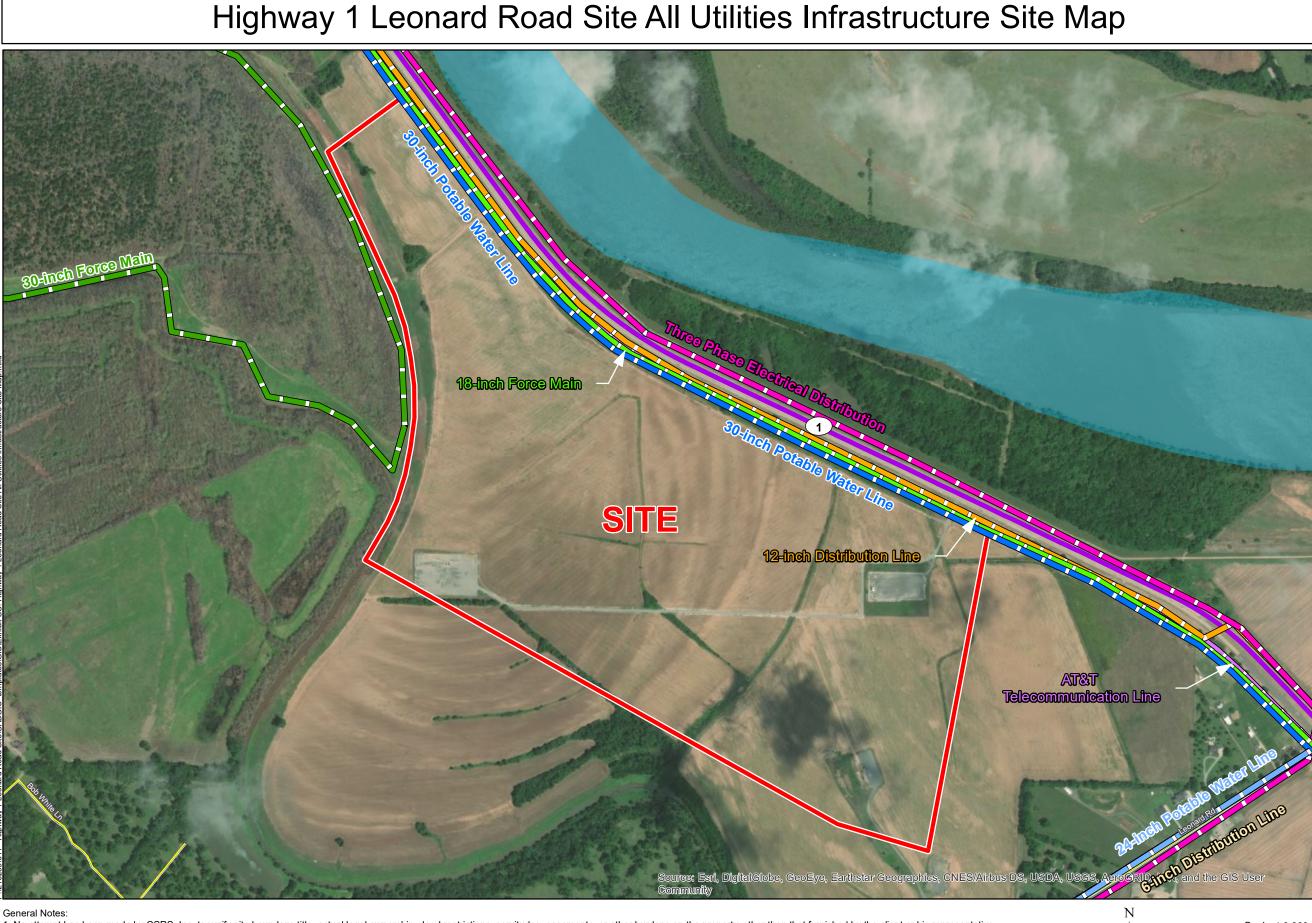

# Exhibit BB. Highway 1 Leonard Road Site All Utilities Infrastructure Site Map

1. No attempt has been made by CSRS, Inc. to verify site boundary, title, actual legal ownership, deed restrictions, servitudes, easements, or other burdens on the property, other than that furnished by the client or his representative. 2. Transportation data from 2013 TIGER datasets via U.S. Census Bureau at ftp://ftp2.census.gov/geo/tiger/TIGER2013.

#### Highway 1 Leonard Road Site Caddo Parish, LA

NLEP

LEGEND

- Site Boundary

Existing AT&T Telecommunication Lines

**City of Shreveport Potable** Water Infrastructure

- □ 24-inch Potable Water Line
- □ 30-inch Potable Water Line

### City of Shreveport Wastewater Infrastructure

- 18-inch Force Main
- 30-inch Force Main

#### **SWEPCO Electrical** Infrastructure

Three Phase Distribution Line

#### **CenterPoint Natural Gas** Infrastructure

- □ 6-inch Distribution Line
- 12-inch Distribution Line

## **Existing Roadway**

- 4-Lane State Highway
- Local Roads
- → Railroad
- Waterbody

| 8/3/2020     |
|--------------|
| 216269216269 |
| KPH          |
| EEB          |
|              |