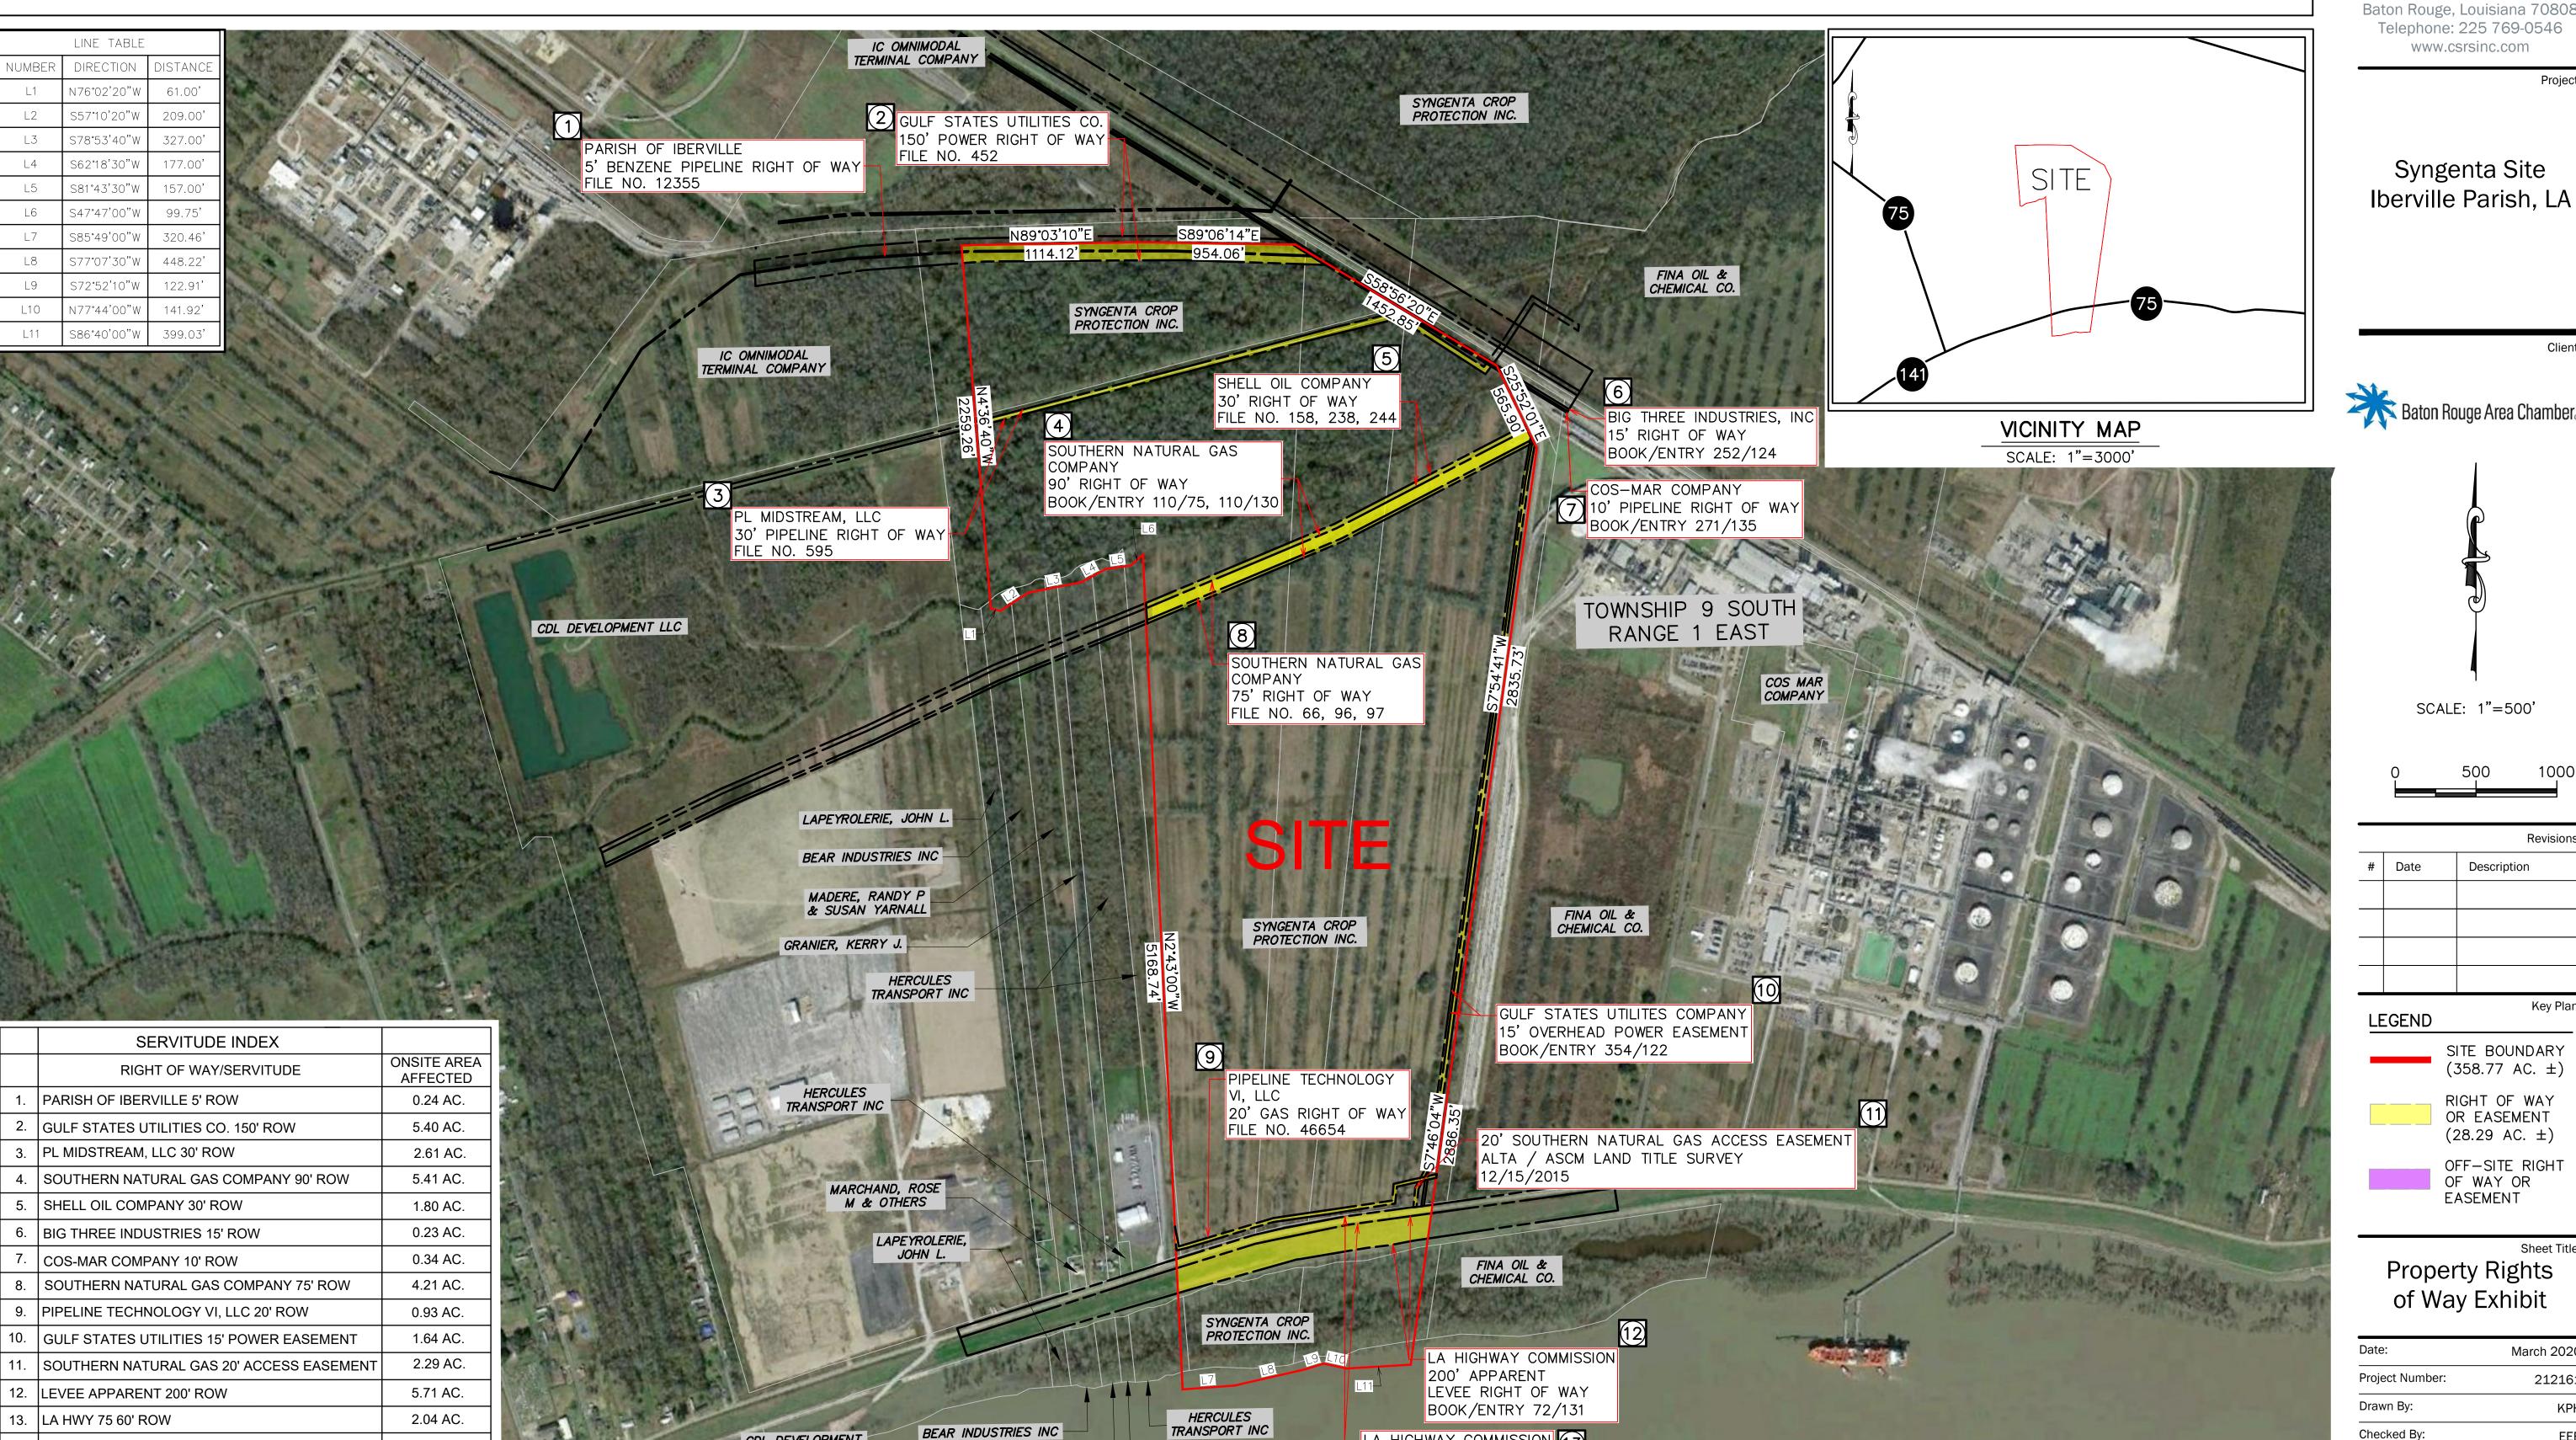

## Exhibit E. Syngenta Site Property Rights of Way Exhibit

## Syngenta Site Property Rights of Way Exhibit

GRANIER, KERRY J.

LA HIGHWAY COMMISSION

LA HWY 75 (60' R/W)

BOOK/ENTRY 72/131

## GENERAL NOTES:

13. |LA HWY 75 60' ROW

1. No attempt has been made by CSRS, Inc. to verify title, actual legal ownership, deed restrictions, servitudes, easements, or other burdens on the property, other than that furnished by the client or his representative.
2. Depicted exhibit based on Iberville Parish Clerk of Court Recordings researched from January 1, 1941 to November 20, 2019.

2.04 AC.

4.56 AC.

28.29 AC.

3. This is not a property boundary survey and is not intended to meet the Louisiana standards of practice for property boundary surveys. Bearings and distances of tracts were obtained from document referenced above. 4. The coordinate system used is NAD83 Louisiana State Plane South (US feet). Coordinates were derived by overlaying the boundary on an aerial photograph and are within 100' of true location. 5. Rights of Way, Easements, and Servitudes shown hereon have not been verified in the field and any shown are for general locative information only.

CDL DEVELOPMENT

BEAR INDUSTRIES INC

MADERE, RANDY P & SUSAN

L YARNALL

Baton Rouge, Louisiana 70808 Telephone: 225 769-0546 www.csrsinc.com

Syngenta Site

|   |   |      | Revisions   |
|---|---|------|-------------|
|   | # | Date | Description |
|   |   |      |             |
|   |   |      |             |
|   |   |      |             |
|   |   |      |             |
| • |   |      | Key Plan:   |

SITE BOUNDARY  $(358.77 AC. \pm)$ RIGHT OF WAY

## Property Rights of Way Exhibit

| Date:           | March 2020 |
|-----------------|------------|
| Project Number: | 212161     |
| Drawn By:       | KPH        |
| Checked By:     | EEB        |
| Sheet:          |            |