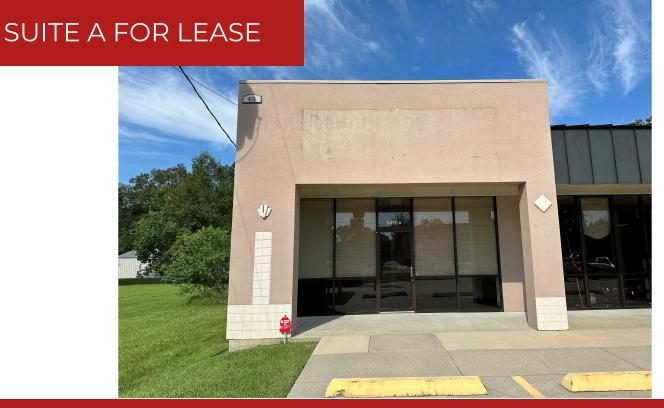

#### RANGE AVE OFFICE FOR LEASE

#### 419 SOUTH RANGE AVENUE · DENHAM SPRINGS, LA 70726

### **Property Description**

Beautifully renovated office space for lease on Range Ave. In Denham Springs, La. Space consists of four offices, back storage area and one restroom. The suite was previously used as a boutique and lends itself to various uses including retail sales, office and medical spa. One minute drive to antique district. Available for immediate occupancy. Water & Trash service included in CAM. Contact Broker for a private tour. Previously occupied by a Law firm.