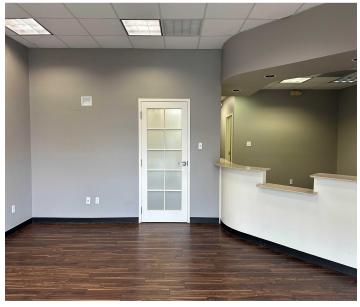

### **Property Description**

Beautifully renovated office space for lease on Range Ave. In Denham Springs, La. Space consists of four offices, back storage area and one restroom. The suite was previously used as a boutique and lends itself to various uses including retail sales, office and medical spa. One minute drive to antique district. Available for immediate occupancy. Water & Trash service included in CAM. Contact Broker for a private tour. Previously occupied by a Law firm.

- 1,625 sf
- \$12.50/sf Annual NNN
- \$6.05/sf Annual CAM
- 4 Offices