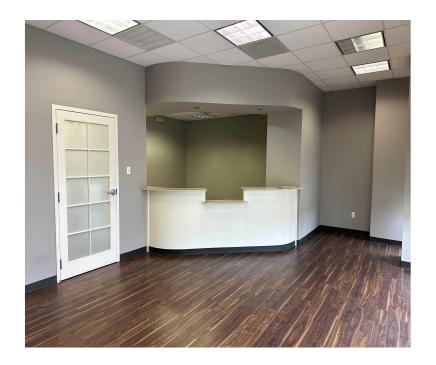

### **Property Description**

Beautifully renovated office space for lease on Range Ave. In Denham Springs, La. Space consists of four offices, back storage area and one restroom. The suite was previously used as a boutique and lends itself to various uses including retail sales, office and medical spa. One minute drive to antique district. Available for immediate occupancy. Water & Trash service included in CAM. Contact Broker for a private tour. Previously occupied by a Law firm.

- 1,625 sf
- \$12.50/sf Annual NNN
- \$6.05/sf Annual CAM
- 4 Offices