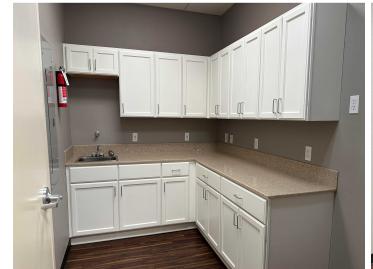

### **Property Description**

Beautifully renovated office space for lease on Range Ave. In Denham Springs, La. Space consists of four offices, back storage area and one restroom. The suite was previously used as a boutique and lends itself to various uses including retail sales, office and medical spa. One minute drive to antique district. Available for immediate occupancy. Water & Trash service included in CAM. Contact Broker for a private tour. Previously occupied by a Law firm.