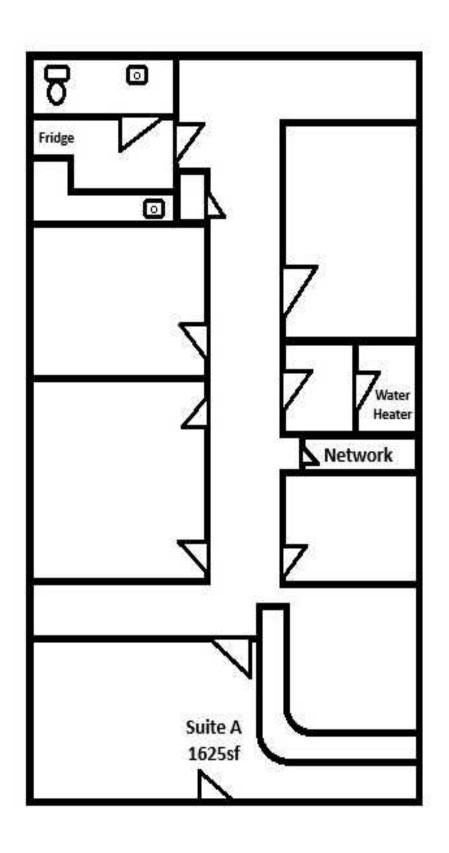

## Highlights

Suite SF: 1,625 SF

Lease Rate: \$12.50/sf/yr

Lot Size: 1.20 Acres

Offices: 4

Zoning: Commercial

DAVID VERCHER, CCIM Director (225) 405-3257 yourccim@kw.com Louisiana

- 1,625 sf
- \$12.50/sf Annual NNN
- \$6.05/sf Annual CAM
- 4 Offices