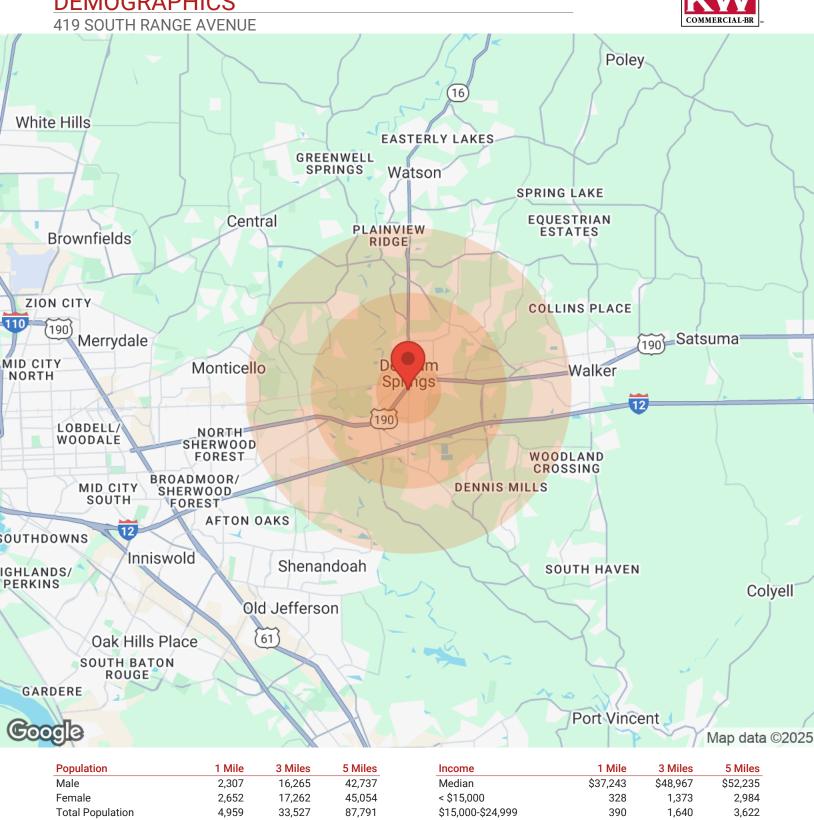

# 419 SOUTH RANGE AVENUE

# **DEMOGRAPHICS**

| Population       | i wiie | 3 Miles | 5 Miles | income              | i wiie   | 3 ivilles | 5 ivilles |
|------------------|--------|---------|---------|---------------------|----------|-----------|-----------|
| Male             | 2,307  | 16,265  | 42,737  | Median              | \$37,243 | \$48,967  | \$52,235  |
| Female           | 2,652  | 17,262  | 45,054  | < \$15,000          | 328      | 1,373     | 2,984     |
| Total Population | 4,959  | 33,527  | 87,791  | \$15,000-\$24,999   | 390      | 1,640     | 3,622     |
|                  |        |         |         | \$25,000-\$34,999   | 204      | 1,492     | 3,433     |
| Age              | 1 Mile | 3 Miles | 5 Miles | \$35,000-\$49,999   | 364      | 1,847     | 4,654     |
| Ages 0-14        | 1,181  | 7,266   | 19,453  | \$50,000-\$74,999   | 366      | 2,503     | 6,924     |
| Ages 15-24       | 714    | 4,824   | 13,117  | \$75,000-\$99,999   | 134      | 1,708     | 5,038     |
| Ages 25-54       | 1,842  | 13,185  | 34,289  | \$100,000-\$149,999 | 101      | 1,363     | 3,650     |
| Ages 55-64       | 568    | 3,949   | 10,034  | \$150,000-\$199,999 | 40       | 441       | 1,095     |
| Ages 65+         | 654    | 4,303   | 10,898  | > \$200,000         | 22       | 254       | 638       |
| Race             | 1 Mile | 3 Miles | 5 Miles | Housing             | 1 Mile   | 3 Miles   | 5 Miles   |
| White            | 3,261  | 29,665  | 69,808  | Total Units         | 1,966    | 13,433    | 33,647    |
| Black            | 1,555  | 2,789   | 14,098  | Occupied            | 1,818    | 12,532    | 31,509    |
| Am In/AK Nat     | 1      | 15      | 74      | Owner Occupied      | 999      | 8,953     | 23,079    |
| Hawaiian         | N/A    | N/A     | N/A     | Renter Occupied     | 819      | 3 579     | 8 430     |