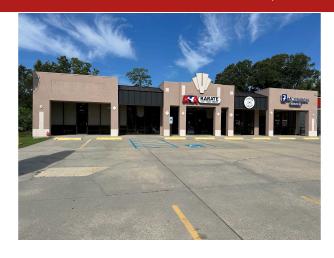

#### RANGE AVE OFFICE FOR LEASE

#### 419 SOUTH RANGE AVENUE · DENHAM SPRINGS, LA 70726

### **Property Description**

Beautifully renovated office space for lease on Range Ave. In Denham Springs, La. Space consists of four offices, back storage area and one restroom. The suite was previously used as a boutique and lends itself to various uses including retail sales, office and medical spa. One minute drive to antique district. Available for immediate occupancy. Water & Trash service included in CAM. Contact Broker for a private tour. Previously occupied by a Law firm.