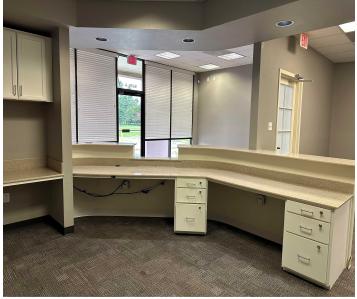

### **Property Description**

Beautifully renovated office space for lease on Range Ave. In Denham Springs, La. Space consists of four offices, back storage area and one restroom. The suite was previously used as a boutique and lends itself to various uses including retail sales, office and medical spa. One minute drive to antique district. Available for immediate occupancy. Water & Trash service included in CAM. Contact Broker for a private tour. Previously occupied by a Law firm.

- 1,625 sf
- \$12.50/sf Annual NNN
- \$6.05/sf Annual CAM
- 4 Offices