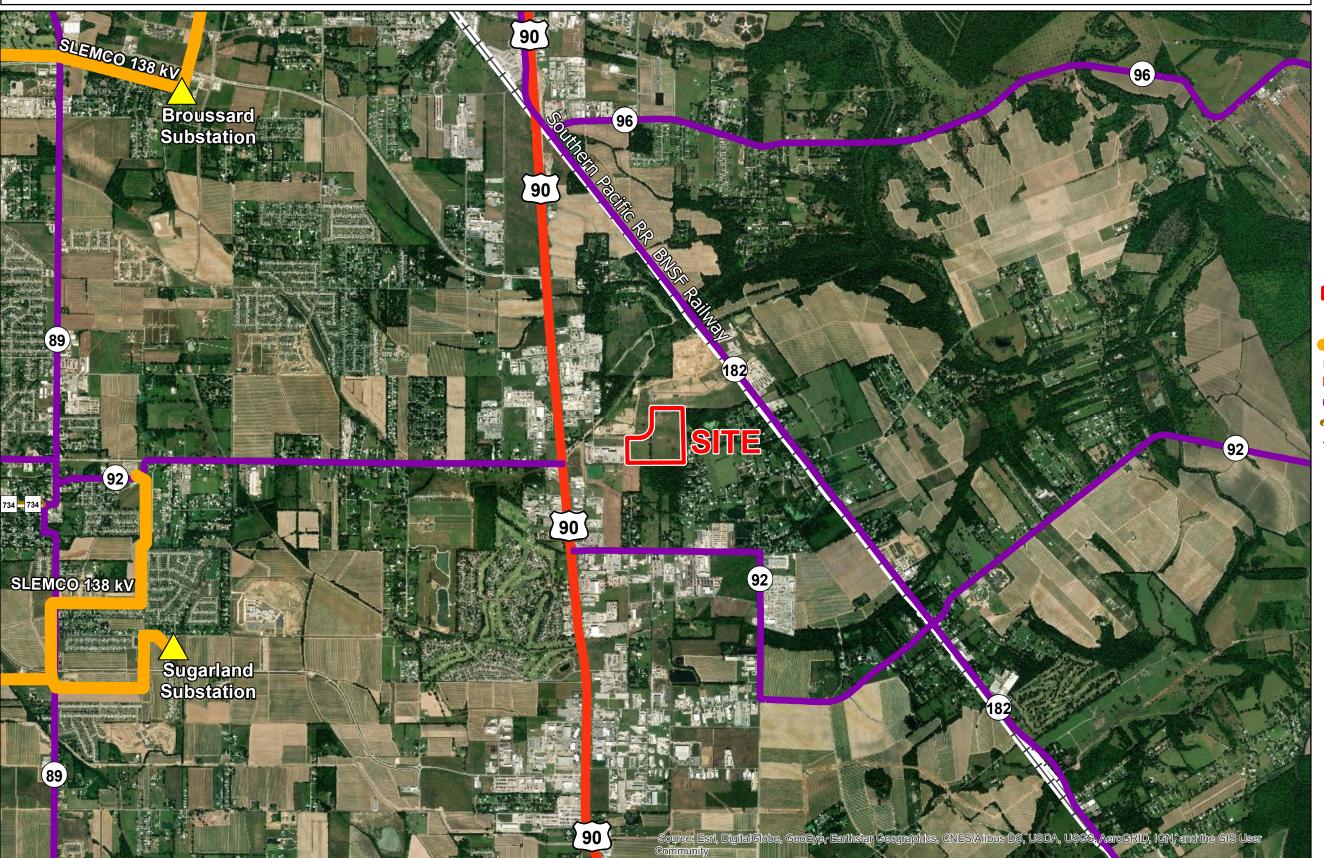

## Exhibit O. Spanish Trail Industrial Park Electrical Transmission Infrastructure Map

## Spanish Trail Industrial Park Electrical Transmission Infrastructure Map

**Spanish Trail Industrial Park** St. Martin Parish, LA

## One Acadiana

LEGEND

☐ Site Boundary Substation

SLEMCO 138 kV Transmission Lines

## **Existing Roadway**

■ US Highway

Urban State Highway

Rural State Highway

→ Railroad

|  | Date:           | 2/19/2020 |
|--|-----------------|-----------|
|  | Project Number: | 214002    |
|  | Drawn By:       | BNF       |
|  | Checked By:     | DWC       |