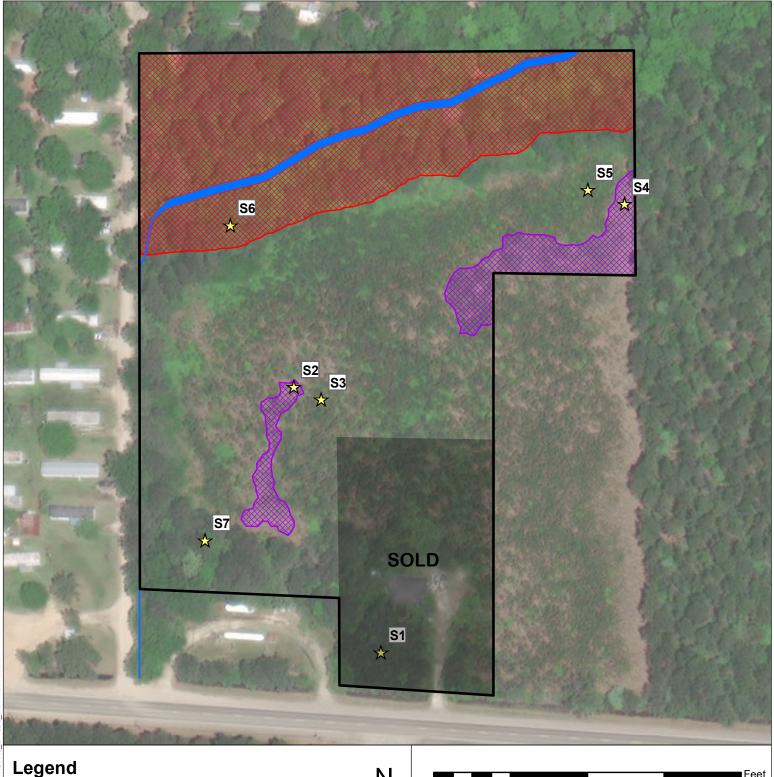

Project Boundary (~9.2-acres)

Sample Point

Proposed WOTUS (0.16-acres)

Proposed Non-Jurisdictional Wetlands (~0.48-acres)

Proposed Wetlands (~2.56-acres)

|   |    |     |     |     | Feet |
|---|----|-----|-----|-----|------|
| 0 | 50 | 100 | 200 | 300 | 400  |

| DDC                    |
|------------------------|
| DDG                    |
| DUPLANTIS DESIGN GROUP |

MJDC,LLC Wetland Data Report/Request for Jurisdictional Determination Covington, St. Tammany Parish, LA Centered at: 30.493475°/-90.143834°

DRAWN BY: СРВ CHECKED BY: JPG DATE: 06/30/2021 FILE: 9\_21-650\_Delineation

Exhibit

Data Source: ESRI Basemaps

**Delineation Map** 

Shapefiles as shown in this exhibit were created by DDG. Map data presented here is not a legal survey and is for reference only.