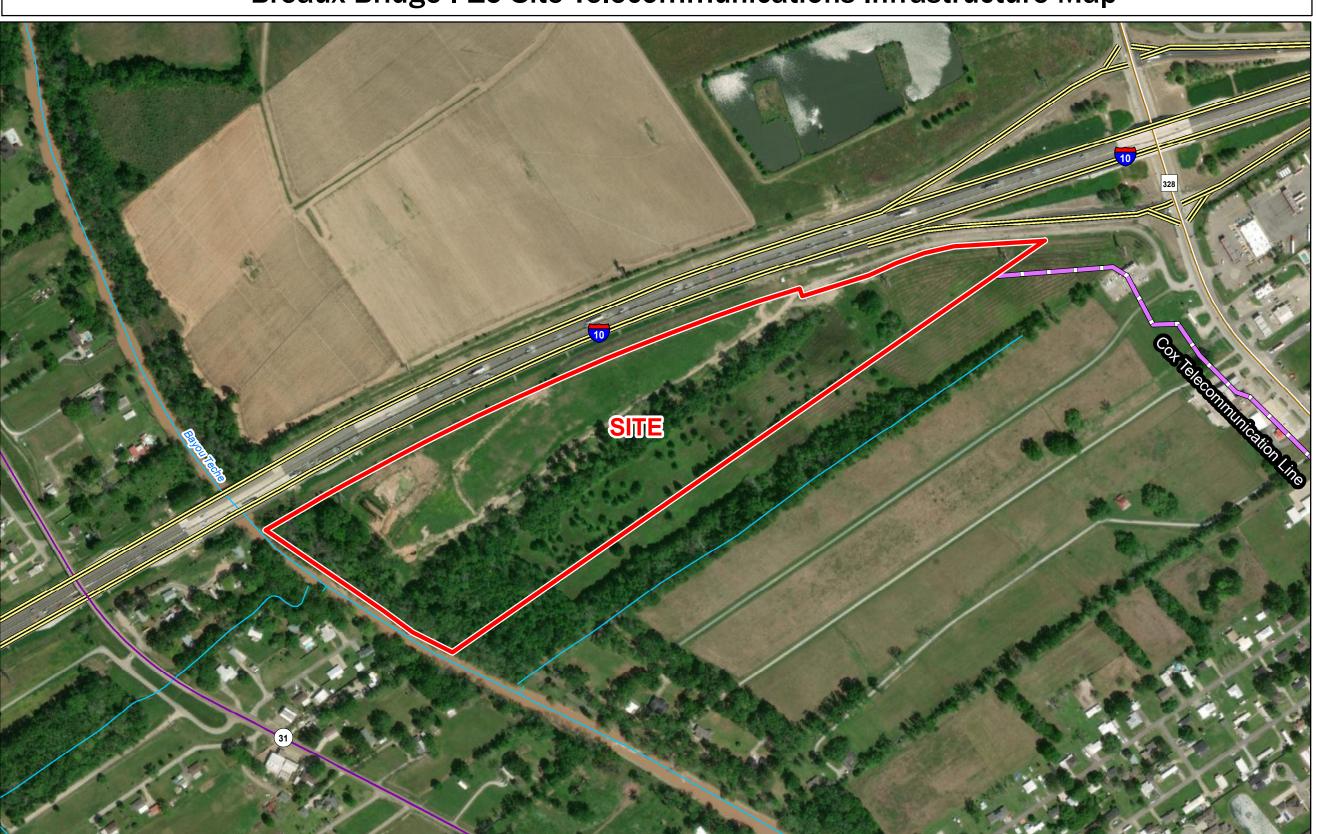

# Exhibit R. Breaux Bridge I-10 Site Telecommunications Infrastructure Map

# **Breaux Bridge I-10 Site Telecommunications Infrastructure Map**

- 1. No attempt has been made by CSRS, Inc. to verify site boundary, title, actual legal ownership, deed restrictions, servitudes, easements, or other burdens on the property, other than that furnished by the client or his representative.

  2. Transportation data from 2013 TIGER datasets via U.S. Census Bureau at ftp://ftp2.census.gov/geo/tiger/TIGER2013.
- 3. Utility information from visual inspection and/or the individual utility operators. Exact field location has not been determined by survey. The lines shown are an approximate representation only and may have been offset for depiction purposes. 4. 2015 aerial imagery from USDA-APFO National Agricultural Inventory Project (NAIP) and may not reflect current ground conditions.

## **LEGEND**

- Site Boundary (43± ac.)
- Cox Telecommunication Line
- Stream

### **Existing Roadway**

- Interstate
- Urban State
- Rural State Highway

| Date:           | 11/16/2022 |
|-----------------|------------|
| Project Number: | 214002     |
| Drawn By:       | BMS        |
| Checked By:     | EEB        |