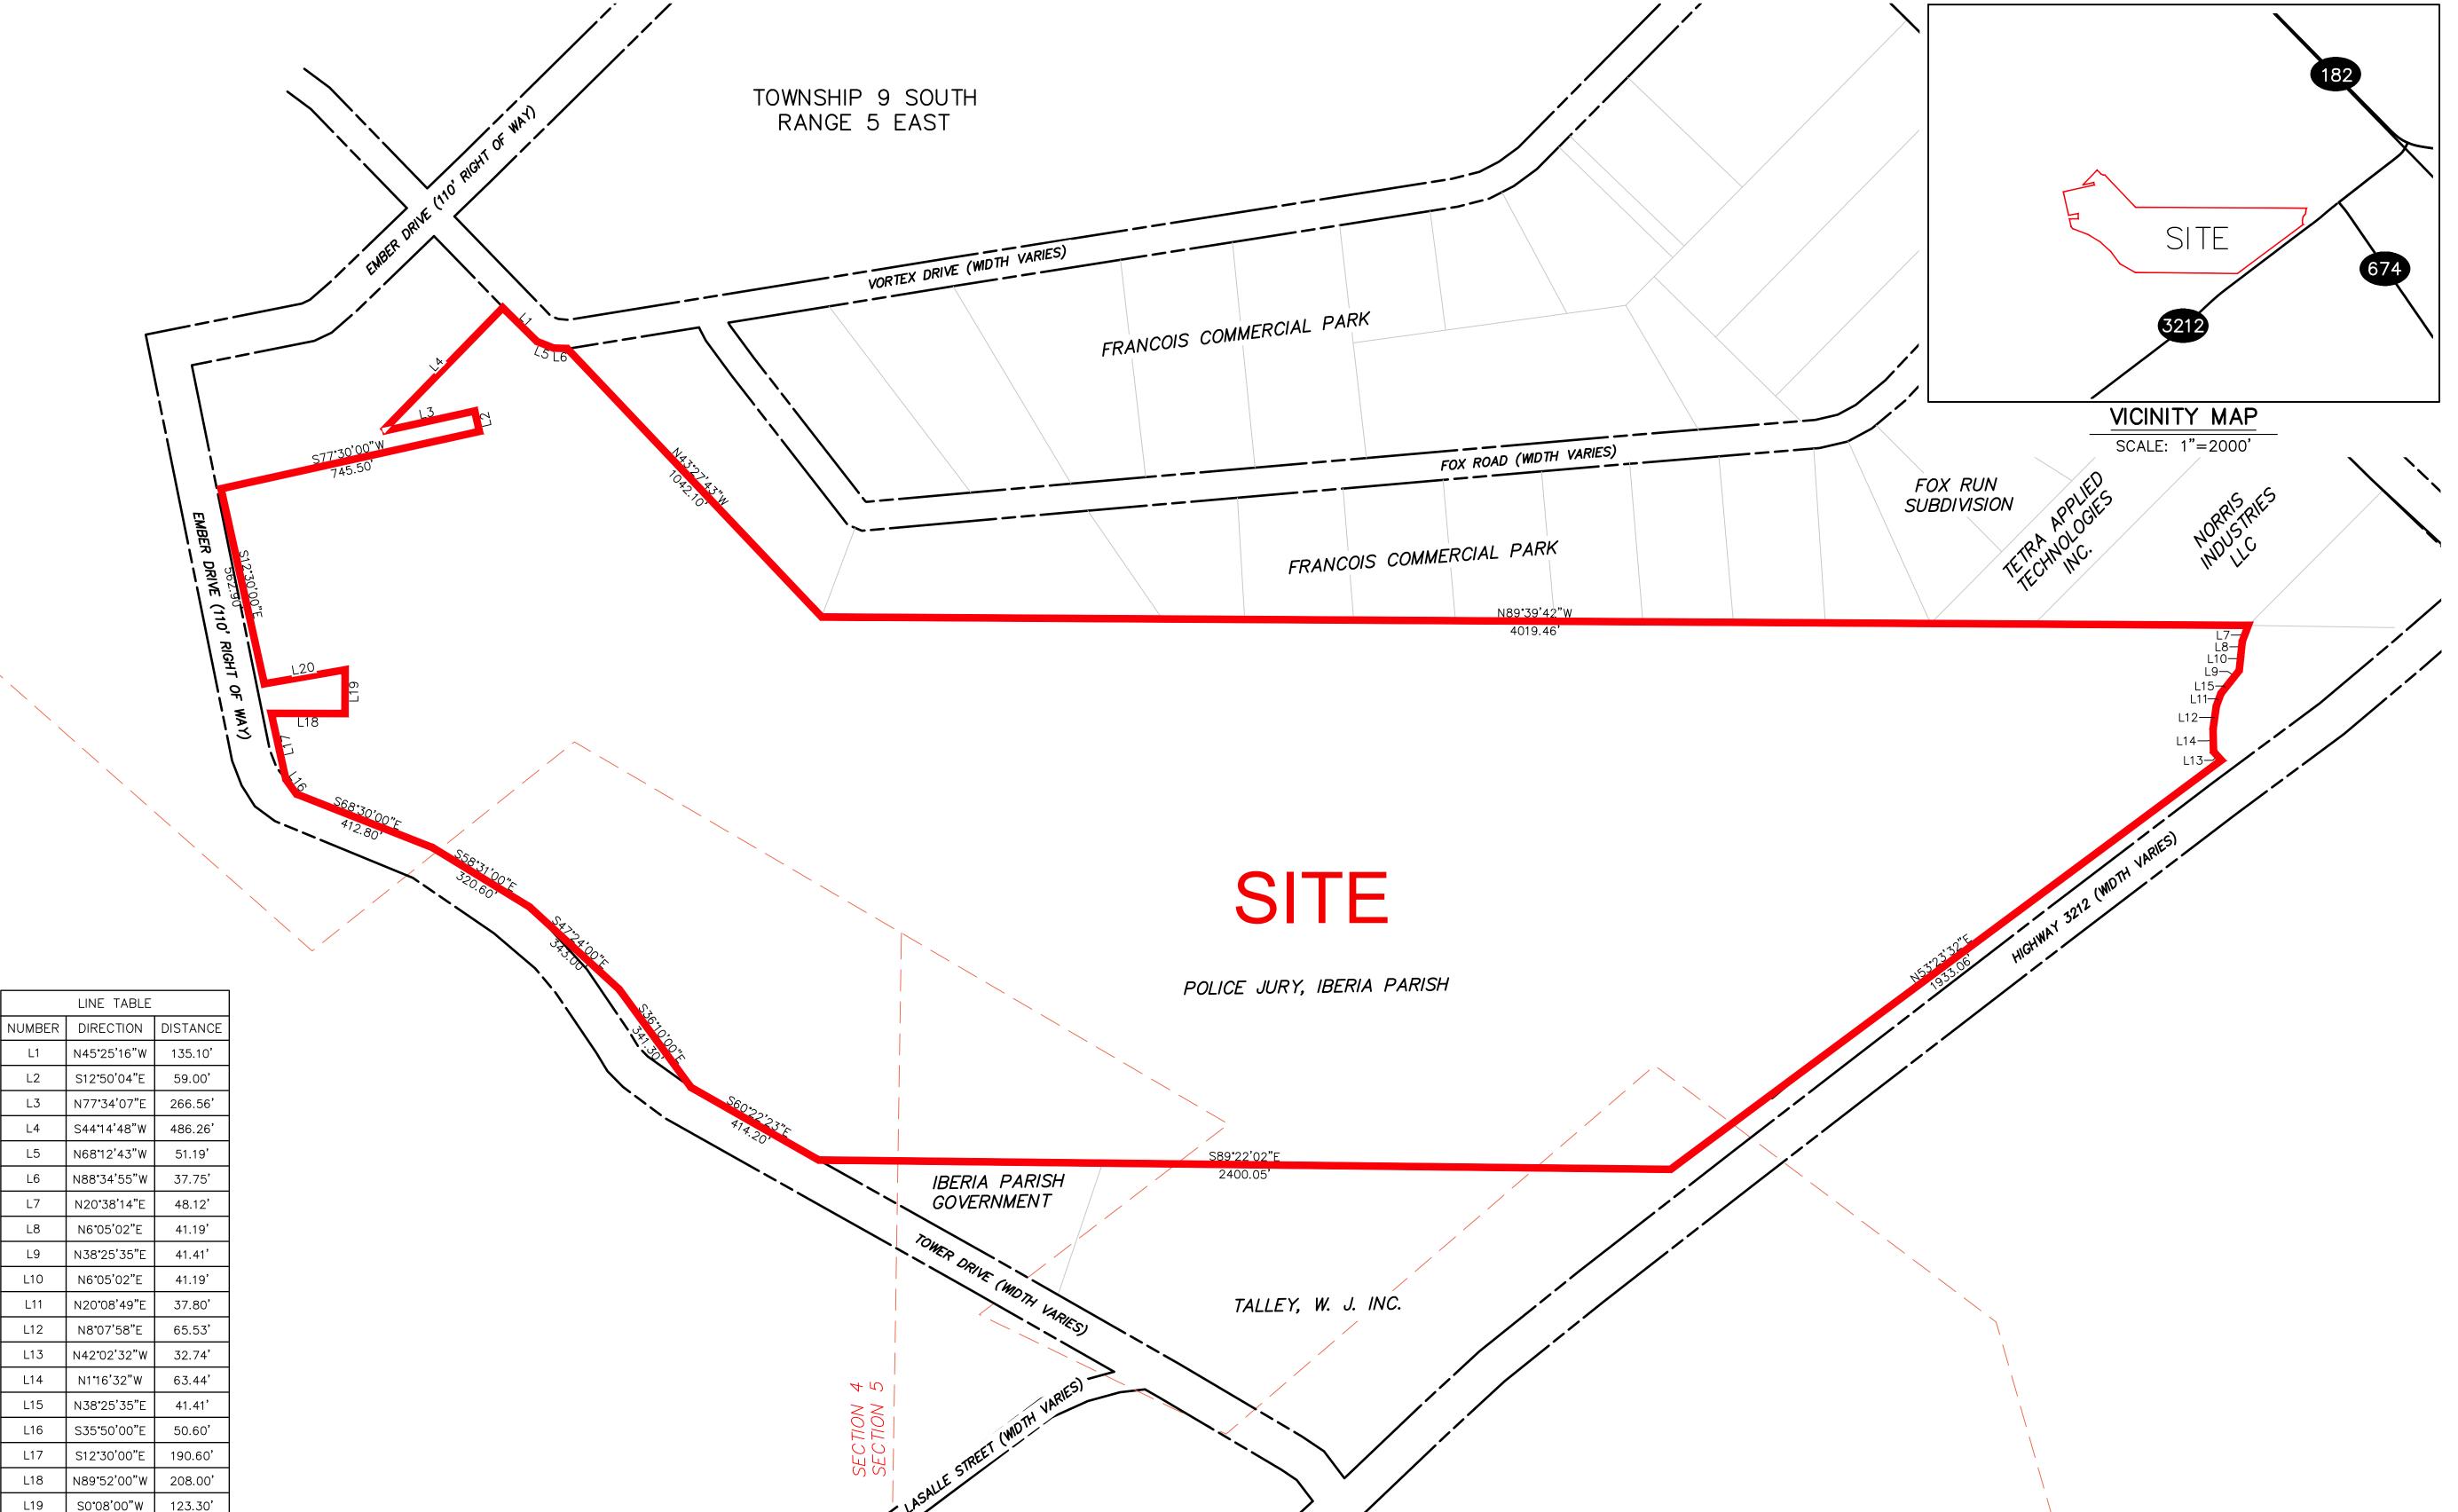

## Exhibit D. Acadiana Regional Airport P4 Site Property Boundary Exhibit

## Acadiana Regional Airport P4 Site Property Boundary Exhibit

Acadiana Regional Airport P4 Site Iberia Parish, LA

ONEACADIANA

LEGEND SITE BOUNDARY

(170.28 AC. ±)

GENERAL NOTES:

N80°11'00"E

231.20'

1. No attempt has been made by CSRS, Inc. to verify title, actual legal ownership, deed restrictions, servitudes, easements, or other burdens on the property, other than that furnished by the client or his representative.

2. Depicted exhibit based on "Act of sale by Ineternational Paper Co.to Toda—One LLC" dated October 17, 2018.

3. This is not a property boundary survey and is not intended to meet the Louisiana standards of practice for property boundary surveys. Bearings and distances of tracts were obtained from document referenced above.

4. The coordinate system used is NAD83 Louisiana State Plane South (US feet). Coordinates were derived by overlaying the boundary on an aerial photograph and are within 100' of true location.

5. Rights of Way, Easements, and Servitudes shown hereon have not been verified in the field and any shown are for general locative information only.