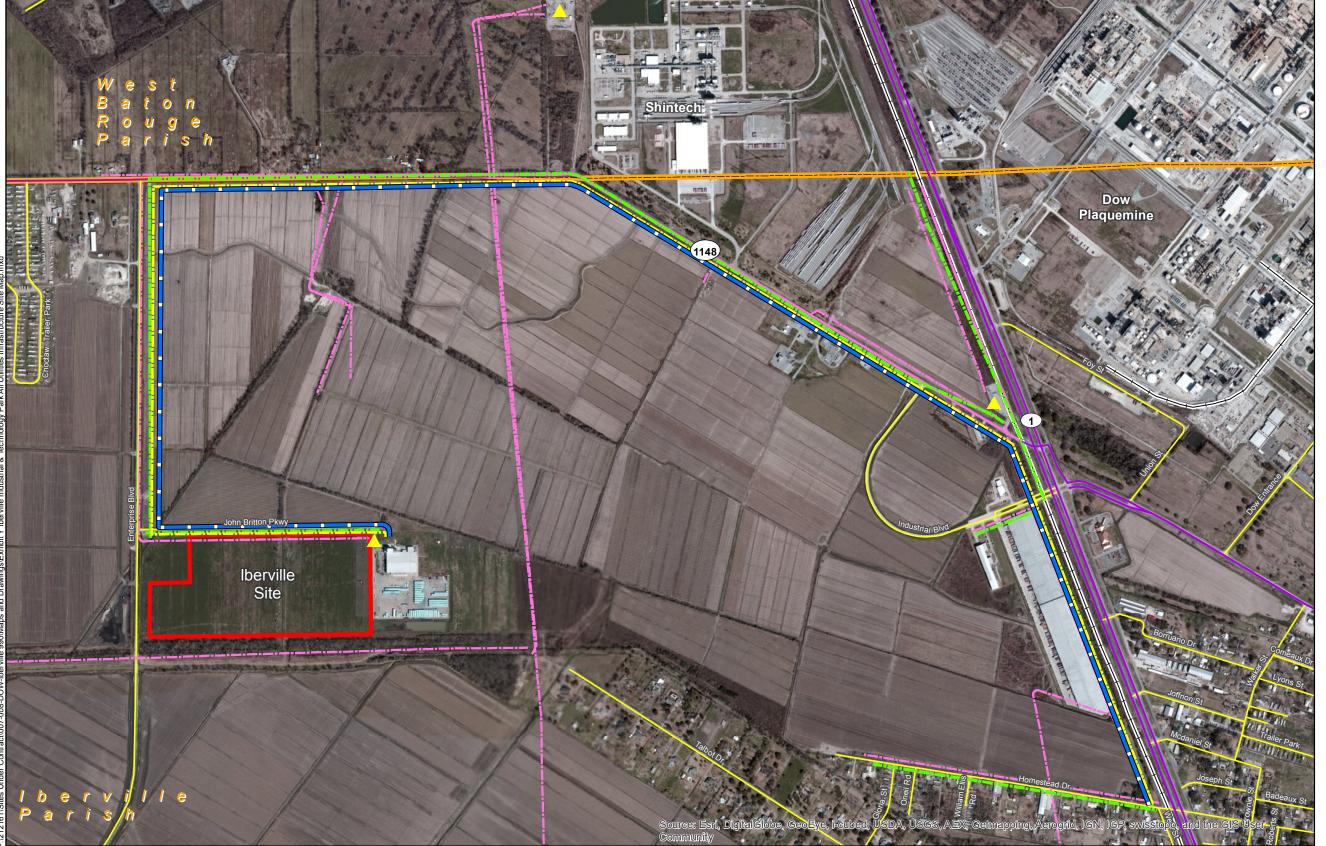

## Exhibit Y. Iberville Industrial & Technology Park All Utilities Infrastructure Site Map

- 1. No attempt has been made by CSRS, Inc. to verify title, actual legal ownership, deed restrictions, servitudes, easements, or other burdens on the property, other than that furnished by the client or his representative.

  2. Railroad and Highway data obtained from 2013 TIGER datasets via U.S. Census Bureau at ftp://ftp2.census.gov/geo/tiger/TIGER2013
- 3. Utility information from visual inspection and the individual utility operators (Entergy, Pointe Coupee Electric, Dow Chemical, Iberville Parish Utilities).
- 4. Exact field location has not been determined by survey. The lines shown are an approximate representation only and may have been offset for depiction purposes.

  5. There is no existing wastewater service at this site. See Exhibit "Iberville Industrial & Technology Park Wastewater Infrastructure Upgrade Letter" for more information.

## Site Exhibit for Iberville Site Iberville Parish, LA

Existing Electric Distribution

Existing Natural Gas

Existing Fiber Optic (AT&T)

Existing Potable Water (Iberville Parish)

Source: GIS features aquired from public domain state and federal data sources (LDOTD, GNIS, LOSCO, US Census Bureau).