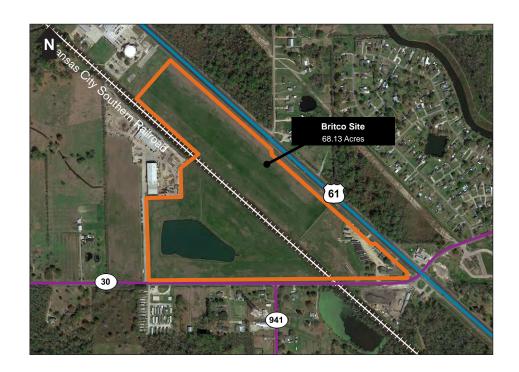

## **Britco Site**

10387 Airline Highway Gonzales, LA 70737

## **ACRES AVAILABLE:**

68.13 Acres

#### **HIGHWAY:**

LA-30

Distance: Adjacent

#### RAIL

Kansas City Southern Railroad

Distance: On Site