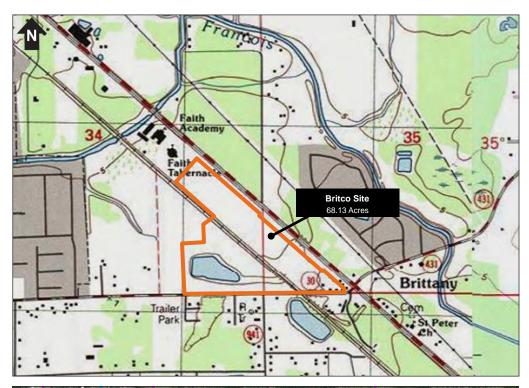

## **Britco Site**

10387 Airline Highway Gonzales, LA 70737

## **ACRES AVAILABLE:**

68.13 Acres

#### **HIGHWAY:**

LA-30

Distance: Adjacent

#### RAIL

Kansas City Southern Railroad

Distance: On Site