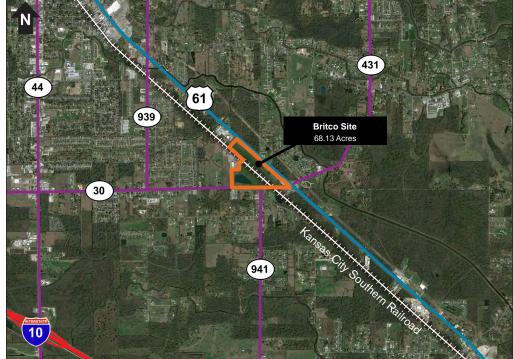

## **Britco Site**

10387 Airline Highway Gonzales, LA 70737

## **ACRES AVAILABLE:**

68.13 Acres

## INTERSTATE:

I-10

Distance: 3.1 miles

#### **HIGHWAY:**

LA-30

Distance: Adjacent

#### RAIL

Kansas City Southern Railroad

Distance: On Site