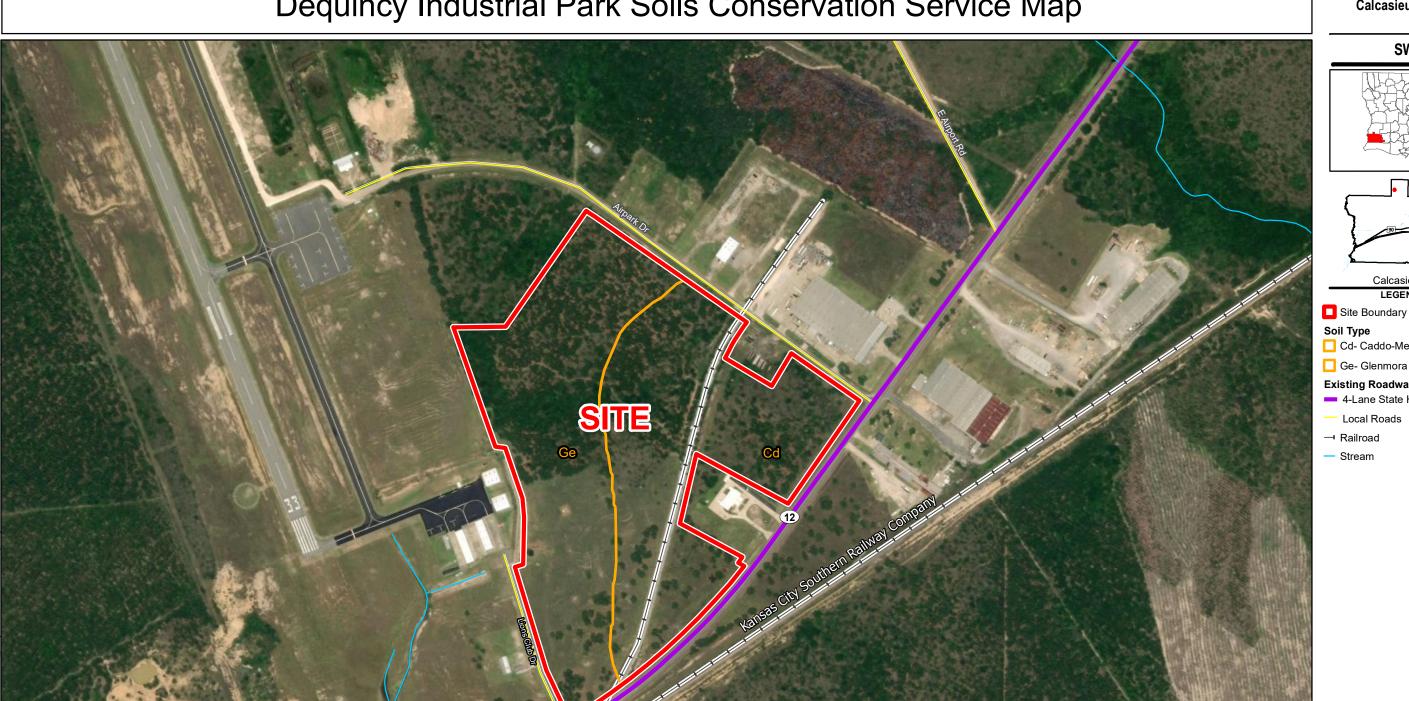

# Exhibit X. Dequincy Industrial Park Soils Conservation Service Map

## Dequincy Industrial Park Soils Conservation Service Map

#### General Notes:

- 1. No attempt has been made by CSRS, Inc. to verify site boundary, title, actual legal ownership, deed restrictions, servitudes, easements, or other burdens on the property, other than that furnished by the client or his representative.

  2. Transportation data from 2013 TIGER datasets via U.S. Census Bureau at ftp://ftp2.census.gov/geo/tiger/TIGER2013.

  3. Soils data from USDA SSURGO website: http://websoilsurvey.sc.egov.usda.gov/App/WebSoilSurvey.aspx.

  4. 2015 aerial imagery from USDA-APFO National Agricultural Inventory Project (NAIP) and may not reflect current ground conditions.

#### **Dequincy Industrial Park** Calcasieu Parish, LA

### **SWLA**

LEGEND

- Cd- Caddo-Messer Complex
- Ge- Glenmora Silt Loam

#### **Existing Roadway**

- 4-Lane State Highway

| Date:           | 7/15/2019 |
|-----------------|-----------|
| Project Number: | 214135    |
| Drawn By:       | DWC       |
| Checked By:     | EEB       |