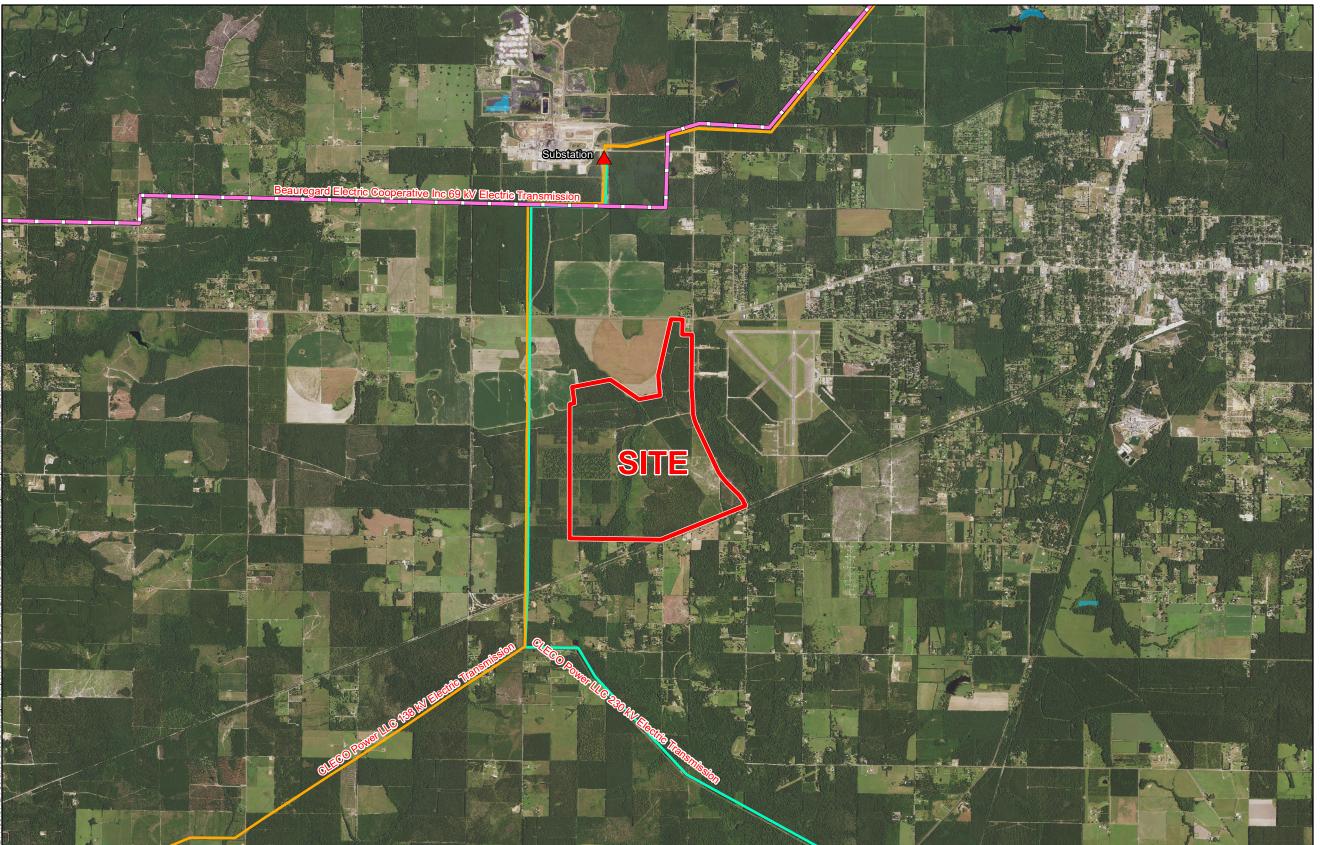

# Exhibit K. Beauregard Airport Industrial Site Electrical Transmission Infrastructure Map

# Beauregard Airport Industrial Site Electrical Transmission Infrastructure Map

General Notes:

- 1. No attempt has been made by CSRS, Inc. to verify site boundary, title, actual legal ownership, deed restrictions, servitudes, easements, or other burdens on the property, other than that furnished by the client or his representative.

  4. 2015 aerial imagery from USDA-APFO National Agricultural Inventory Project (NAIP) and may not reflect current ground conditions.

**Existing Electric Transmission Beauregard Airport Industrial Site** Beauregard Parish, LA

## LEGEND

Site Boundary (1,187.59 Ac. ±)

### **Electric Transmission**

230 kV

- 138 kV

■ 69 kV

Substation

Waterbody