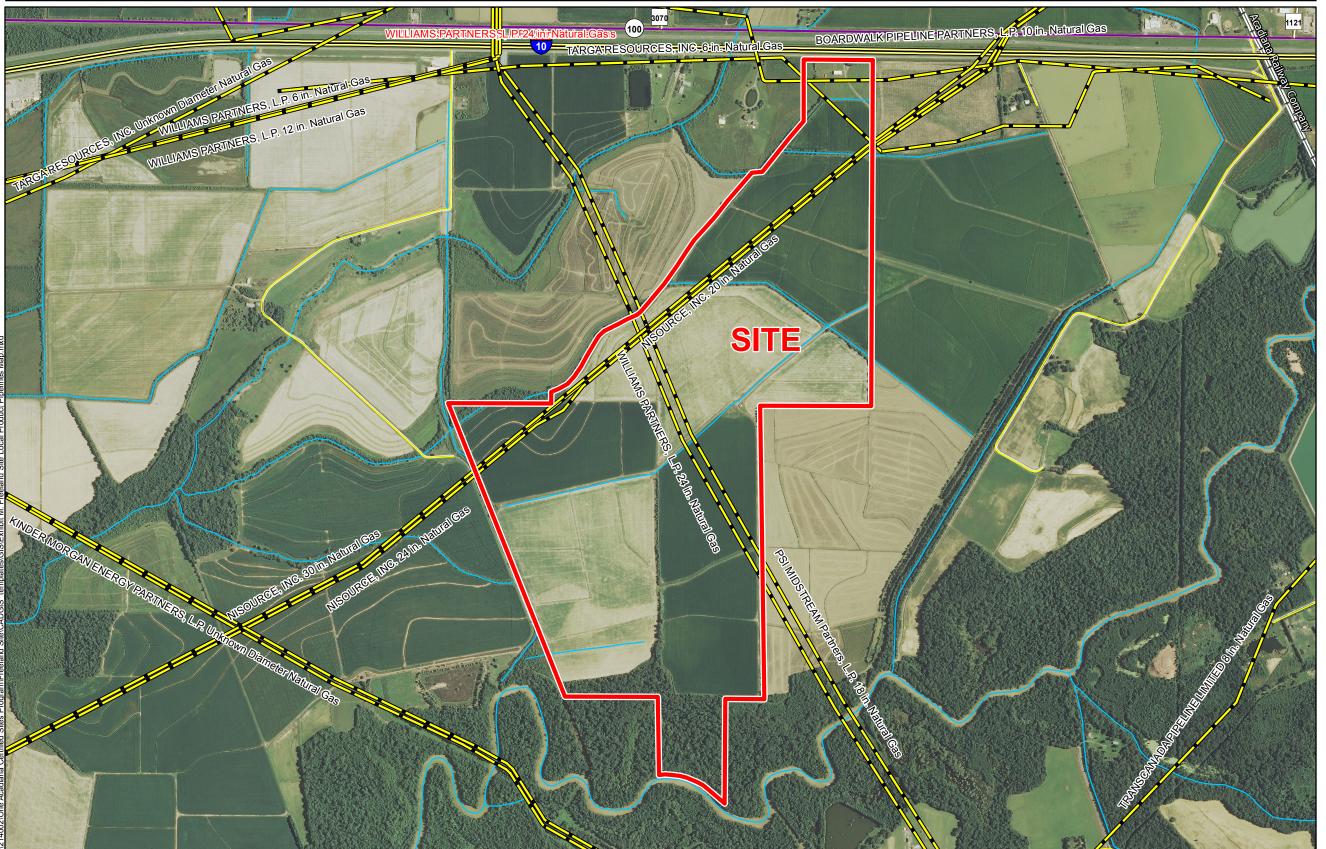

# Exhibit M. Freeland Site Local Products Pipeline Map

  2. Transportation data from 2013 TIGER datasets via U.S. Census Bureau at ftp://ftp2.census.gov/geo/tiger/TIGER2013.

  3. Pipeline information from IHS, Inc. and is current as of 02/2015. Product types in individual lines can vary and products represented here are current as of the publication of this exhibit, but may change depending on the demands and requirements of each system. Exact field location has not been determined by averyey. The lines shown are an approximate representation only and may have been offset for depiction purposes.

4. 2013 aerial imagery from USDA-APFO National Agricultural Inventory Project (NAIP) and may not reflect current ground conditions.

# **Local Product Pipelines** Freeland Site Acadia Parish, LA

### One Acadiana

LEGEND

Site Boundary (536.94 Ac. +/-)

# **Pipeline Commodity**

Natural Gas

#### **Existing Roadway**

- Interstate
- Urban State Highway
- Rural State Highway
- Local Roads
- → Railroad
- Stream

| Date:           | 11/10/2015 |
|-----------------|------------|
| Project Number: | 214002     |
| Drawn By:       | AMB        |
| Checked By:     | JAY        |