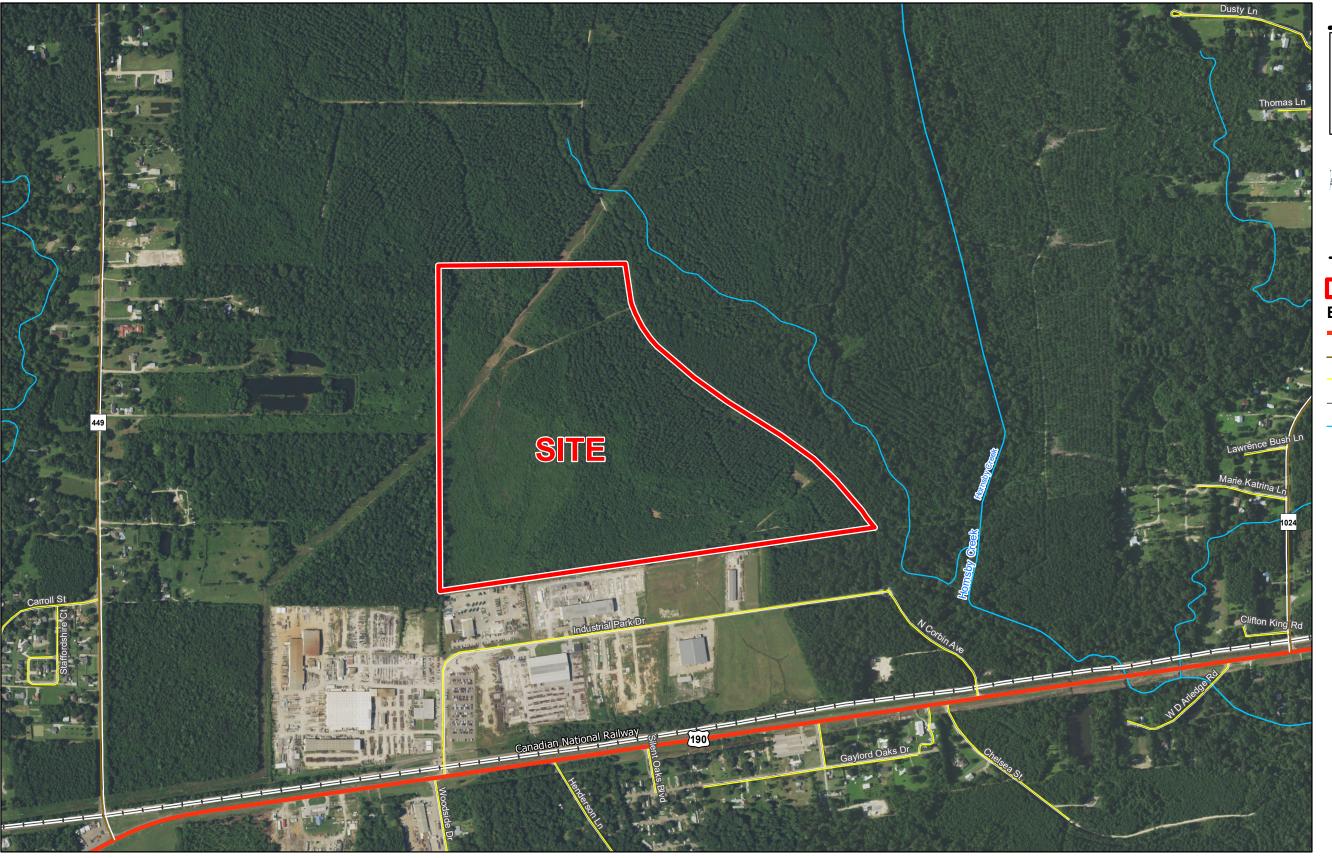

## Exhibit AA. Hornsby Industrial Park Color Aerial Photo Map

## Hornsby Industrial Park Color Aerial Photo Map

**Hornsby Industrial Park** Livingston Parish, LA

LEGEND

Site Boundary

## **Existing Roadway**

- US Highway
- Rural State Highway
- Local Roads
- → Railroad
- Stream

- General Notes:

  1. No attempt has been made by CSRS, Inc. to verify site boundary, title, actual legal ownership, deed restrictions, servitudes, easements, or other burdens on the property, other than that furnished by the client or his representative.

  2. Transportation data from 2013 TIGER datasets via U.S. Census Bureau at ftp://ftp2.census.gov/geo/tiger/TIGER2013.

  3. 2015 aerial imagery from USDA-APFO National Agricultural Inventory Project (NAIP) and may not reflect current ground conditions.