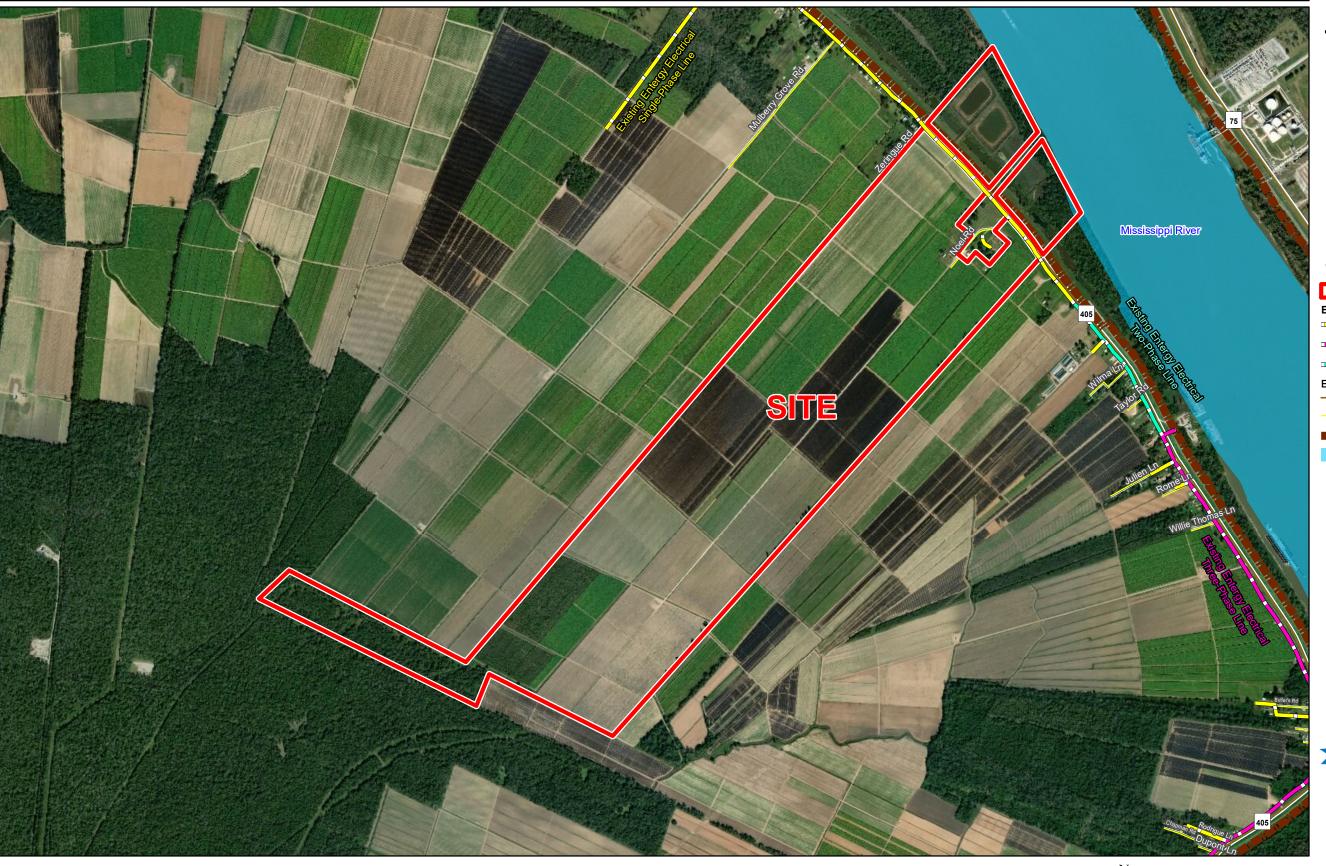

# Exhibit L. Noel Site Electrical Distribution Infrastructure Map

## Noel Site Electrical Distribution Infrastructure Map

#### LEGEND

Site Boundary

#### **Existing Entergy Electrical Lines**

Single-Phase

Three-Phase

Two-Phase **Existing Roadway** - Rural State Highway Local Roads Levee Waterbody

General Notes:

1. No attempt has been made by CSRS, Inc. to verify site boundary, title, actual legal ownership, deed restrictions, servitudes, easements, or other burdens on the property, other than that furnished by the client or his representative.

2. Transportation data from 2013 TIGER datasets via U.S. Census Bureau at ftp://ftp2.census.gov/geo/tiger/TIGER2013.

3. Utility information from visual inspection and/or the individual utility operators. Exact field location has not been determined by survey. The lines shown are an approximate representation only and may have been offset for depiction purposes.

4. 2015 aerial imagery from USDA-APFO National Agricultural Inventory Project (NAIP) and may not reflect current ground conditions.

| Date:           | 4/23/2019 |
|-----------------|-----------|
| Project Number: | 212161    |
| Drawn By:       | DWC       |
| Checked By:     | EEB       |