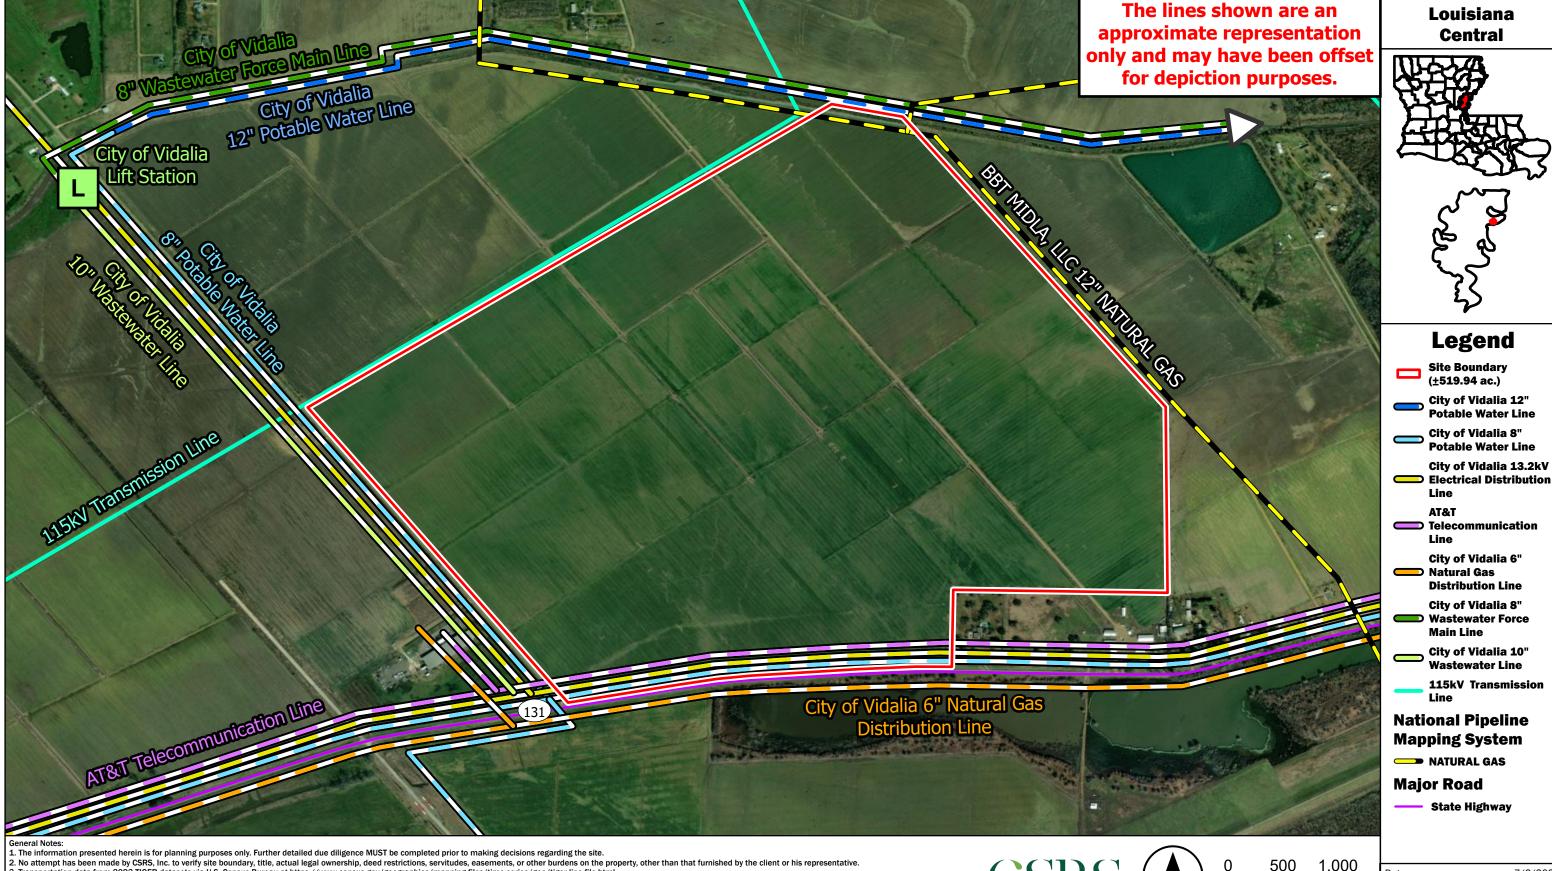

## Exhibit BB: Whitehall Industrial Site All Utilities Infrastructure Map

## Whitehall Industrial Site All Utilities Infrastructure Map

Site Exhibit for Whitehall Industrial Site Concordia Parish, LA

3. Transportation data from 2023 TIGER datasets via U.S. Census Bureau at https://www.census.gov/geographies/mapping-files/time-series/geo/tiger-line-file.html Aerial imagery is compiled from multiple different sources to create one cohesive image and may not reflect current ground condition.

5. Utility information from visual inspection and/or the individual utility operators. Exact field location has not been determined by survey. The lines shown are an approximate representation only and may have been offset for depiction purposes