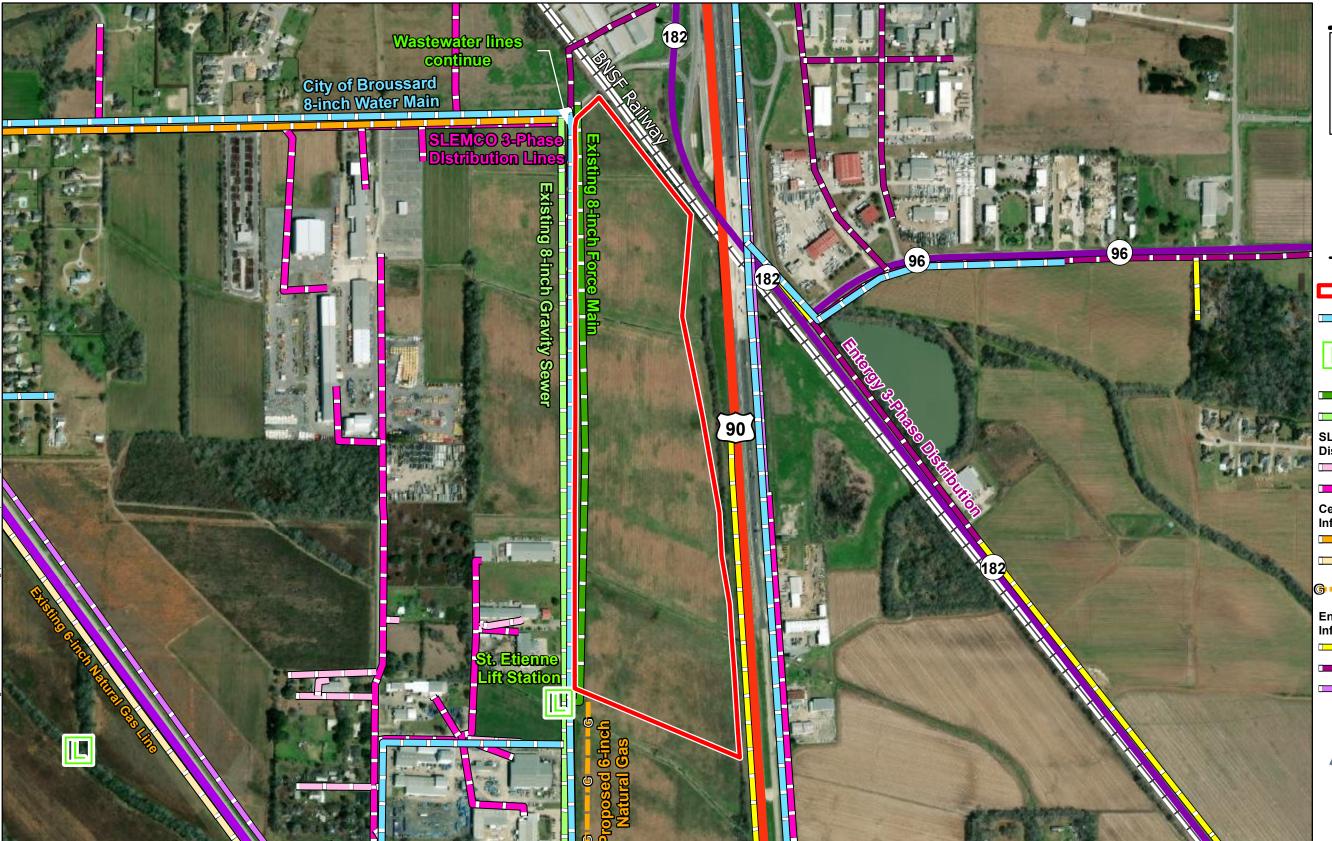

# Exhibit CC. Loul's Landing All Utilities Infrastructure Site Map

## Loul's Landing All Utilities Infrastructure Site Map

General Notes:

- 1. No attempt has been made by CSRS, Inc. to verify site boundary, title, actual legal ownership, deed restrictions, servitudes, easements, or other burdens on the property, other than that furnished by the client or his representative.

- 4. Utility information from visual inspection and/or the individual utility operators. Exact field location has not been determined by survey. The lines shown are an approximate representation only and may have been offset for depiction purposes.

#### **LEGEND**

Site Boundary (64.80 Ac. ±)

City of Broussard Potable Water Lines

Lift Stations

Existing Force Main

Existing Gravity Sewer

#### **SLEMCO Electrical Distribution Infrastructure**

Single-Phase Distribution

Three-Phase Distribution

#### **CenterPoint Distribution** Infrastructure

2" Natural Gas Line

☐ 6" Natural Gas Line

Proposed 6" Natural Gas Extension

#### **Entergy Electrical Distribution** Infrastructure

Single-Phase Distribution

Three-Phase Distribution

AT&T Telecommunication Lines

| Date:           | 6/23/2022                 |
|-----------------|---------------------------|
| Project Number: | 214002                    |
| Drawn By:       | SEW                       |
| Checked By:     | EEB                       |
|                 | Project Number: Drawn By: |

Scale 1:7,000