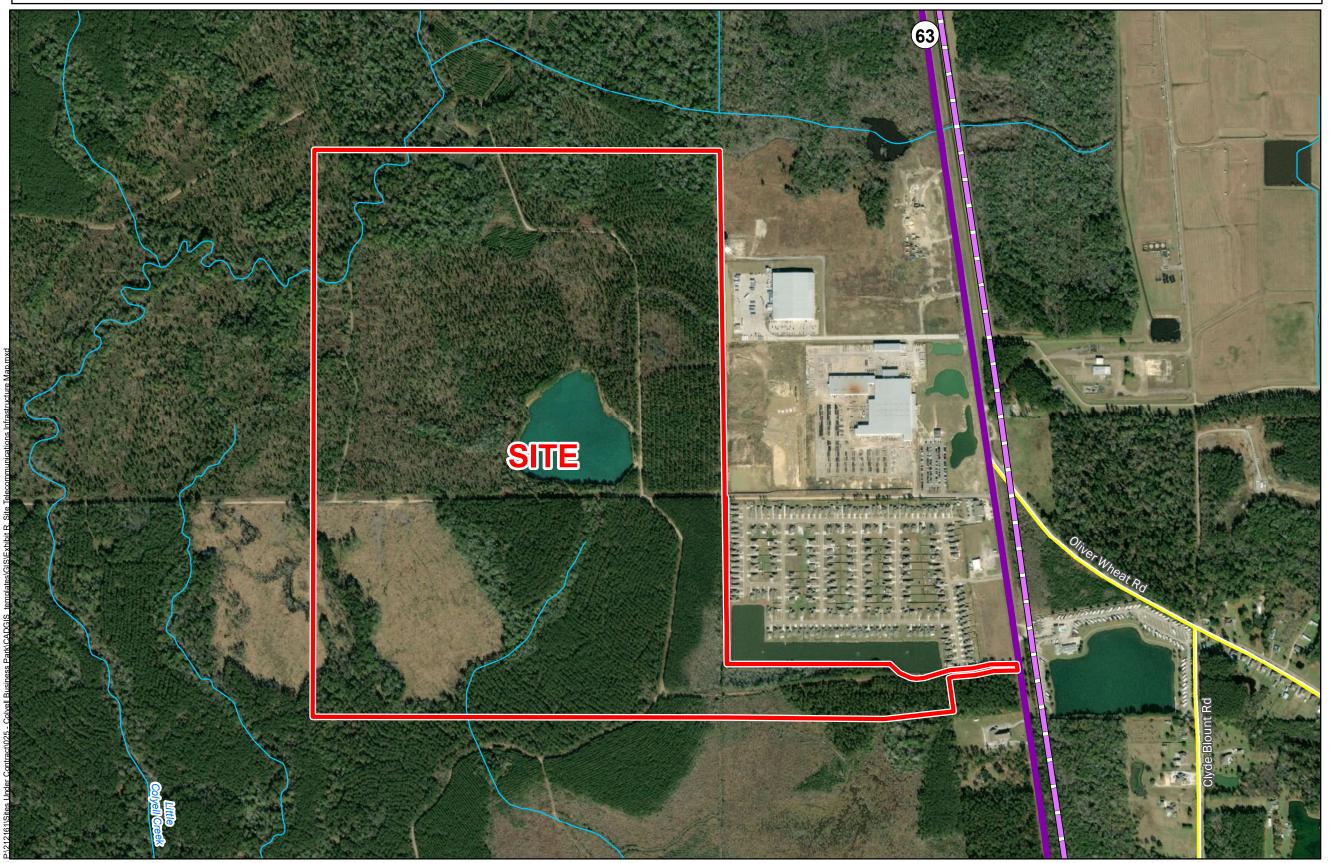

# **Colyell Business Park Telecommunications Infrastructure Map**

**Colyell Business Park** Livingston Parish, LA

### **LEGEND**

- Site Boundary
- AT&T Telecommunication Line

### **Existing Roadway**

- Urban State
- Local
- Stream

Baton Rouge Area Chamber.

| Date:           | 12/3/2019 |
|-----------------|-----------|
| Project Number: | 212161    |
| Drawn By:       | BNF       |
| Checked By:     | EEB       |
|                 |           |

- General Notes:

  1. No attempt has been made by CSRS, Inc. to verify site boundary, title, actual legal ownership, deed restrictions, servitudes, easements, or other burdens on the property, other than that furnished by the client or his representative.

  2. Transportation data from 2013 TIGER datasets via U.S. Census Bureau at ftp://ftp2.census.gov/geo/tiger/TIGER2013.
- 3. Utility information from visual inspection and/or the individual utility operators. Exact field location has not been determined by survey. The lines shown are an approximate representation only and may have been offset for depiction purposes. 4. 2015 aerial imagery from USDA-APFO National Agricultural Inventory Project (NAIP) and may not reflect current ground conditions.