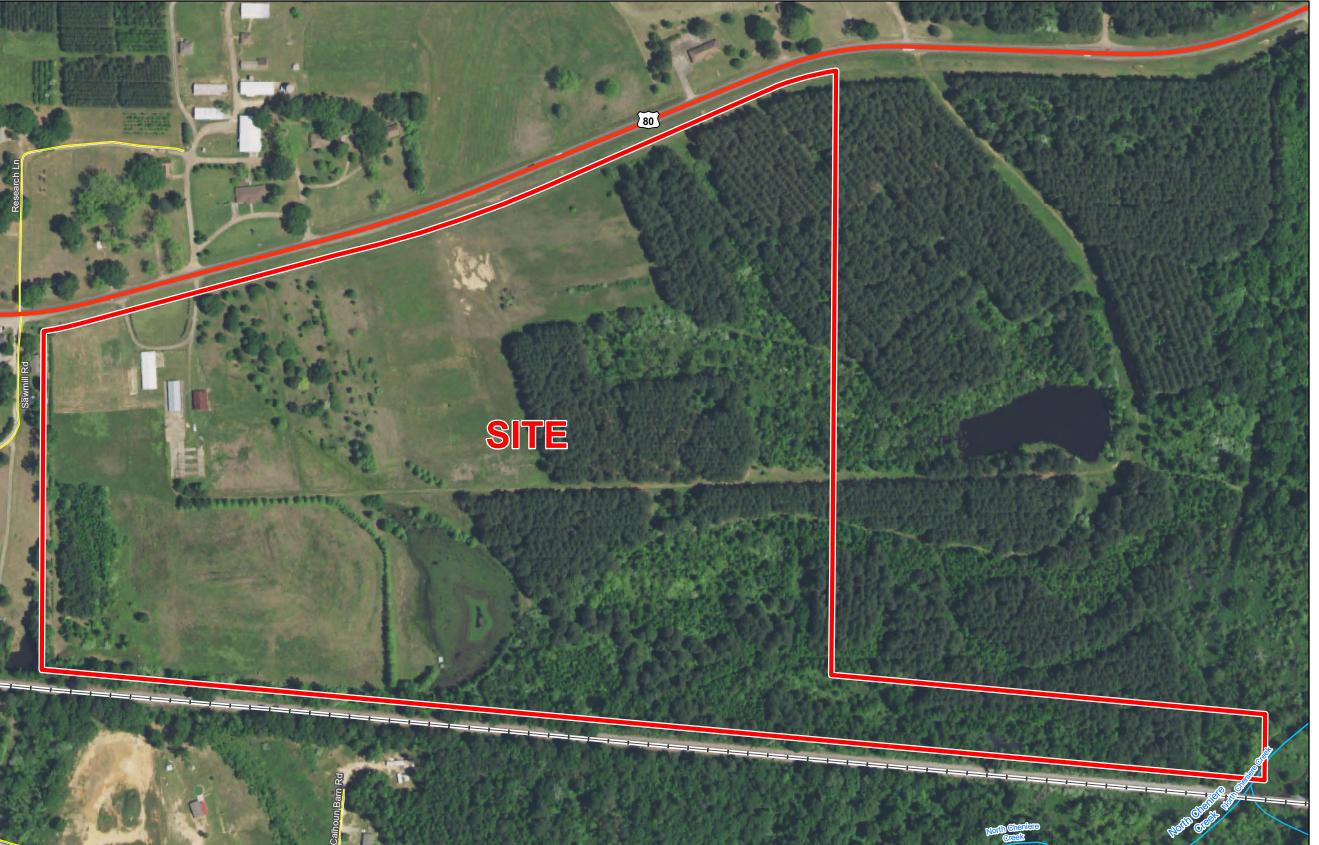

## Exhibit AA. Calhoun Technology Park - South Site Color Aerial Photo Map

## Calhoun Technology Park - South Site Color Aerial Photo Map

Calhoun Technology Park - South Site Ouachita Parish, LA

## **NLEP**

LEGEND Site Boundary (87.53 Ac±)

## **Existing Roadway**

- US Highway
- Local Roads
- → Railroad
- Stream

north Iouisiana

| Date:           | 12/12/2018 |
|-----------------|------------|
| Project Number: | 216269     |
| Drawn By:       | EEB        |
| Checked By:     | TMK        |

Scale 1:3,500

- General Notes:

  1. No attempt has been made by CSRS, Inc. to verify site boundary, title, actual legal ownership, deed restrictions, servitudes, easements, or other burdens on the property, other than that furnished by the client or his representative.

  2. Transportation data from 2013 TIGER datasets via U.S. Census Bureau at ftp://ftp2.census.gov/geo/tiger/TIGER2013.

  3. 2015 aerial imagery from USDA-APFO National Agricultural Inventory Project (NAIP) and may not reflect current ground conditions.