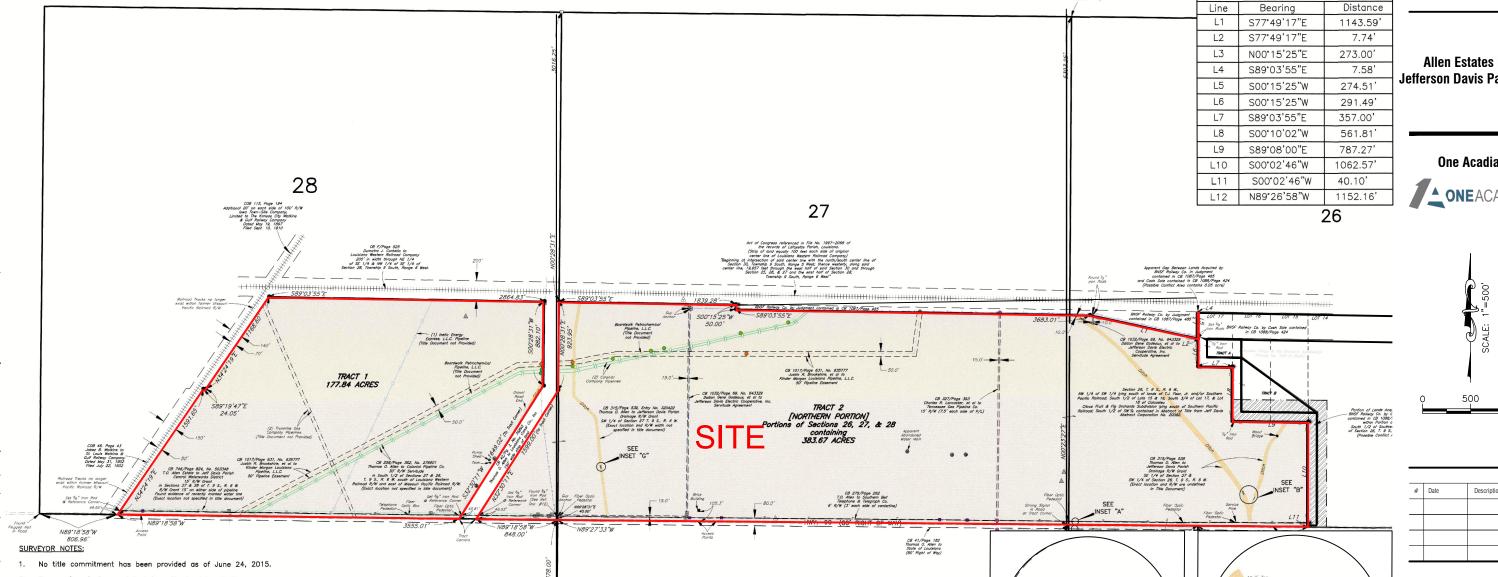

## T.O. Allen Industrial Park North Property Boundary Exhibit

LINE TABLE

INSET "B"

SCALE: 1"=50'

INSET "A"

SCALE: 1"=20'

**Allen Estates North** Jefferson Davis Parish, LA

**One Acadiana** 

34

Found 1/2" Iron Rods near existing barbed wire fence corners adjacent to Northern Portion of Tract 2 are not called for in the title documents provided.