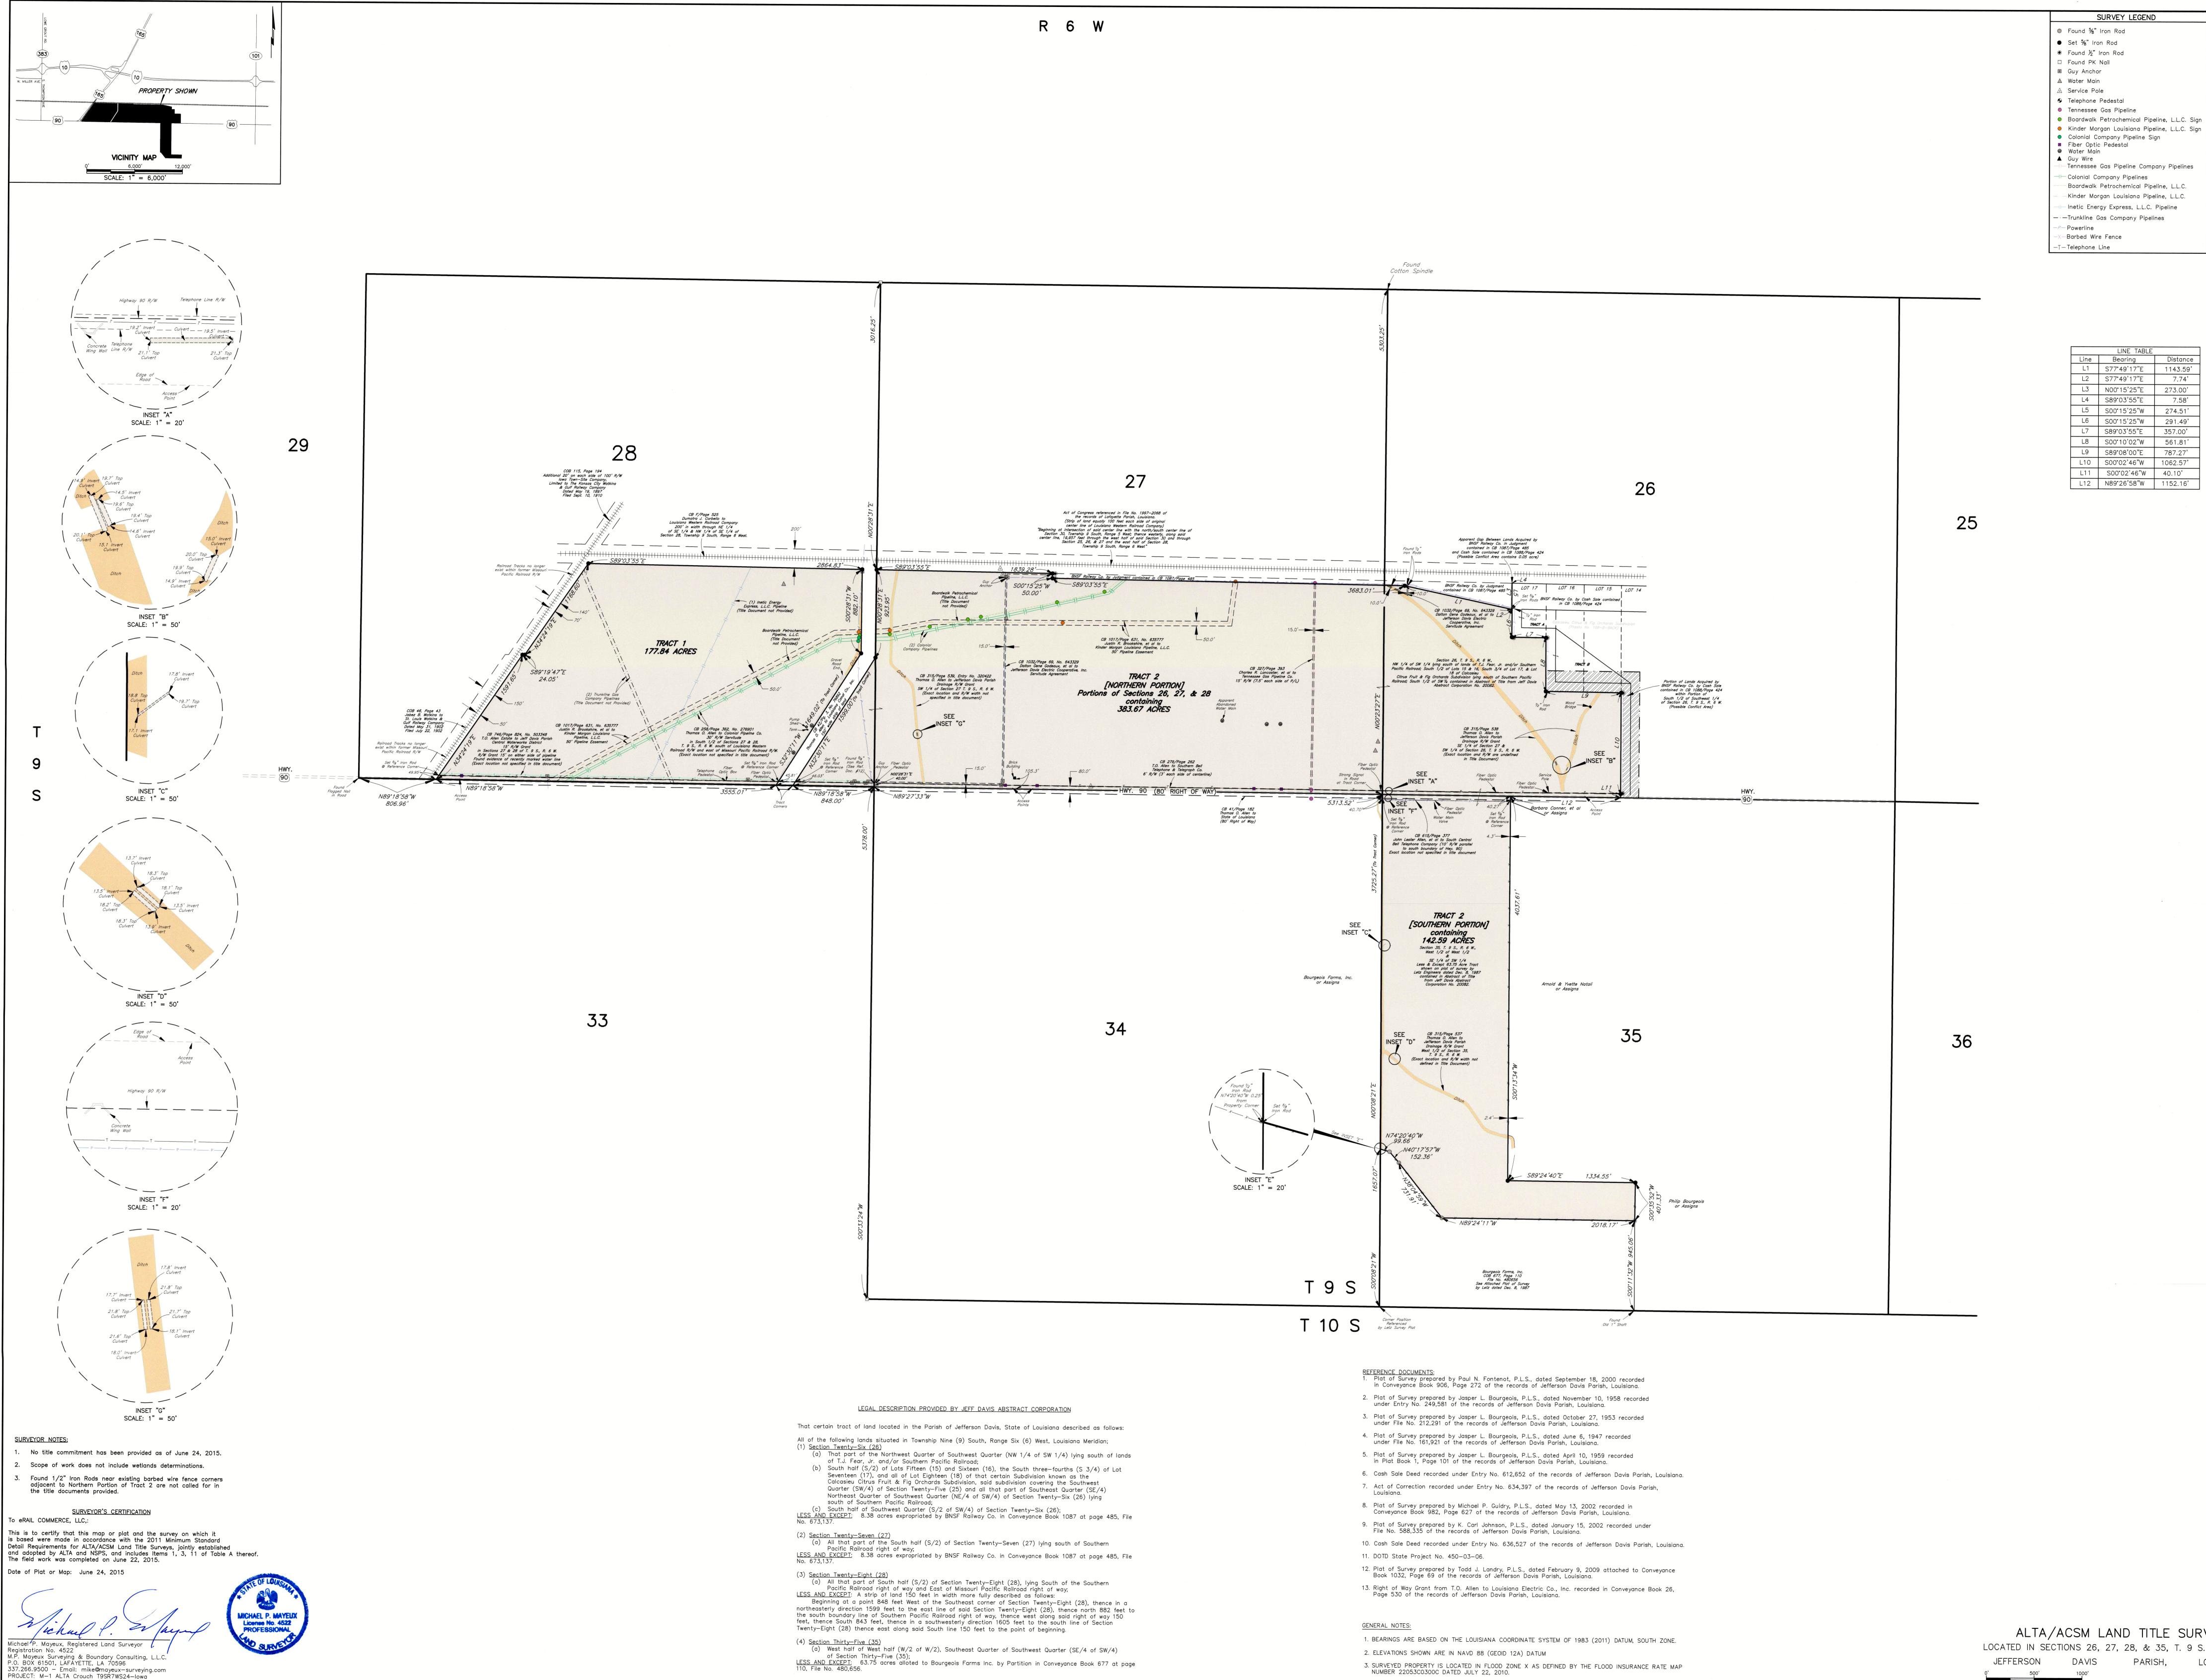

34

Found 1/2" Iron Rods near existing barbed wire fence corners adjacent to Northern Portion of Tract 2 are not called for in the title documents provided.

## SURVEYOR'S CERTIFICATION

To eRAIL COMMERCE, LLC,:

This is to certify that this map or plat and the survey on which it is based were made in accordance with the 2011 Minimum Standard Detail Requirements for ALTA/ACSM Land Title Surveys, jointly established and adopted by ALTA and NSPS, and includes Items 1, 3, 11 of Table A thereof. The field work was completed on June 22, 2015.

Michael P. Moyeux, Registered Land Surveyor ( Registration No. 4522 M.P. Mayeux Surveying & Boundary Consulting, L.L.C. P.O. BOX 61501, LAFAYETTE, LA 70596 337.266.9500 — Email: mike@mayeux—surveying.com PROJECT: M—1 ALTA Crouch T9SR7WS24—lowa

- No attempt has been made by CSRS, Inc. to verify title, actual legal ownership, deed restrictions, servitudes, easements, or other burdens on the property, other than that furnished by the client or his representative. Depicted exhibit based on a ALTA/ACSM Land Title Survey by Mayeaux Surveying & Boundary Consulting, LLC dated June 24, 2015.
- This exhibit is not a property boundary survey and is not intended to meet the Louisiana standards of practice for property boundary surveys. Bearings and distances of tracts were obtained from document referenced above.
- The coordinate system used is NAD83 Louisiana State Plane South (US feet). Coordinates were derived by overlaying the boundary on an aerial photograph and are within 100' of true location. Rights of Way, Easements, and Servitudes shown hereon have not been verified in the field by CSRS and any shown are for general locative information only.

ALTA/ACSM LAND TITLE SURVEY LOCATED IN SECTIONS 26, 27, 28, & 35, T. 9 S. - R. 6 W. LOUISIANA

JUNE 24, 2015

SCALE: 1" = 500'