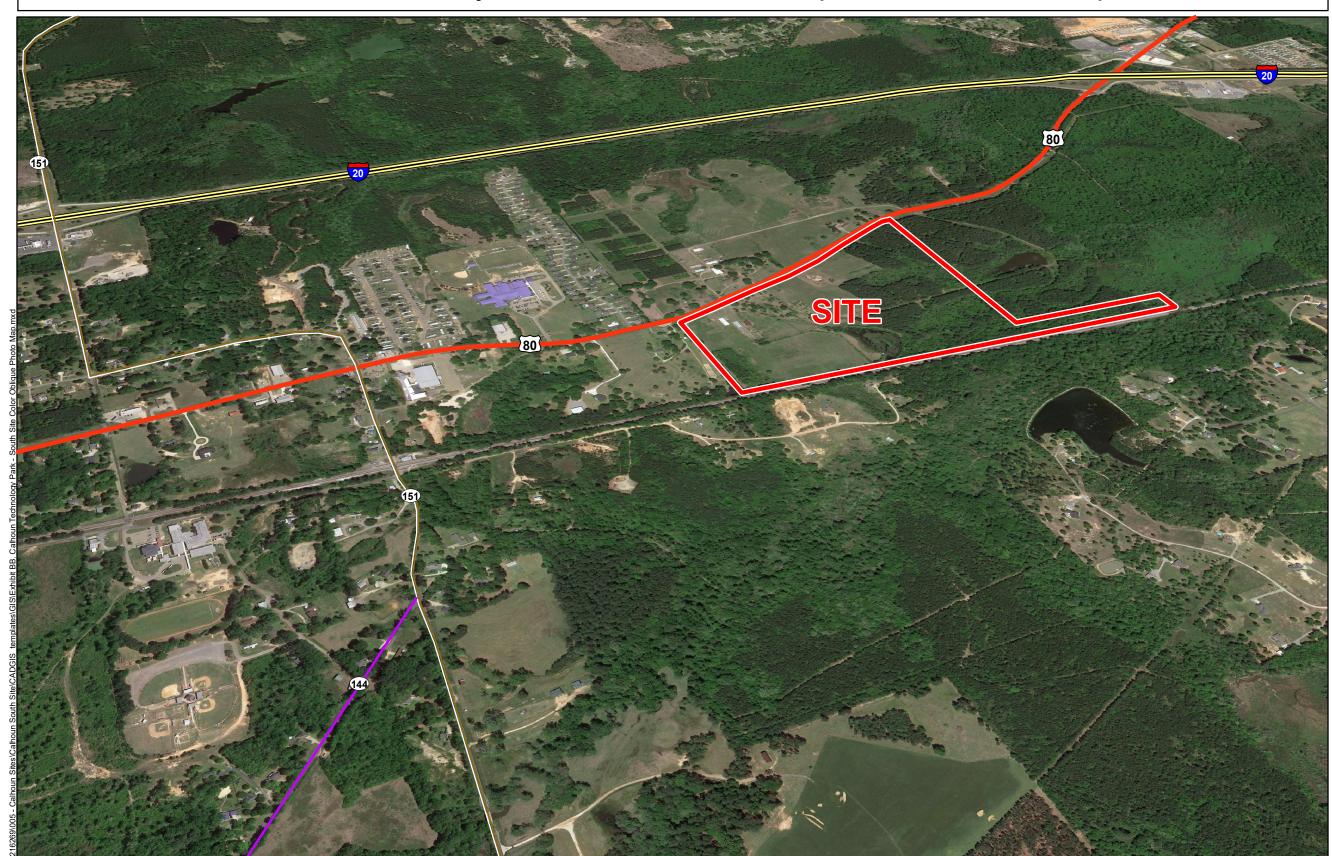

## Exhibit BB. Calhoun Technology Park - South Site Oblique Photo Map

## Calhoun Technoloy Park - South Site Oblique Aerial Photo Map

Calhoun Technology Park - South Site Ouachita Parish, LA

Site Boundary (87.53 Ac.±)

| Date:           | 12/12/2018 |
|-----------------|------------|
| Project Number: | 216269     |
| Drawn By:       | EEB        |
| Checked By:     | TMK        |

Scale 1:8,000

- General Notes:

  1. No attempt has been made by CSRS, Inc. to verify site boundary, title, actual legal ownership, deed restrictions, servitudes, easements, or other burdens on the property, other than that furnished by the client or his representative.

  2. Transportation data from 2013 TIGER datasets via U.S. Census Bureau at ftp://ftp2.census.gov/geo/tiger/TIGER2013.

  3. 2015 aerial imagery from USDA-APFO National Agricultural Inventory Project (NAIP) and may not reflect current ground conditions.