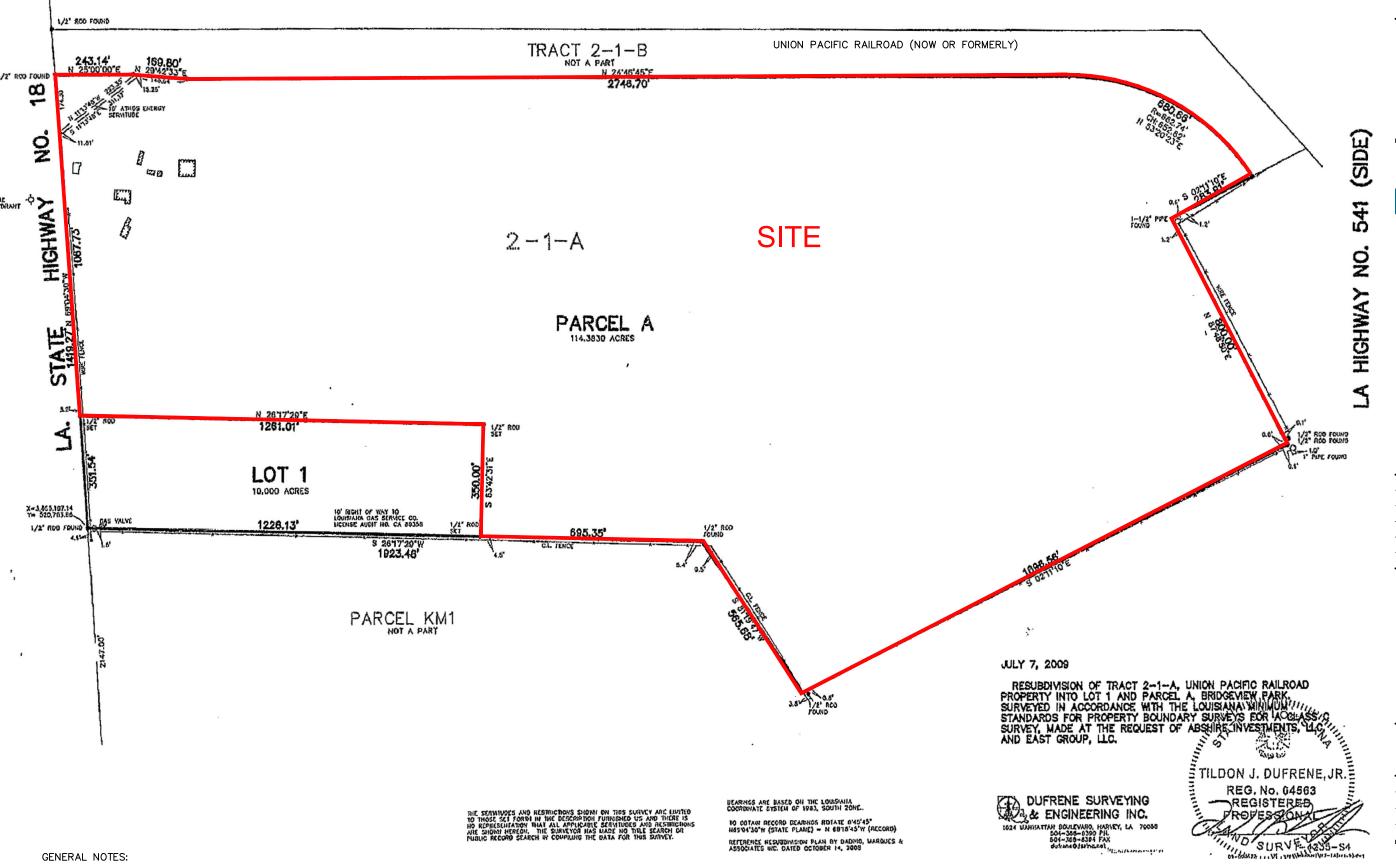

#### **Bridgeview Park Site** Jefferson Parish, LA

LED

LOUISIANA ECONOMIC DEVELOPMENT

SITE BOUNDARY  $(114.383 AC. \pm)$ 

#### **GENERAL NOTES:**

- No attempt has been made by CSRS, Inc. to verify title, actual legal ownership, deed restrictions, servitudes, easements, or other burdens on the property, other than that furnished by the client or his representative. Depicted exhibit based on a preliminary survey of Bridgeview Park Section 6, T13S R23E, Southeastern District, Jefferson Parish, Louisiana by Dufrene Surveying & Engineering Inc. dated July 7, 2009. This is not an offical property boundary survey and is not intended to meet the Louisiana standards of practice for property boundary surveys. Bearings and distances of tracts were obtained from document referenced above.
- The coordinate system used is NAD83 Louisiana State Plane South (US feet). Coordinates were derived by overlaying the boundary on an aerial photograph and are within 100' of true location.