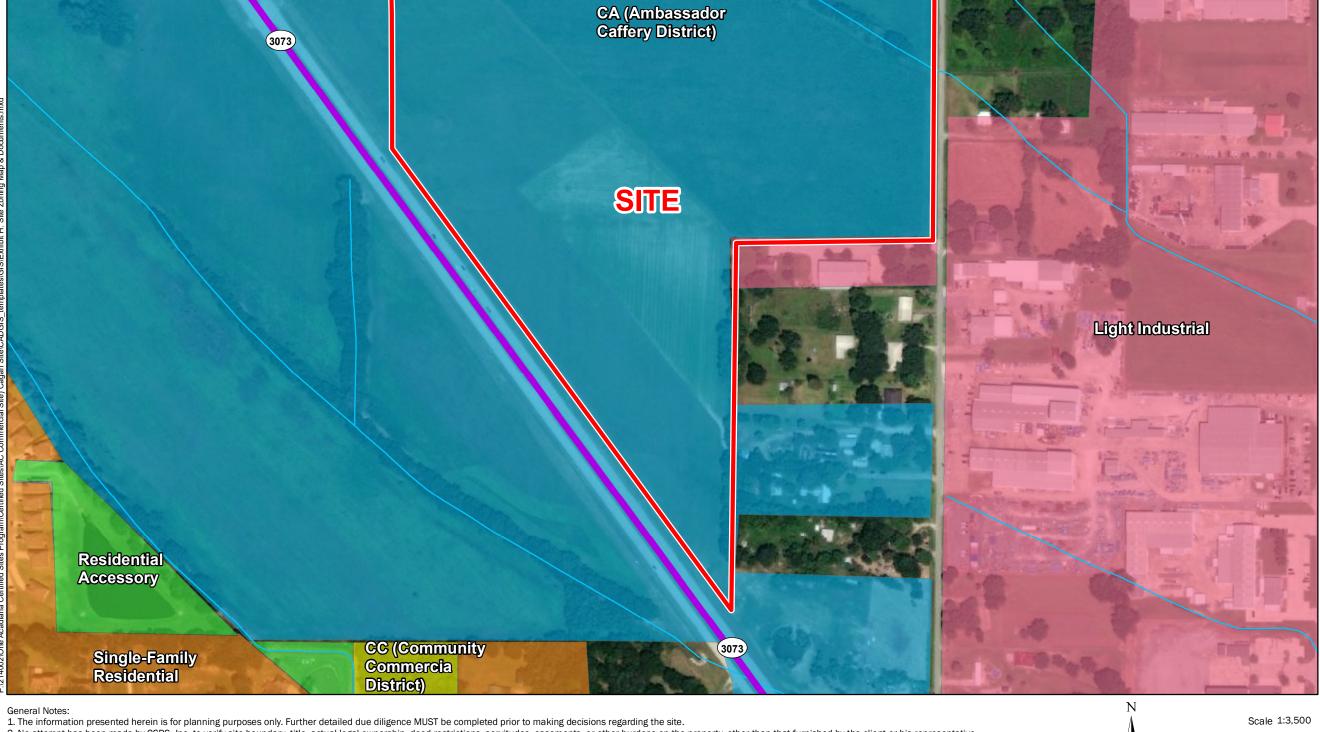

### AC Commercial Site Zoning Map & Documents

**AC Commercial Site** Lafayette Parish, LA

#### **LEGEND**

Site Boundary (44.94 Ac.±)

#### **City of Broussard Zoning**

- CA (Ambassador Caffery Commercial District)
- CC (Community Commercial District)
- Light Industrial
- Residential Accessory
- Single-Family Residential

#### **Existing Roadway**

4-Lane State Highway

| Date:           | 8/11/2021 |
|-----------------|-----------|
| Project Number: | 213151    |
| Drawn By:       | SEW       |
| Checked Bv:     | EEB       |

- 2. No attempt has been made by CSRS, Inc. to verify site boundary, title, actual legal ownership, deed restrictions, servitudes, easements, or other burdens on the property, other than that furnished by the client or his representative.
- 3. Transportation data from 2013 TIGER datasets via U.S. Census Bureau at ftp://ftp2.census.gov/geo/tiger/TIGER2013.
  4. 2015 aerial imagery from USDA-APFO National Agricultural Inventory Project (NAIP) and may not reflect current ground conditions.
- 5. Zoning information dervied from City of Broussard Zoning Department.