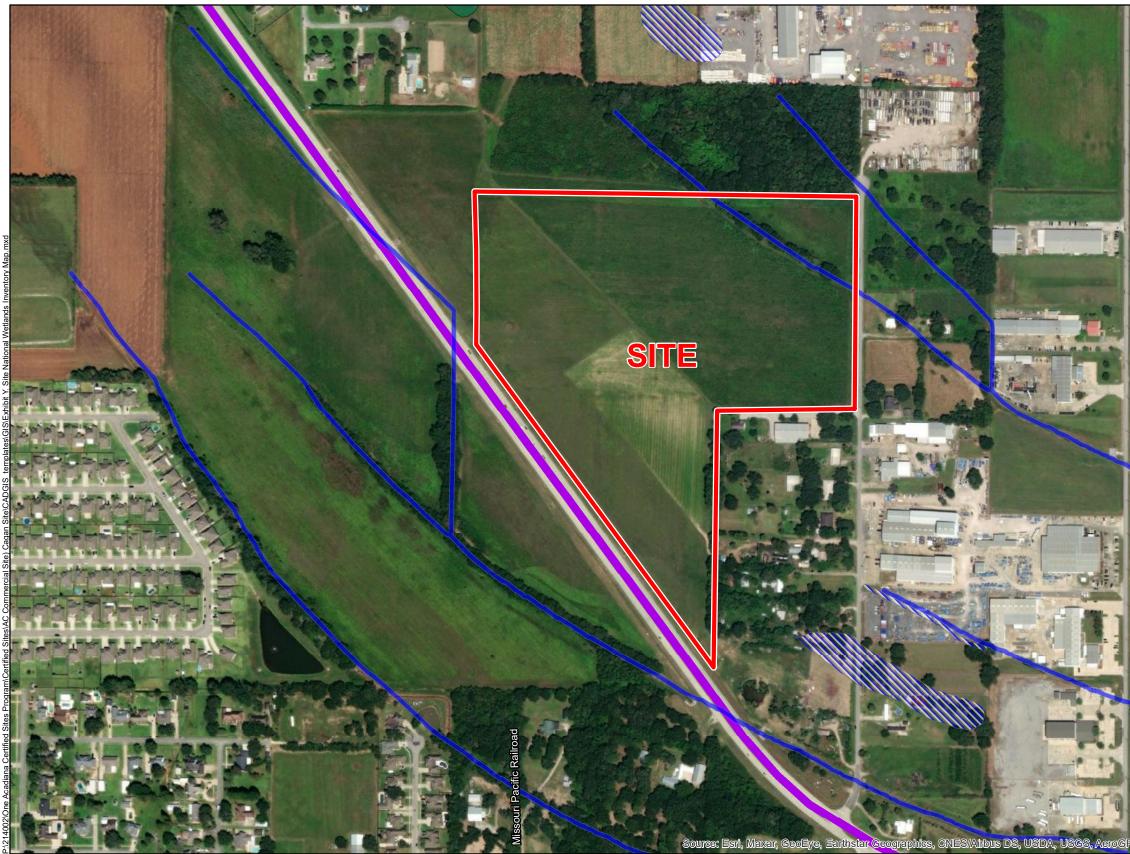

# Exhibit Y. AC Commercial Site National Wetlands Inventory Map

## AC Commercial Site National Wetlands Inventory Map

#### AC Commercial Site Lafayette Parish, LA

### LEGEND

Site Boundary (44.94 Ac.±)

Wetland Type Freshwater Emergent Wetland

Freshwater Forested/Shrub Wetland

Riverine

#### Major Roads

4-Lane State Highway

| Date:           | 7/7/2021 |
|-----------------|----------|
| Project Number: | 214002   |
| Drawn By:       | SEW      |
| Checked By:     | EEB      |

Feet