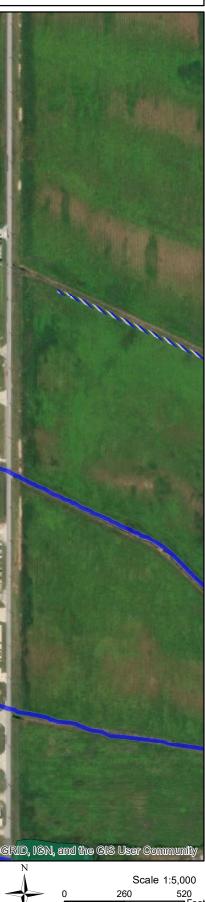

### LEGEND

Site Boundary (44.94 Ac.±)

Wetland Type Freshwater Emergent Wetland

Freshwater Forested/Shrub Wetland

Riverine