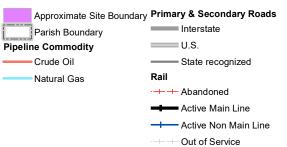

# **PIPELINE INFRASTRUCTURE**

Welham Site

446 North Blvd Baton Rouge, LA 70802

Phone: 1-800-542-2668 laed@entergy.com

GoEntergy.com/Louisiana



## **ST. JAMES PARISH**



VIEW EXTENT



## LEGEND



### NOTE

These drawings are provided merely to assist in economic development efforts. The Entergy Companies make no representations or warranties whatsoever regarding the accuracy or completeness of any information contained herein nor the condition or suitability of any properties. Users should direct inquiries about any property to the listing broker for that property.

## SOURCE

Service Layer Credits: Source: Esri, DigitalGlobe, GeoEye, Earthstar Geographics, CNES/Airbus DS, USDA, USGS, AeroGRID, IGN, and the GIS User Community. Site boundary is approximated via Louisiana Site Selection Center. Rail data from USDOT. Roads data from LADOTD. Pipeline data from PennWell MAP Search (2018).

|   |      | Create<br>Date: 7 | d by: AAS<br>/10/2019 | N |
|---|------|-------------------|---