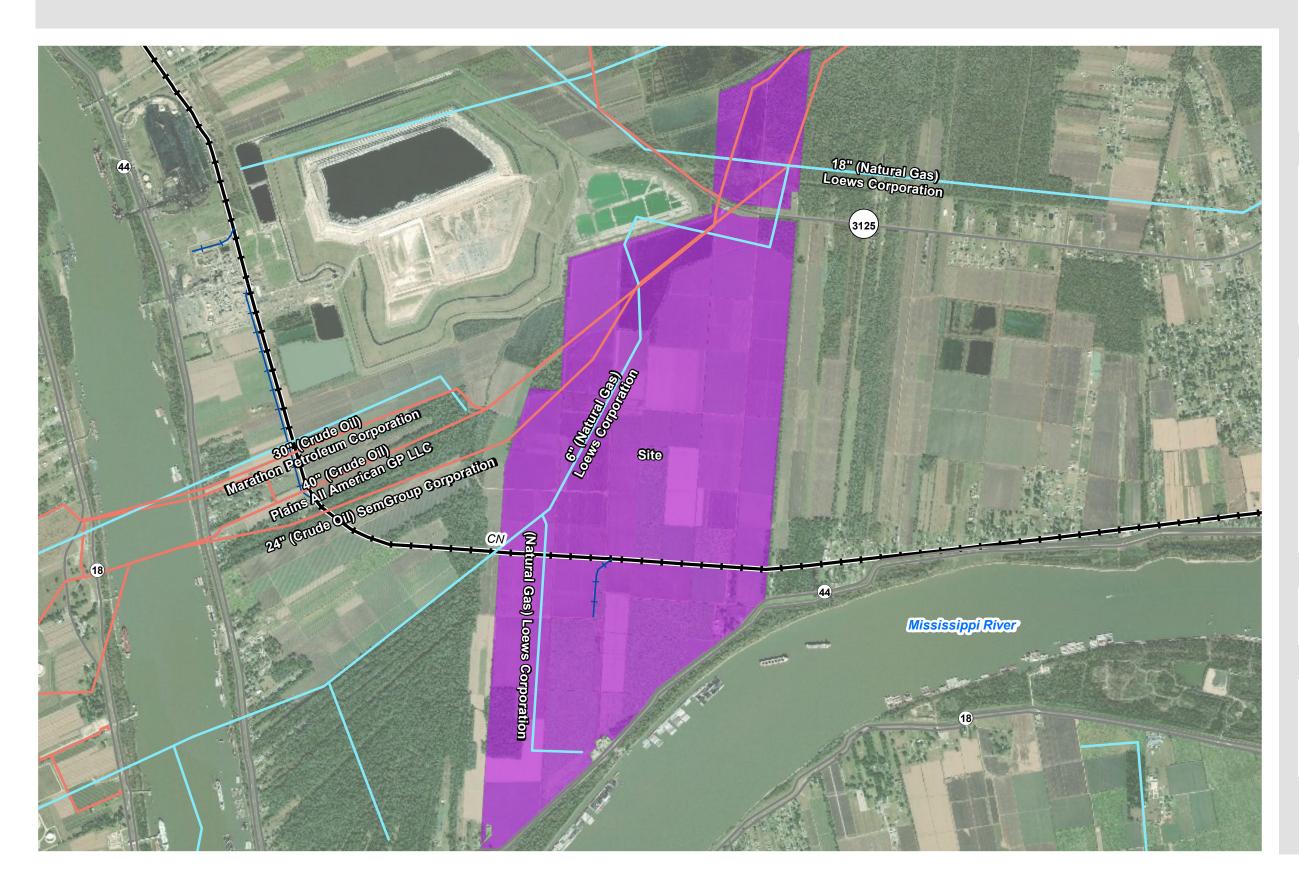

# **PIPELINE INFRASTRUCTURE**

Welham Site

446 North Blvd Baton Rouge, LA 70802

Phone: 1-800-542-2668 laed@entergy.com

GoEntergy.com/Louisiana

## **ST. JAMES PARISH**

VIEW EXTENT

## SOURCE

Service Layer Credits: Source: Esri, DigitalGlobe, GeoEye, Earthstar Geographics, CNES/Airbus DS, USDA, USGS, AeroGRID, IGN, and the GIS User Community. Site boundary is approximated via Louisiana Site Selection Center. Rail data from USDOT. Roads data from LADOTD. Pipeline data from PennWell MAP Search (2018).