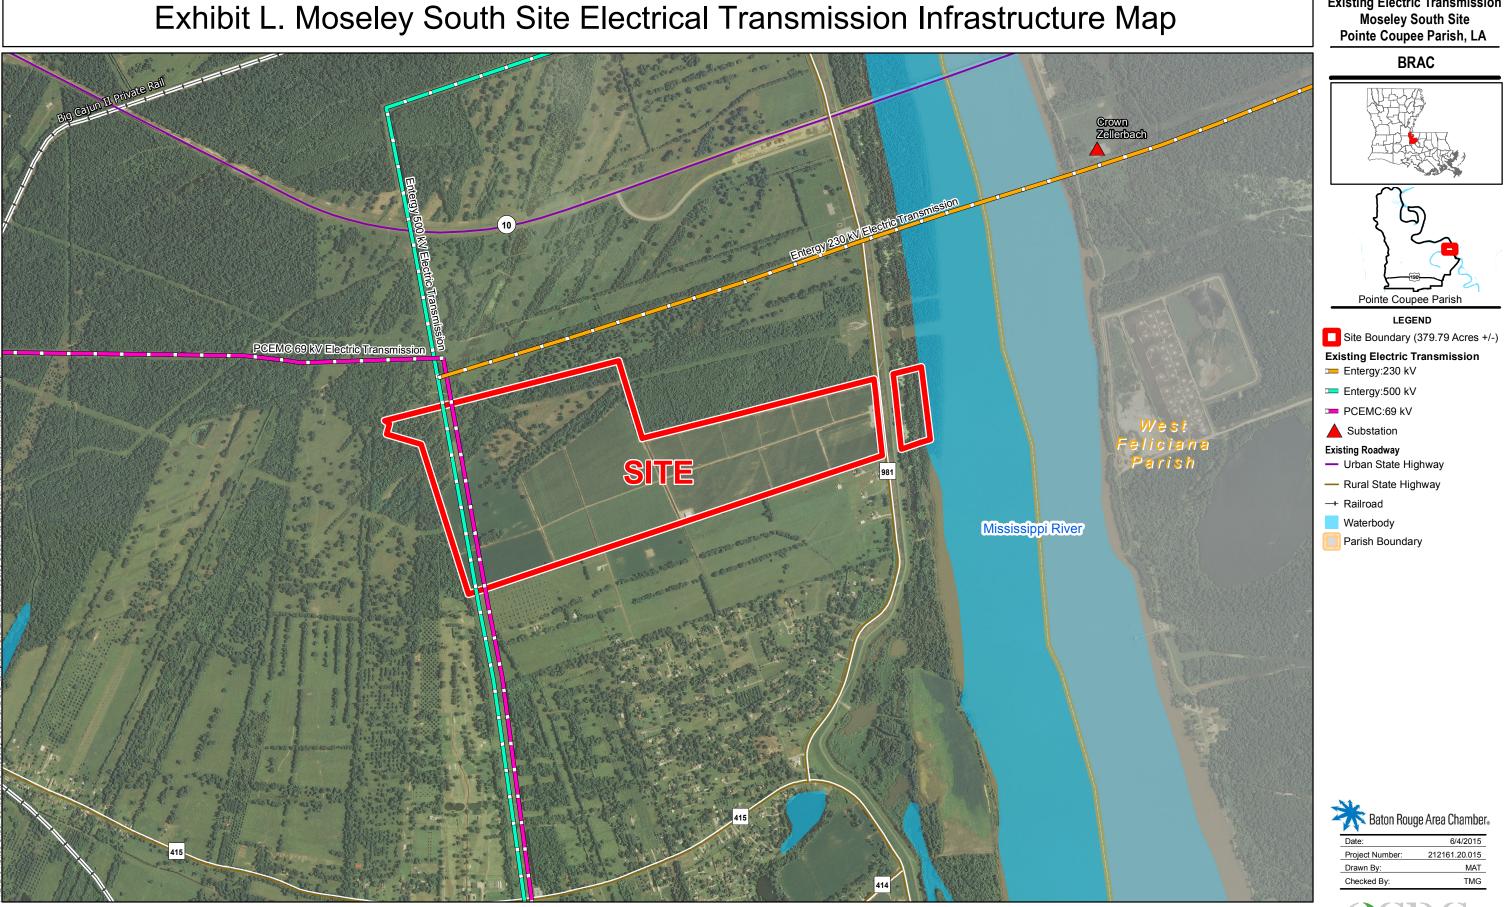

Transportation data from 2013 TIGER datasets via U.S. Census Bureau at ftp://ftp/.census.gov/geo/tiger/TIGER2013.
Utility information from visual inspection and/or the individual utility operators. Exact field location has not been determined by survey. The lines shown are an approximate representation only and may have been offset for depiction purposes.
2013 aerial imagery from USDA-APFO National Agricultural Inventory Project (NAIP) and may not reflect current ground conditions.

## Existing Electric Transmission Moseley South Site

| Date:           | 6/4/2015      |  |
|-----------------|---------------|--|
| Project Number: | 212161.20.015 |  |
| Drawn By:       | MAT           |  |
| Checked By:     | TMG           |  |