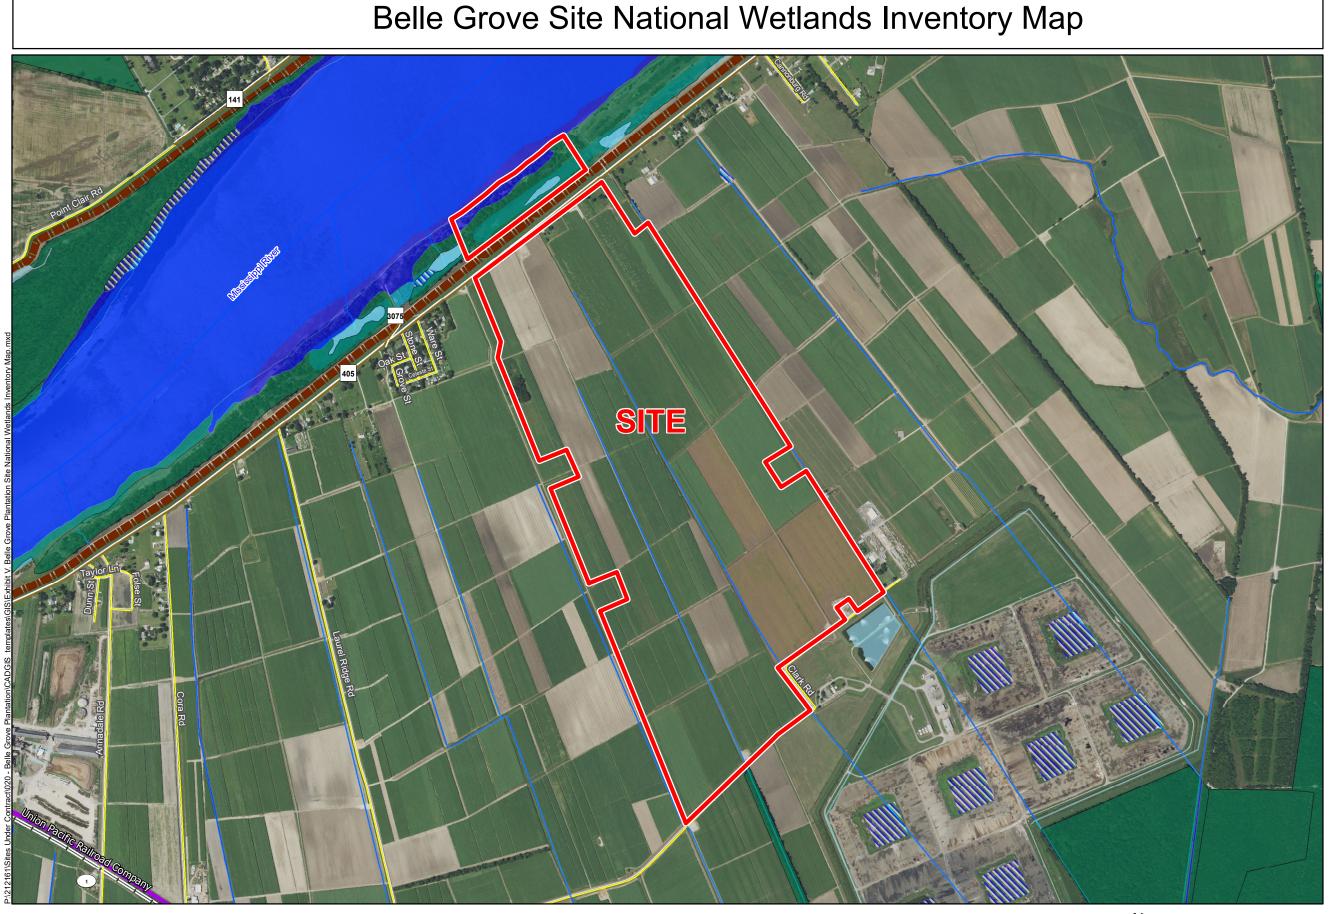

## Exhibit V. Belle Grove Site National Wetlands Inventory Map

## General Notes:

- No attempt has been made by CSRS, Inc. to verify site boundary, title, actual legal ownership, deed restrictions, servitudes, easements, or other burdens on the property, other than that furnished by the client or his representative.
  Transportation data from 2013 TIGER datasets via U.S. Census Bureau at ftp://ftp2.census.gov/geo/tiger/TIGER2013.
  National Wetlands Inventory (NWI) data current as of May 2016 as downloaded from http://www.fws.gov/wetlands/Downloads/State/LA\_wetlands.zip.
  2015 aerial imagery from USDA-APFO National Agricultural Inventory Project (NAIP) and may not reflect current ground conditions.

## **Belle Grove Site** Iberville Parish, LA

BRAC

| Appx. Site Size:<br>NWI Wetlands: | 555.19 Ac. ±<br>29.72 Ac. ± |  |  |  |
|-----------------------------------|-----------------------------|--|--|--|
| Baton Rouge Area Chamber。         |                             |  |  |  |
| Date:                             | 3/27/2017                   |  |  |  |