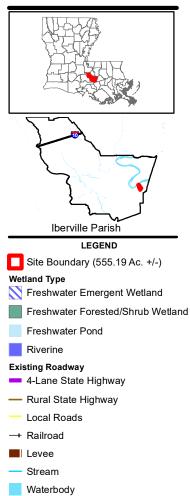

## Exhibit V. Belle Grove Site National Wetlands Inventory Map

## **Belle Grove Site** Iberville Parish, LA

BRAC

| Appx. Site Size:<br>NWI Wetlands: | 555.19 Ac. ±<br>29.72 Ac. ± |  |  |  |
|-----------------------------------|-----------------------------|--|--|--|
| Baton Rouge Area Chamber。         |                             |  |  |  |
| Date:                             | 3/27/2017                   |  |  |  |