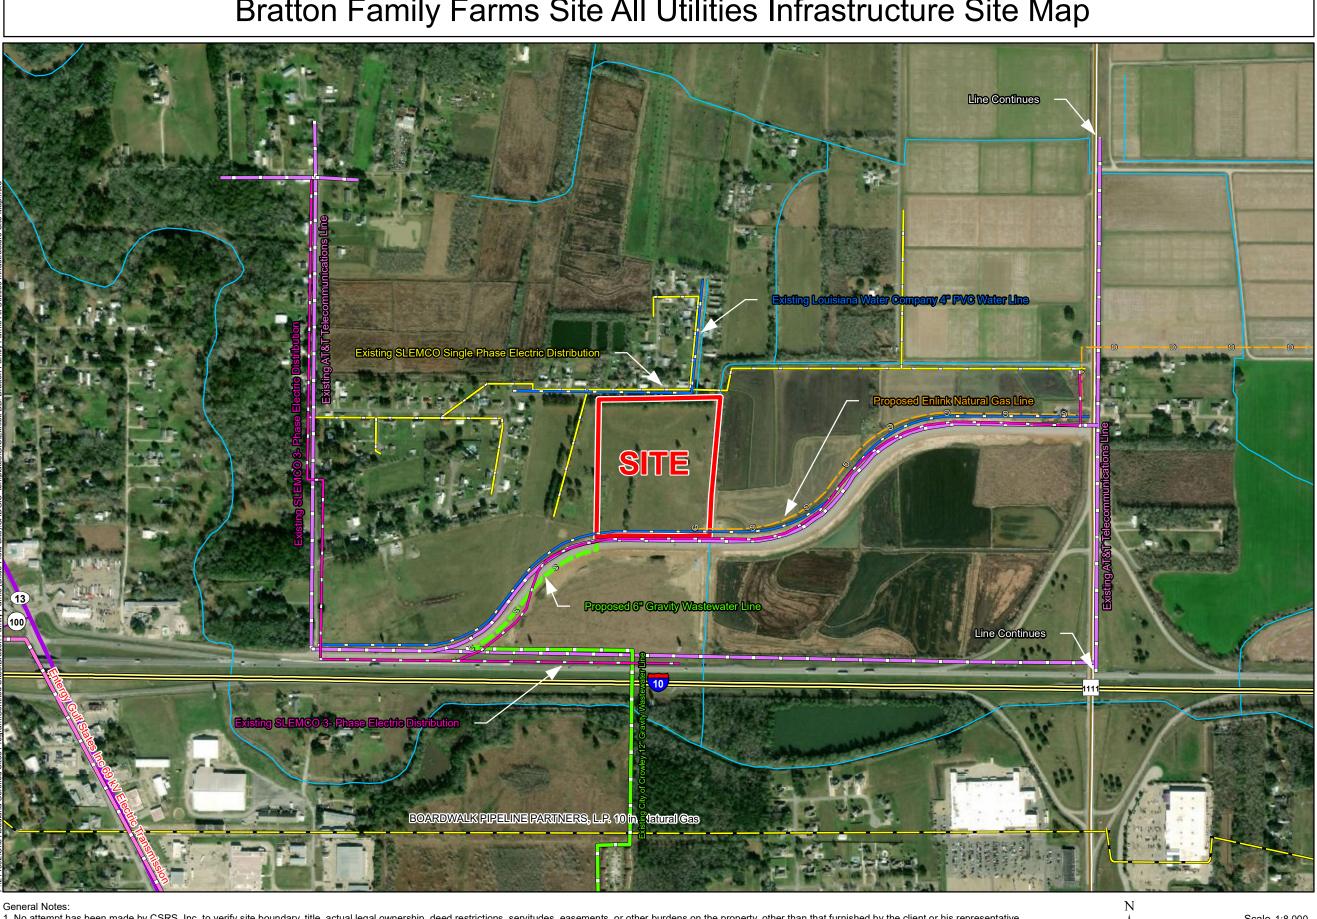

## Exhibit BB. Bratton Family Farms All Utilities Infrastructure Site Map

## Bratton Family Farms Site All Utilities Infrastructure Site Map

- 1. No attempt has been made by CSRS, Inc. to verify site boundary, title, actual legal ownership, deed restrictions, servitudes, easements, or other burdens on the property, other than that furnished by the client or his representative.
- Transportation data from 2013 TIGER datasets via U.S. Census Bureau at ftp://ftp/.census.gov/geo/tiger/TIGER2013.
  Utility information from visual inspection and/or the individual utility operators. Exact field location has not been determined by survey. The lines shown are an approximate representation only and may have been offset for depiction purposes.
  2015 aerial imagery from USDA-APFO National Agricultural Inventory Project (NAIP) and may not reflect current ground conditions.

| N |   |     | Scale | 1:8,000 |
|---|---|-----|-------|---------|
|   | 0 | 425 |       | 850     |
|   |   |     |       | Fee     |

## **Bratton Family Farms** Site Acadia Parish, LA **One Acadiana** Acadia Parish LEGEND Site Boundary Proposed Enlink Natural Gas G-Line Proposed 6" Gravity S Wastewater Line Existing City of Crowley 12" Gravity Wastewater Line Existing AT&T Telecommunications Line Existing Louisiana Water Company PVC Water Line Existing SLEMCO Single Phase Electrical Distribution Line Existing SLEMCO 3-Phase Electric Distribution Line LA Transmission Lines 2008 💻 69 kV Substation Major Roads Interstate US Highway 4-Lane State Highway Urban State Highway - Rural State Highway Stream ONEACADIANA Date: 6/7/2018 Project Number 214002 Drawn By: AMB Checked By: JAY