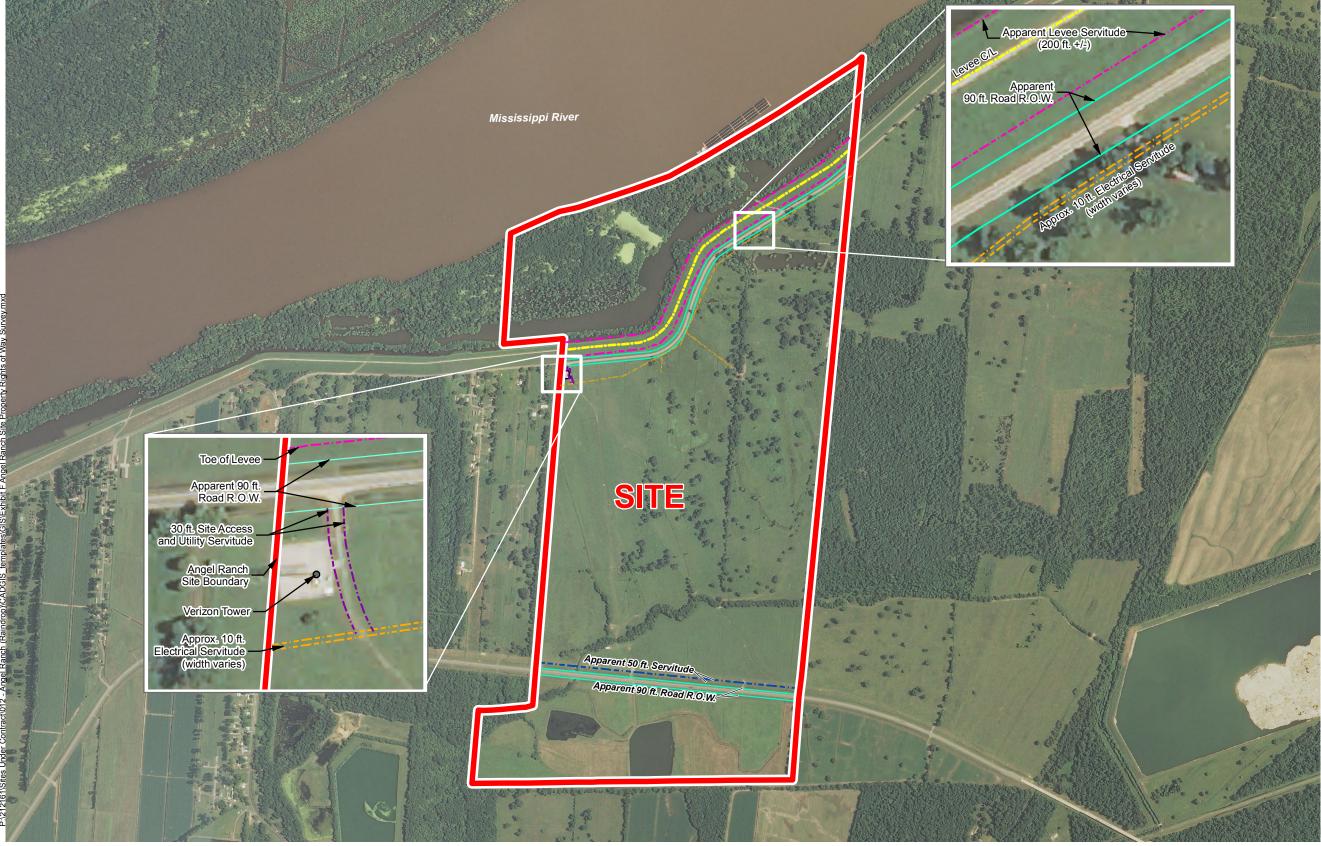

## Exhibit F. Angel Ranch Site Property Rights of Way Exhibit

General Notes:

No attempt has been made by CSRS, Inc. to verify title, actual legal ownership, deed restrictions, servitudes, easements, or other burdens on the property, other than that furnished by the client or his representative.
Servitudes noted "Apparent" are visually noted from aerial. No documentation included from Assessor Data to verify accuracy.
Verizon Tower Site maps included in "Exhibit A. Angel Ranch Site Partial Title Abstract"

## Property Rights of Way Angel Ranch Site Pointe Coupee Parish, LA

## Legend

| Site Boundary (731.56 Acres +/-)         |
|------------------------------------------|
| Approx. Elec. Serv. (width varies)       |
| Toe of Levee (App. 200' Serv)            |
| Apparent 50 ft. Servitude                |
| C/L of Levee                             |
| 30 ft. Site Access and Utility Servitude |
| Apparent 90 ft. Road R.O.W.              |
|                                          |