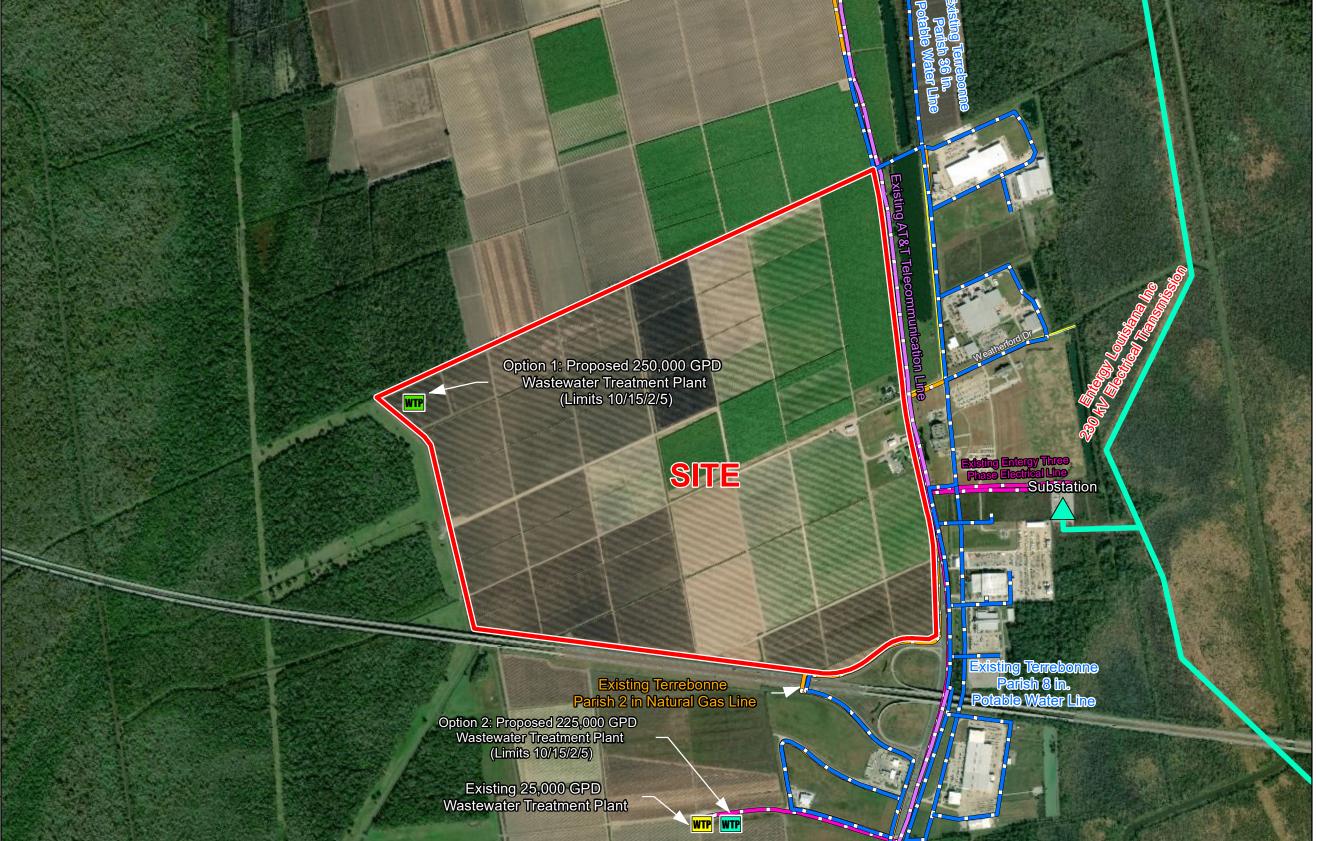

# Exhibit BB. Rebecca Development Park North All Utilities Infrastructure Site Map

## Rebecca Development Park North Site All Utilities Infrastructure Map

#### **SLEC**

Site Boundary

Existing 25,000 GPD Wastewater Treatment Plant

Option 1: Proposed 250,000 GPD
Wastewater Treatment Plant

Option 2: Proposed 225,000 GPD Wastewater Treatment Plant

Existing Terrebonne Parish Potable Water Lines

Existing Entergy Three Phase Electrical Line

Existing AT&T Telecommunication

Existing Terrebonne Parish 2 in Natural Gas Line

Substation

#### **Electric Transmission**

230 kV

Local Roads

|  | Date:           | 8/21/2019 |
|--|-----------------|-----------|
|  | Project Number: | 213151    |
|  | Drawn By:       | DWC       |
|  | Checked By:     | TMK       |