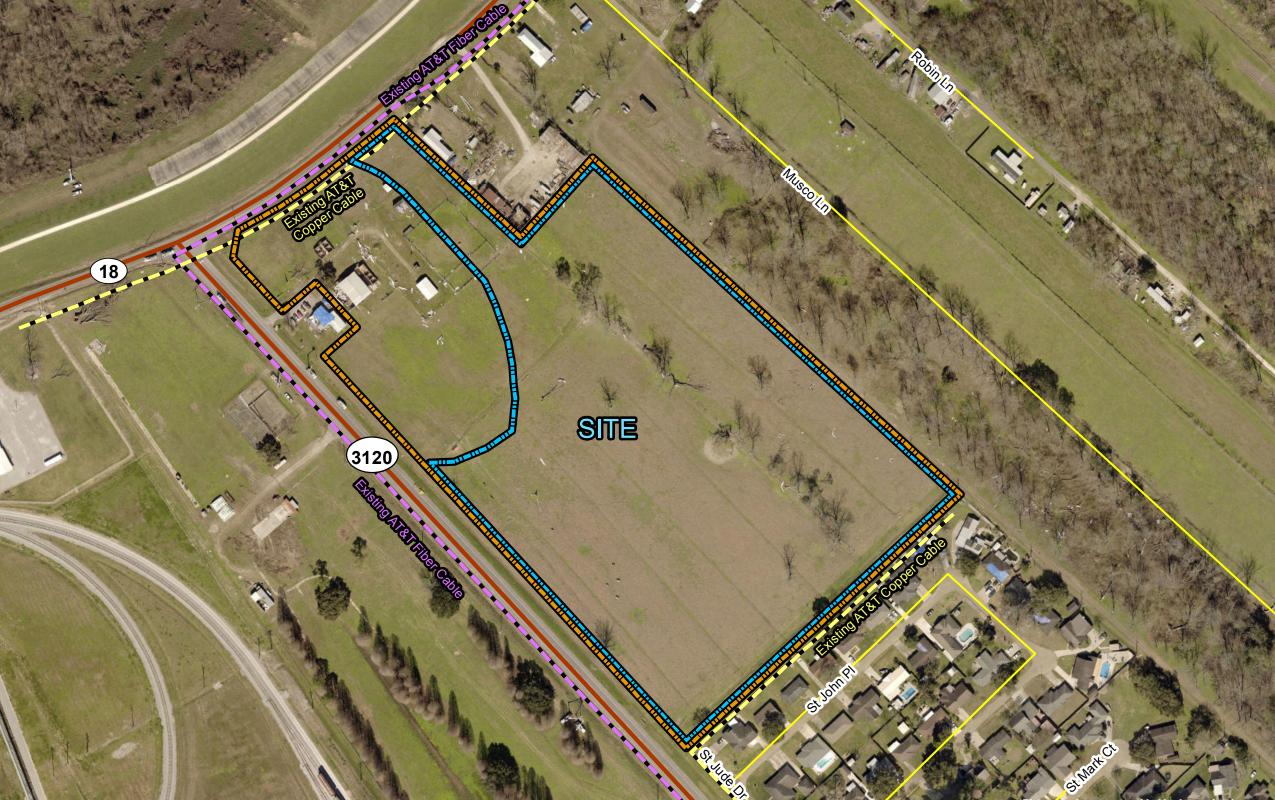

Exhibit L. Foti - Highway 18 Telecommunications Infrastructure Map

# Foti - Highway 18 Telecommunications Infrastructure Map

- The information presented herein was obtained from various resources and should be considered preliminary.
   No attempt has been made by Duplantis Design Group, PC to verify site boundary, title, actual legal ownership, deed restrictions, servitudes, easements, or other burdens on the property.
- 3. The utility lines shown are an approximate representation only and may have been offset for depiction purposes. Exact field location has not been determined by survey.

- References:

  1. 2017 Aerial imagery from Ascension Parish Assessors website

  2. Site boundary from Landsource, Inc.

  3. Transportation data from U.S. Census Bureau

- 4. Utility information from visual inspection and/or the individual utility operators

# **LEGEND**

Foti - Highway 18 (± 22.70 Ac.)

LED Certified Site Area (± 17.73 Ac.)

## **AT&T Distribution Line**

SITE NAME: Foti - Highway 18

Drawn By: Checked By: GJB

6/4/2018 Date:

8352 Bluebonnet Blvd. Baton Rouge, LA 70810 Phone: 225-751-4490 www.ddgpc.com