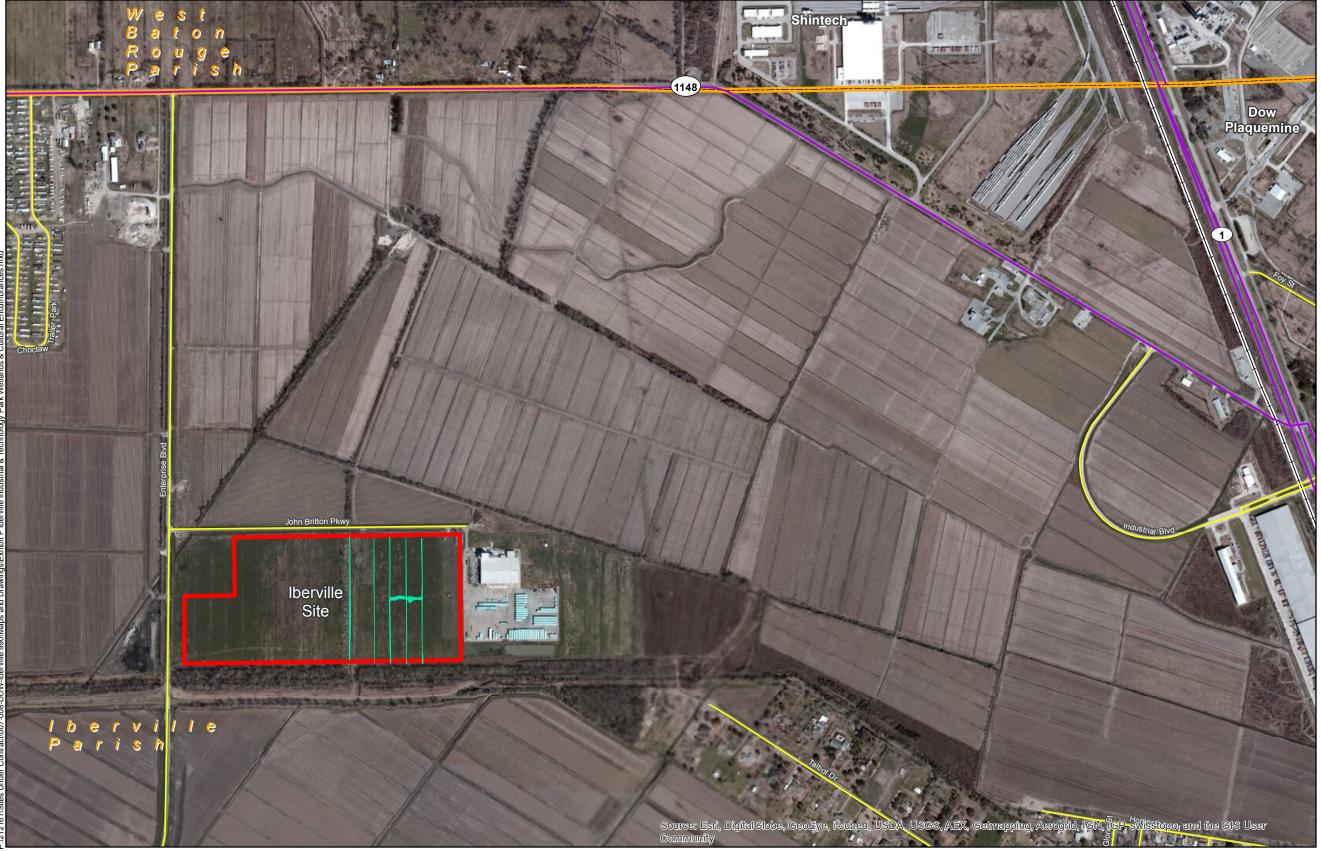

## Exhibit F. Iberville Industrial & Technology Park Wetlands Encumbrance

- 1. No attempt has been made by CSRS, Inc. to verify title, actual legal ownership, deed restrictions, servitudes, easements, or other burdens on the property, other than that furnished by the client or his representative.
- 2. Railroad and Highway data obtained from 2013 TIGER datasets via U.S. Census Bureau at ftp://ftp2.census.gov/geo/tiger/TIGER2013 3. Wetlands Encumbrance shapefile provided by GEC November 2013.
- 4. Cultural Encumbrance does not exist based on Exhibit by SURA, Inc. "Desktop Review of Cultural Resources Background and Recommendations for the Iberville Site Base Iberville Parish, Louisiana October 2013".

## Legend:

Wetlands Encumbrance (1.4± Ac)

State Highway

Local Road Railroad

Iberville Site Parish

Boundary

Source: GIS features aquired from public domain state and federal data sources (LDOTD, GNIS, LOSCO, US Census Bureau).