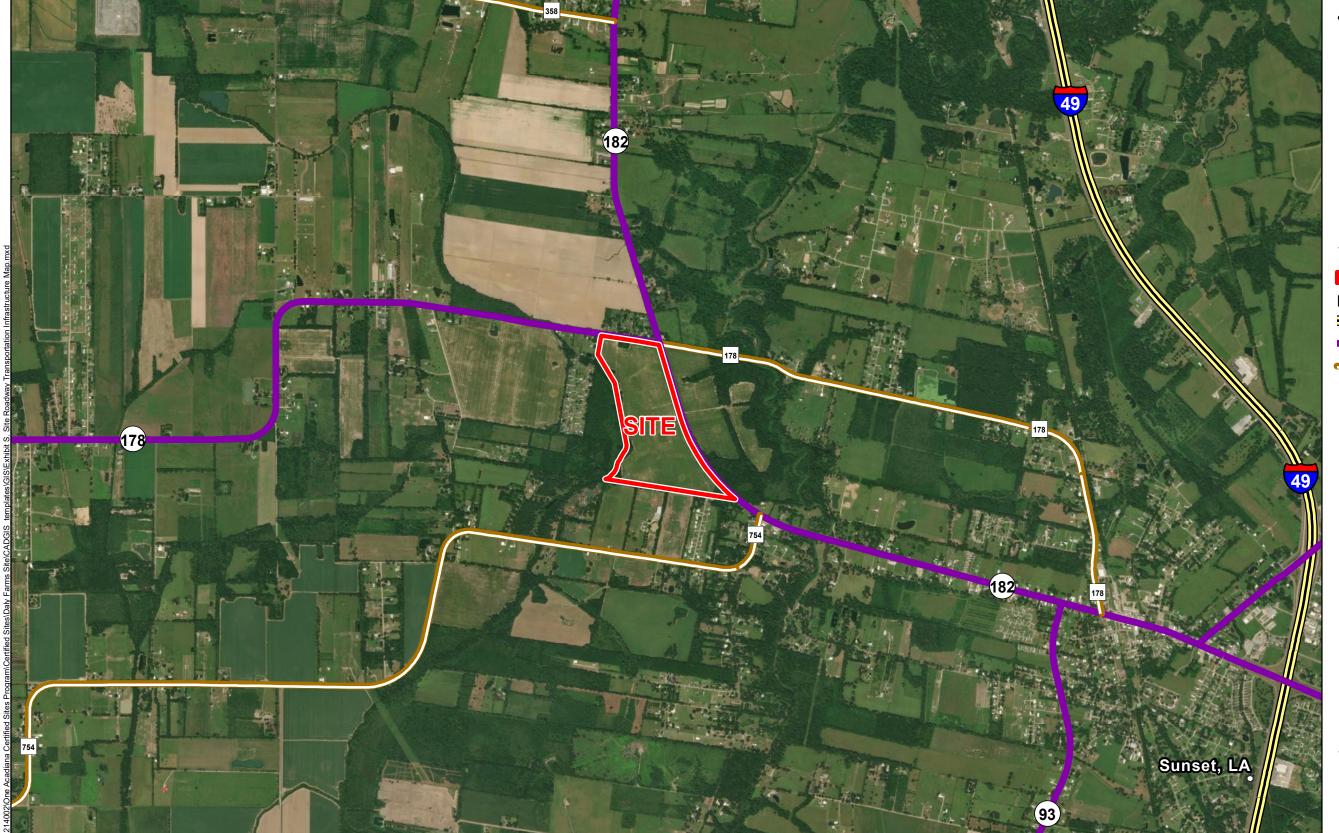

## Exhibit S. Daly Farms Site Roadway Transportation Infrastructure Map

## Daly Farms Site Roadway Transportation Infrastructure Map

**Daly Farms Site** St. Landry Parish, LA

Site Boundary (109.97 Ac. ±)

## **Existing Roadway**

Interstate

Urban State Highway

Rural State Highway

| Date:           | 9/17/2020 |
|-----------------|-----------|
| Project Number: | 214002    |
| Drawn By:       | KPH       |
| Checked By:     | EEB       |
|                 |           |

- General Notes:

  1. No attempt has been made by CSRS, Inc. to verify site boundary, title, actual legal ownership, deed restrictions, servitudes, easements, or other burdens on the property, other than that furnished by the client or his representative.

  2. Transportation data from 2013 TIGER datasets via U.S. Census Bureau at ftp://ftp2.census.gov/geo/tiger/TIGER2013.

  3. 2015 aerial imagery from USDA-APFO National Agricultural Inventory Project (NAIP) and may not reflect current ground conditions.