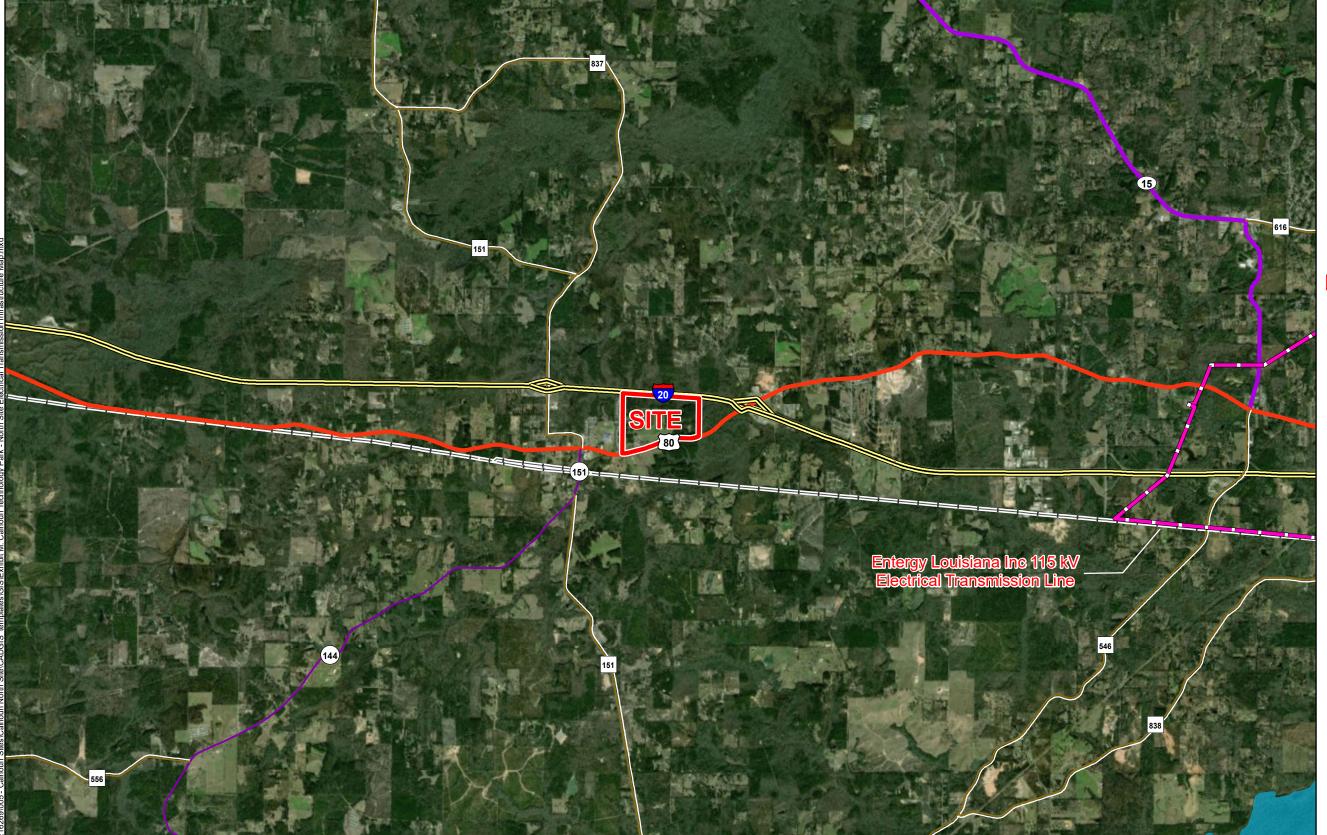

# Exhibit M. Calhoun Technology Park - North Site Electrical Transmission Infrastructure Map

## Calhoun Technology Park- North Site Electrical Transmission Infrastructure Map

General Notes:

- 1. No attempt has been made by CSRS, Inc. to verify site boundary, title, actual legal ownership, deed restrictions, servitudes, easements, or other burdens on the property, other than that furnished by the client or his representative.
- 2. Transportation data from 2013 TIGER datasets via U.S. Census Bureau at ftp://ftp2.census.gov/geo/tiger/TIGER2013.

  3. Utility information from visual inspection and/or the individual utility operators. Exact field location has not been determined by survey. The lines shown are an approximate representation only and may have been offset for depiction purposes.

  4. 2015 aerial imagery from USDA-APFO National Agricultural Inventory Project (NAIP) and may not reflect current ground conditions.

**Calhoun Technology** Park- North Site Ouachita Parish, LA

#### **Electric Transmission**

**≖** 115 kV

#### **Existing Roadway**

Interstate

US Highway

4-Lane State Highway

Urban State Highway

Rural State Highway

→ Railroad

Waterbody