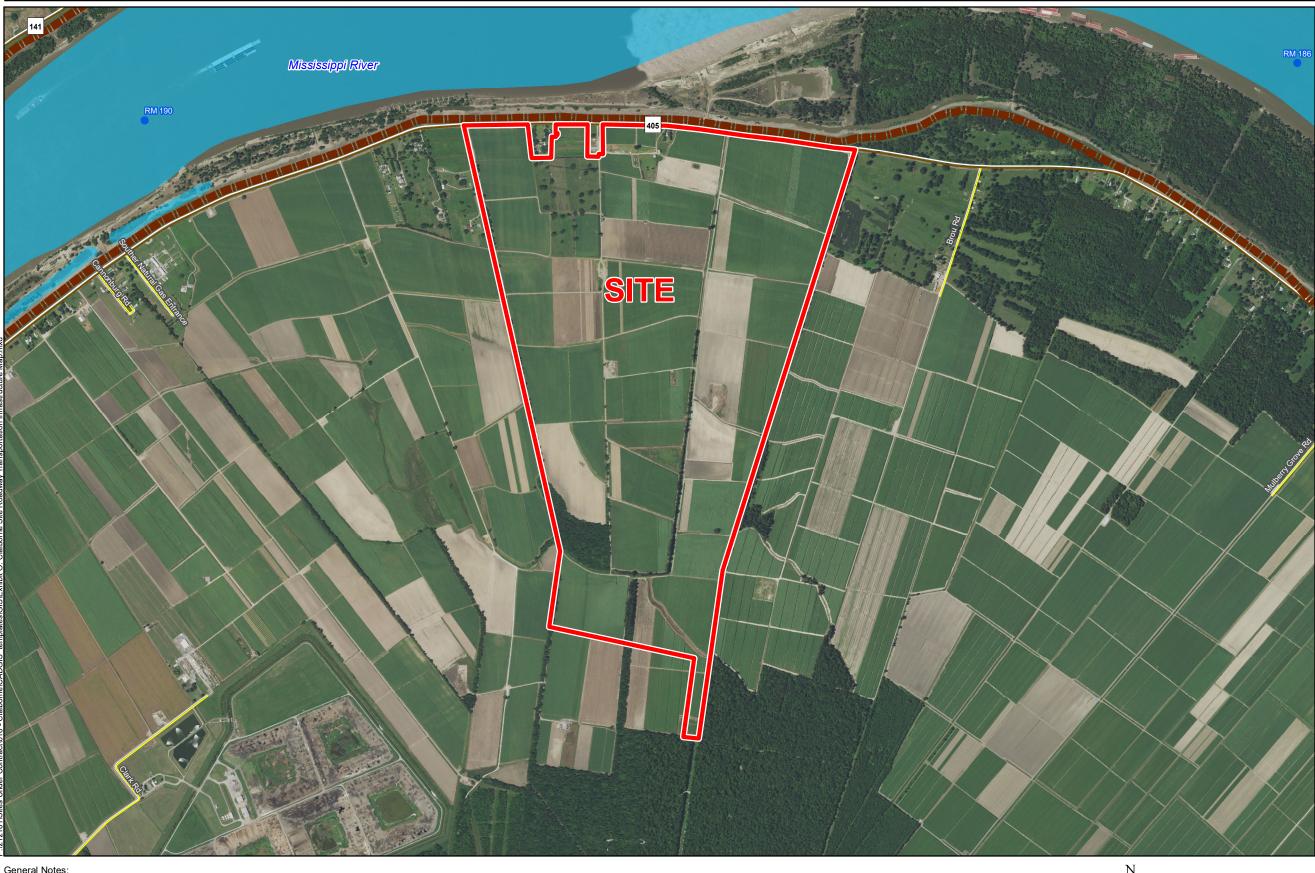

## Exhibit O. Claiborne Site Roadway Transportation Infrastructure Map

- General Notes: 1. No attempt has been made by CSRS, Inc. to verify site boundary, title, actual legal ownership, deed restrictions, servitudes, easements, or other burdens on the property, other than that furnished by the client or his representative. 2. Transportation data from 2013 TIGER datasets via U.S. Census Bureau at ftp://ftp2.census.gov/geo/tiger/TIGER2013. 3. 2015 aerial imagery from USDA-APFO National Agricultural Inventory Project (NAIP) and may not reflect current ground conditions.

## Local Transportation Infrastructure **Claiborne Site** Iberville Parish, LA

BRAC

| Date:           | 10/10/2016 |  |
|-----------------|------------|--|
| Project Number: | 212161     |  |
| Drawn By:       | AMB        |  |
| Checked By:     | JAY        |  |