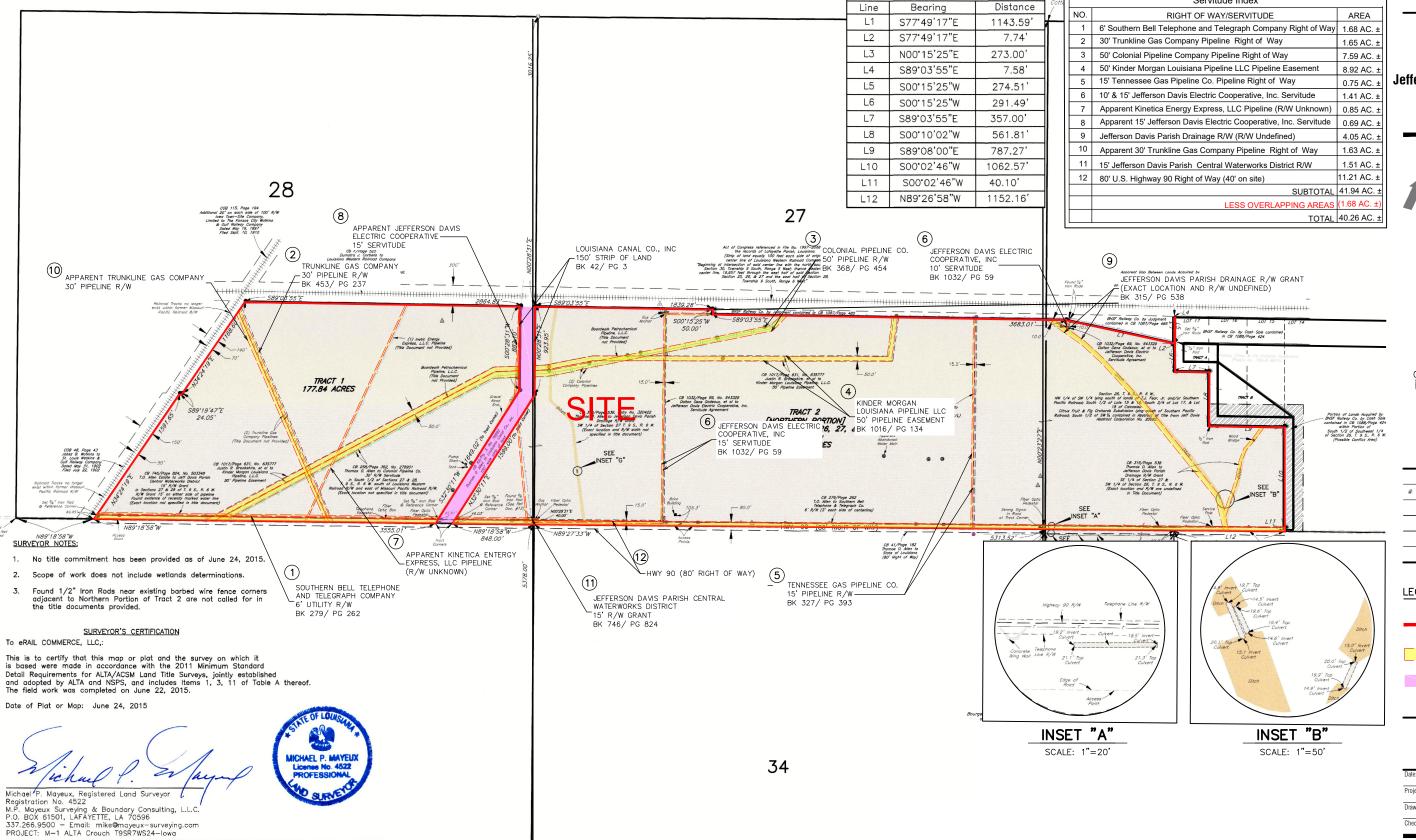

#### Allen Estates North Jefferson Davis Parish, LA

**One Acadiana** 

ONEACADIANA

LEGEND

SITE BOUNDARY (561.51 AC.) EASEMENTS, & SERVITUDES  $(40.26 AC. \pm)$ 

RIGHT OF WAY

- No attempt has been made by CSRS, Inc. to verify title, actual legal ownership, deed restrictions, servitudes, easements, or other burdens on the property, other than that furnished by the client or his representative.
- Depicted exhibit based on a ALTA/ACSM Land Title Survey by Mayeaux Surveying & Boundary Consulting, LLC dated June 24, 2015.
- This exhibit is not a property boundary survey and is not intended to meet the Louisiana standards of practice for property boundary surveys. Bearings and distances of tracts were obtained from document referenced above.
- The coordinate system used is NAD83 Louisiana State Plane South (US feet). Coordinates were derived by overlaying the boundary on an aerial photograph and are within 100' of true location.
- Rights of Way, Easements, and Servitudes shown hereon have not been verified in the field by CSRS and any shown are for general locative information only.

ALTA/ACSM LAND TITLE SURVEY LOCATED IN SECTIONS 26, 27, 28, & 35, T. 9 S. - R. 6 W. LOUISIANA

JUNE 24, 2015

SCALE: 1" = 500'