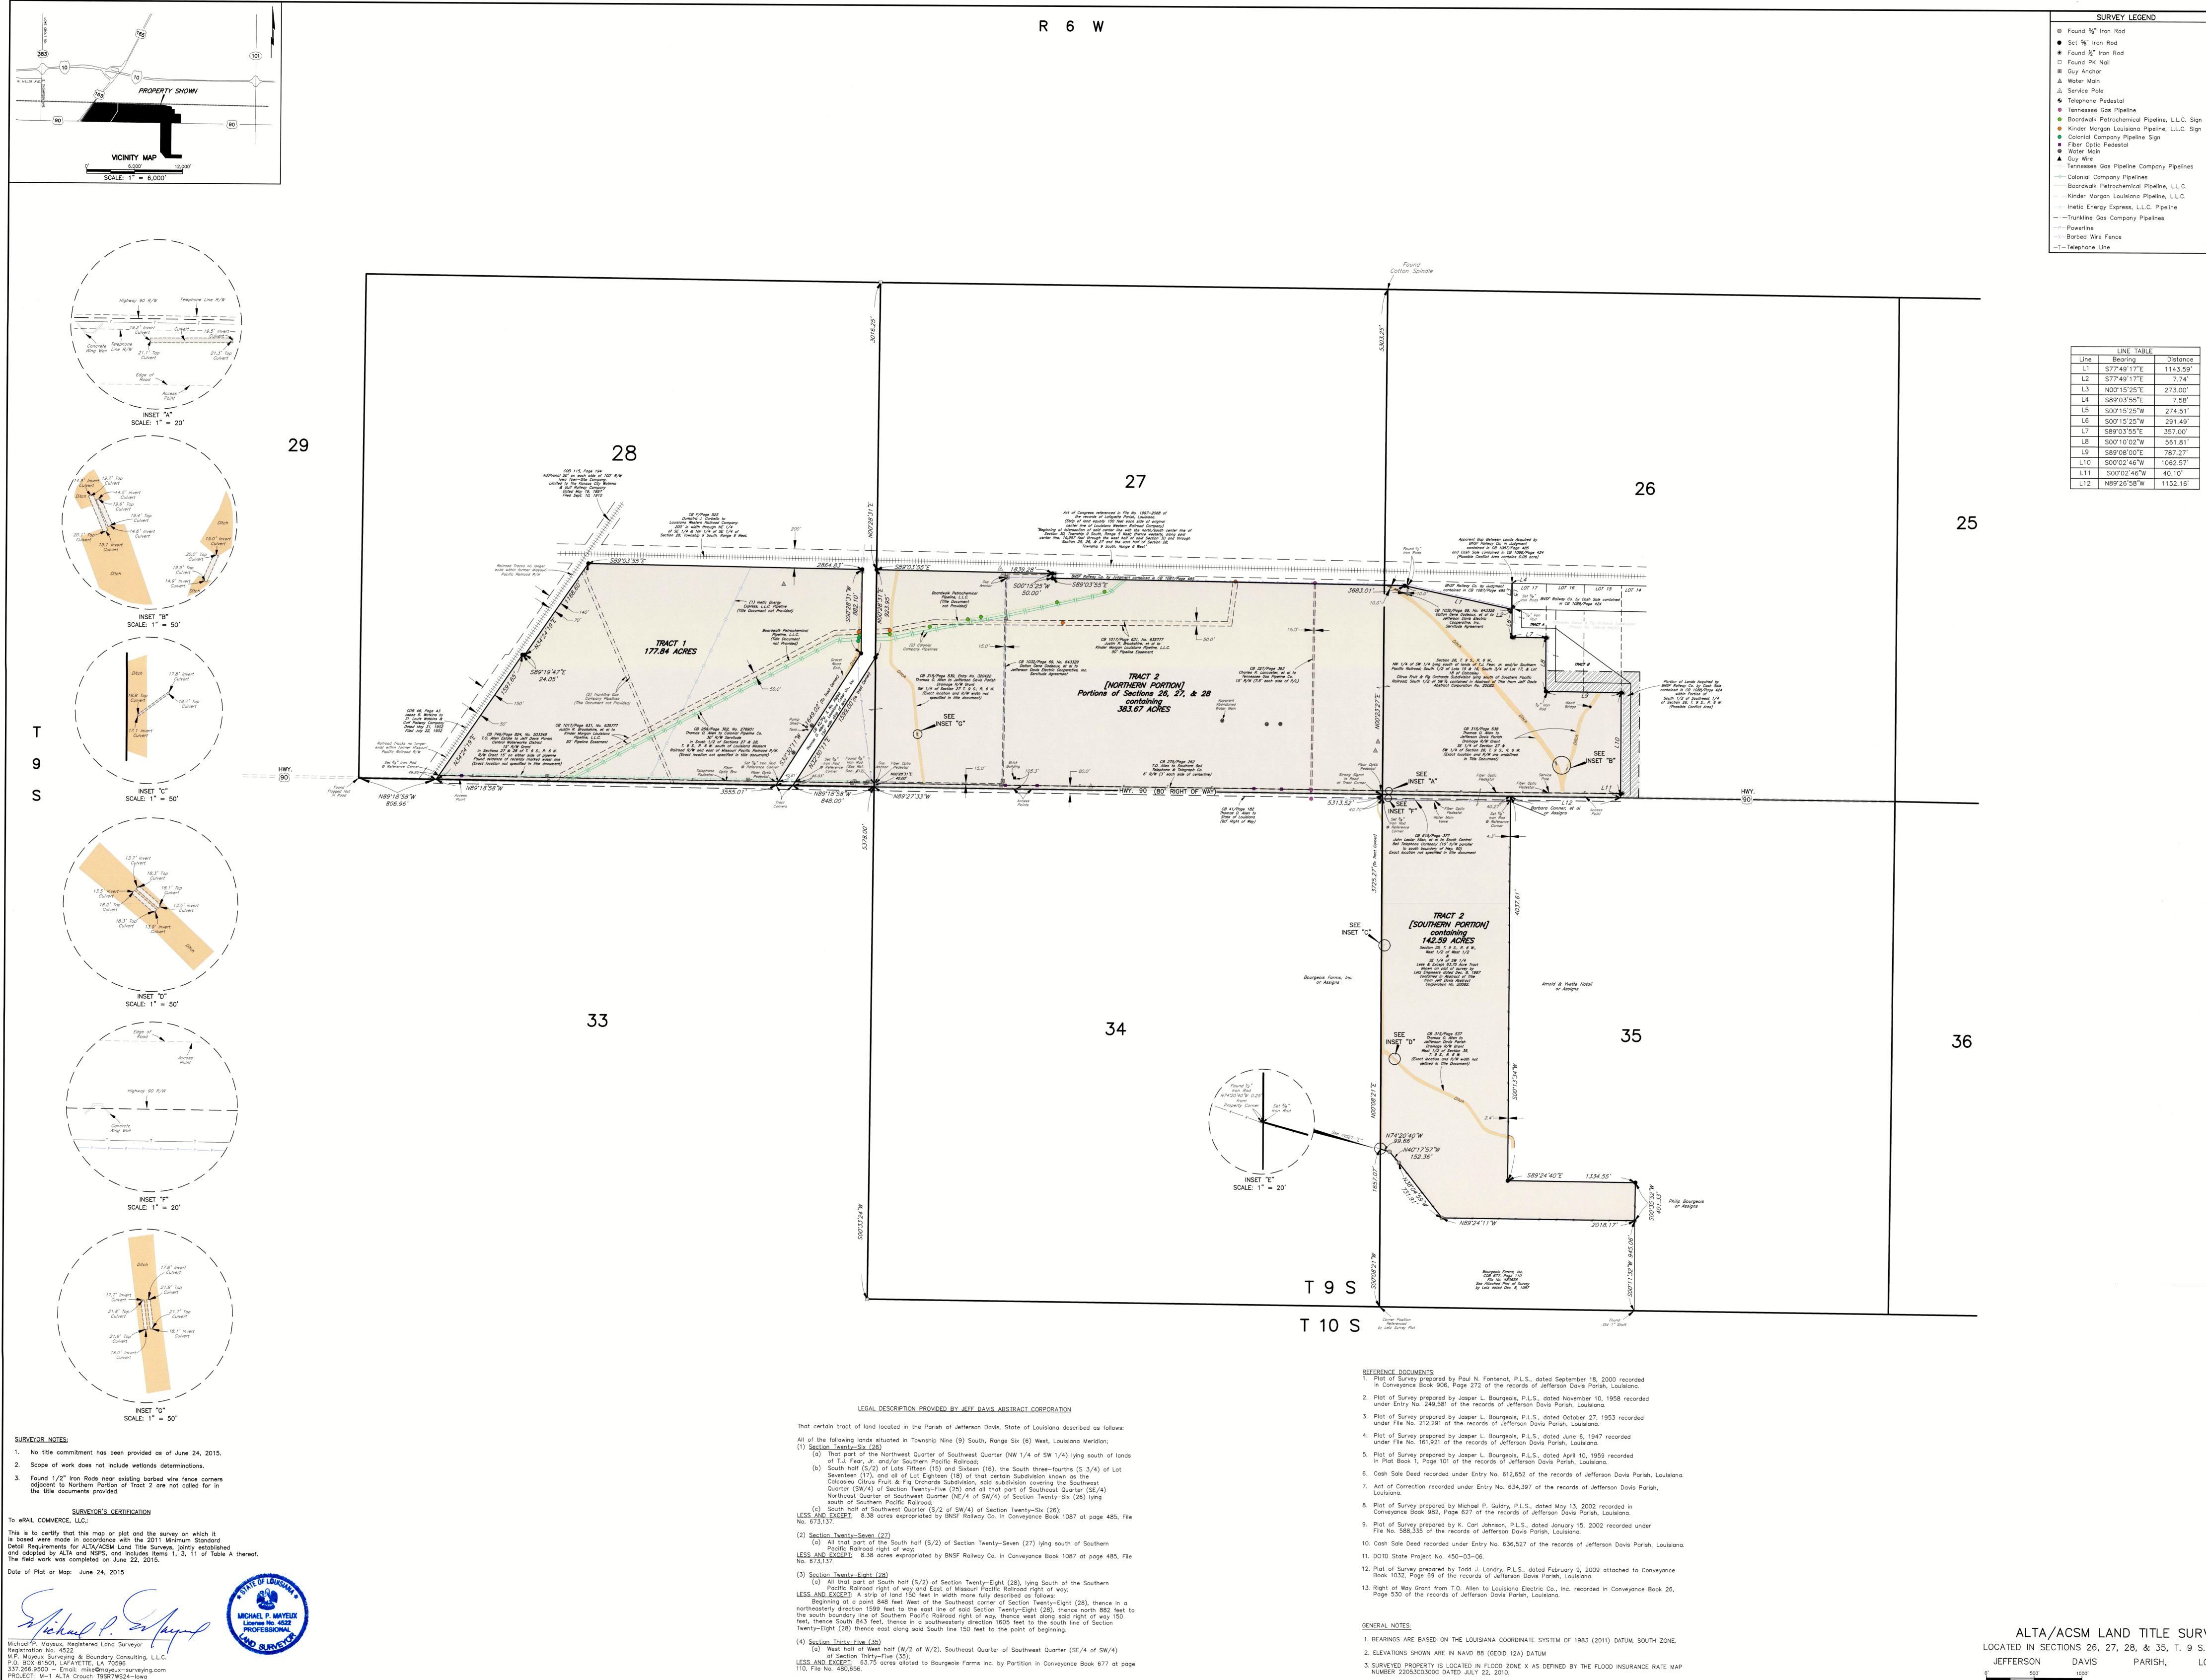

#### Allen Estates North Jefferson Davis Parish, LA

**One Acadiana** 

ONEACADIANA

LEGEND

SITE BOUNDARY (561.51 AC.) EASEMENTS, & SERVITUDES  $(40.26 AC. \pm)$ 

RIGHT OF WAY

- No attempt has been made by CSRS, Inc. to verify title, actual legal ownership, deed restrictions, servitudes, easements, or other burdens on the property, other than that furnished by the client or his representative.
- Depicted exhibit based on a ALTA/ACSM Land Title Survey by Mayeaux Surveying & Boundary Consulting, LLC dated June 24, 2015.
- This exhibit is not a property boundary survey and is not intended to meet the Louisiana standards of practice for property boundary surveys. Bearings and distances of tracts were obtained from document referenced above.
- The coordinate system used is NAD83 Louisiana State Plane South (US feet). Coordinates were derived by overlaying the boundary on an aerial photograph and are within 100' of true location.
- Rights of Way, Easements, and Servitudes shown hereon have not been verified in the field by CSRS and any shown are for general locative information only.

ALTA/ACSM LAND TITLE SURVEY LOCATED IN SECTIONS 26, 27, 28, & 35, T. 9 S. - R. 6 W. LOUISIANA

JUNE 24, 2015

SCALE: 1" = 500'