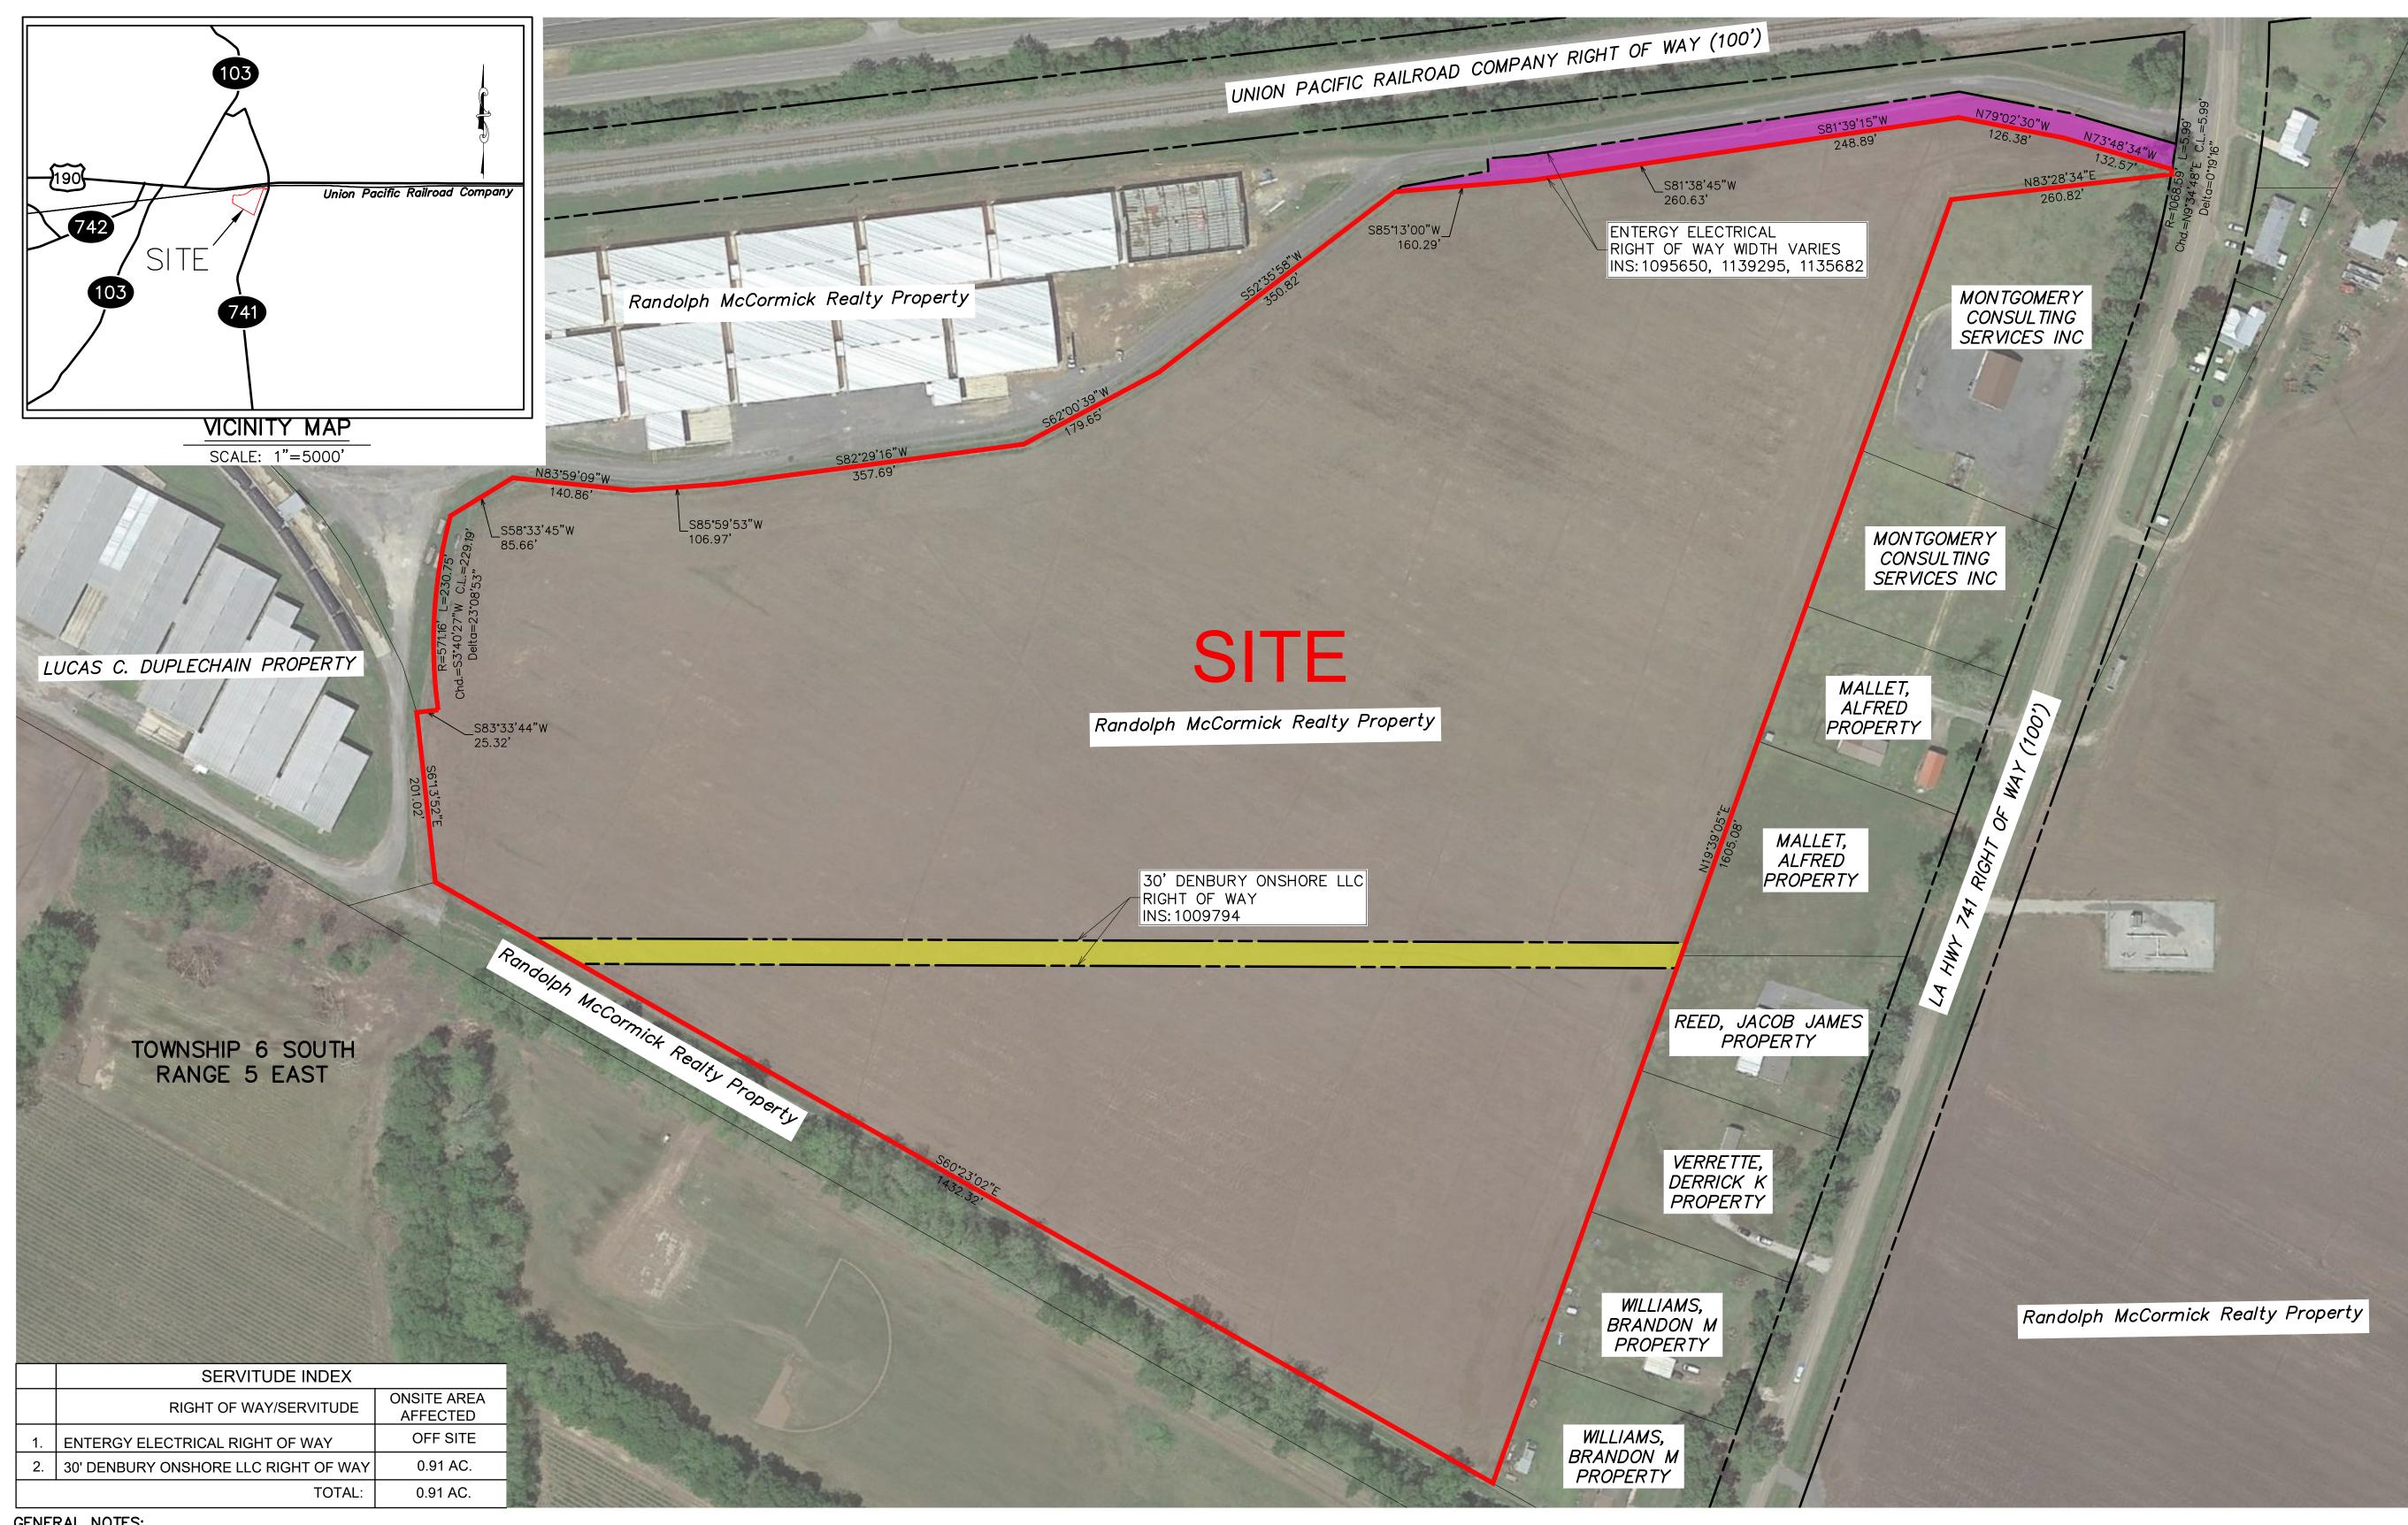

## Exhibit H. Port Barre Industrial Park - Central Site Property Rights of Way Exhibit

## Port Barre Industrial Park - Central Site Property Rights of Way Exhibit

GENERAL NOTES:

No attempt has been made by CSRS, Inc. to verify title, actual legal ownership, deed restrictions, servitudes, easements, or other burdens on the property, other than that furnished by the client or his representative.
Depicted exhibit based on the survey titled "Plat Survey for Randolph McCormick Realty, Inc showing a 54.853 Acre tract of land" dated 05/10/12.
This is not a property boundary survey and is not intended to meet the Louisiana standards of practice for property boundary surveys. Bearings and distances of tracts were obtained from document referenced above.
The coordinate system used is NAD83 Louisiana State Plane South (US feet). Coordinates were derived by overlaying the boundary on an aerial photograph and are within 100' of true location.
Rights of Way, Easements, and Servitudes shown hereon have not been verified in the field and any shown are for general locative information only.

## **Port Barre Industrial Park Central Site** St. Landry Parish

## Property Rights of Way Exhibit

| Date:           | January 2018 |
|-----------------|--------------|
| Project Number: | 214002       |
| Drawn By:       | DWC          |
| Checked By:     | TMK          |
| Sheet:          |              |