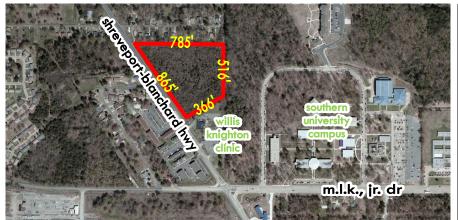

## available for sale shreveport blanchard hwy, shreveport, la 71107 8± acres development land

sale price:

\$435,000 total (approx. \$1.25/sf)

will subdivide:

\$100,000/surveyed acre

## land:

- 8± acre tract of unimproved land
- at street grade
- site is served by a 12" sanitary sewer line and a 12" water line provided by the city of shreveport