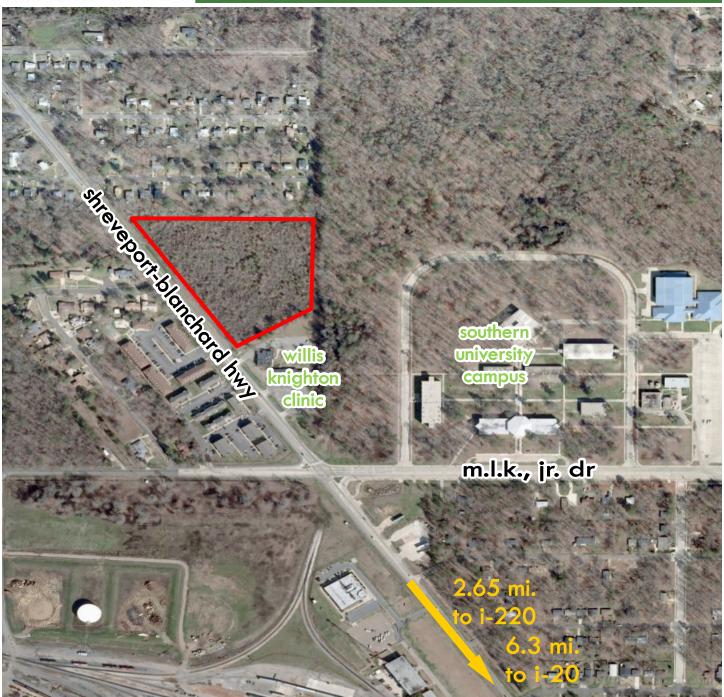

## available for sale shreveport blanchard hwy, shreveport, la 71107 8± acres development land

sale price:

\$435,000 total (approx. \$1.25/sf)

will subdivide:

\$100,000/surveyed acre

## land:

- 8± acre tract of unimproved land
- at street grade
- site is served by a 12" sanitary sewer line and a 12" water line provided by the city of shreveport

## property:

- located in north shreveport near the southern university campus
- only 2.65 mi. north of i-220 and 6.3 mi. north of downtown and i-20
- zoned b-2 (sp-2)
- minerals not included

aimee grant associate cell: (318) 426-1622 agrant@acrela.com