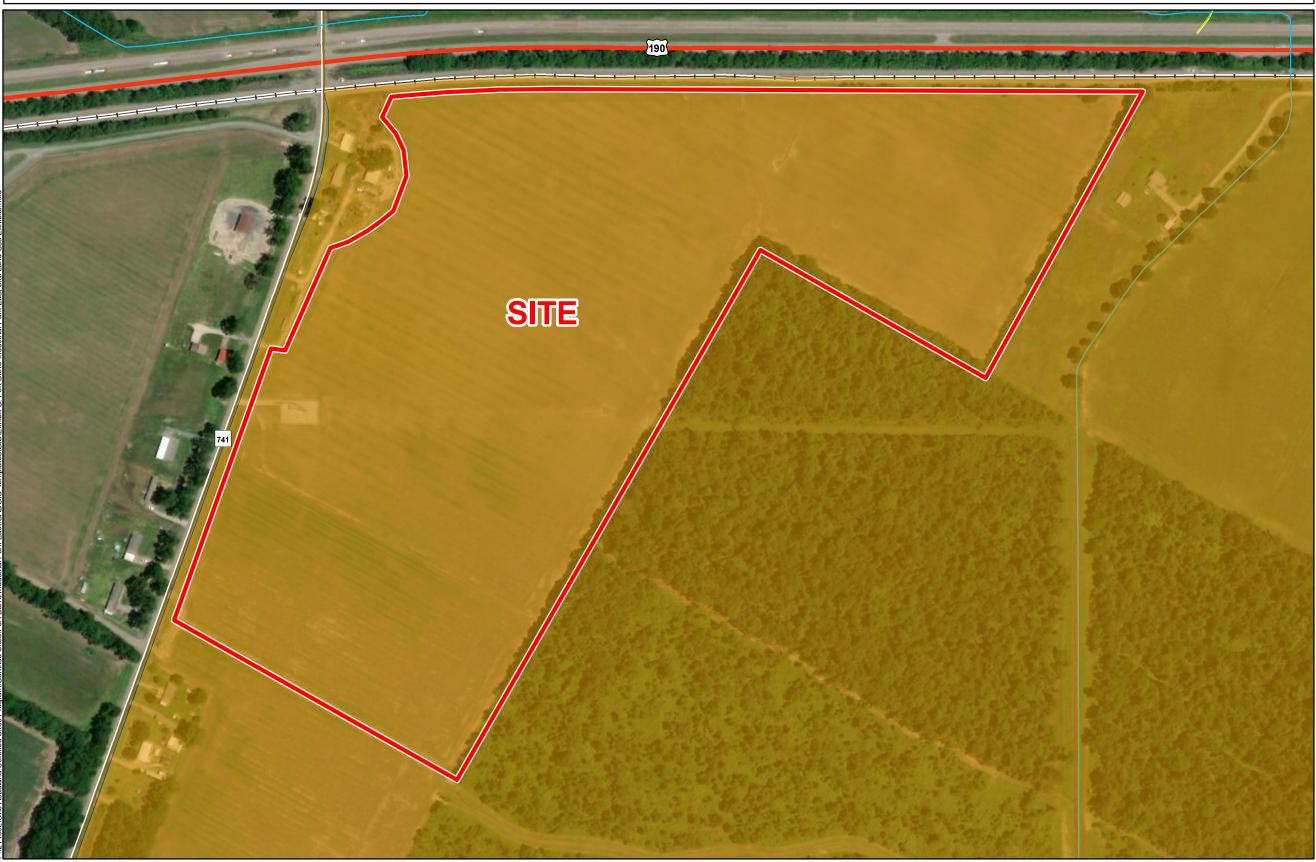

# Exhibit C. Port Barre Industrial Park - East Site Zoning & Louisiana Opportunity Zone Map

## Port Barre Industrial Park - East Site Zoning & Louisiana Opportunity Zone Map

### General Notes:

1. No attempt has been made by CSRS, Inc. to verify site boundary, title, actual legal ownership, deed restrictions, servitudes, easements, or other burdens on the property, other than that furnished by the client or his representative. 2. Transportation data from 2013 TIGER datasets via U.S. Census Bureau at ftp://ftp2.census.gov/geo/tiger/TIGER2013.

### Park - East Site St. Landry Parish, LA

Port Barre Industrial

One Acadiana

| Date:           | 4/15/2019 |
|-----------------|-----------|
| Project Number: | 214002    |
| Drawn By:       | DWC       |
| Checked By:     | EEB       |

Scale 1:4,000

420 - Feet

210