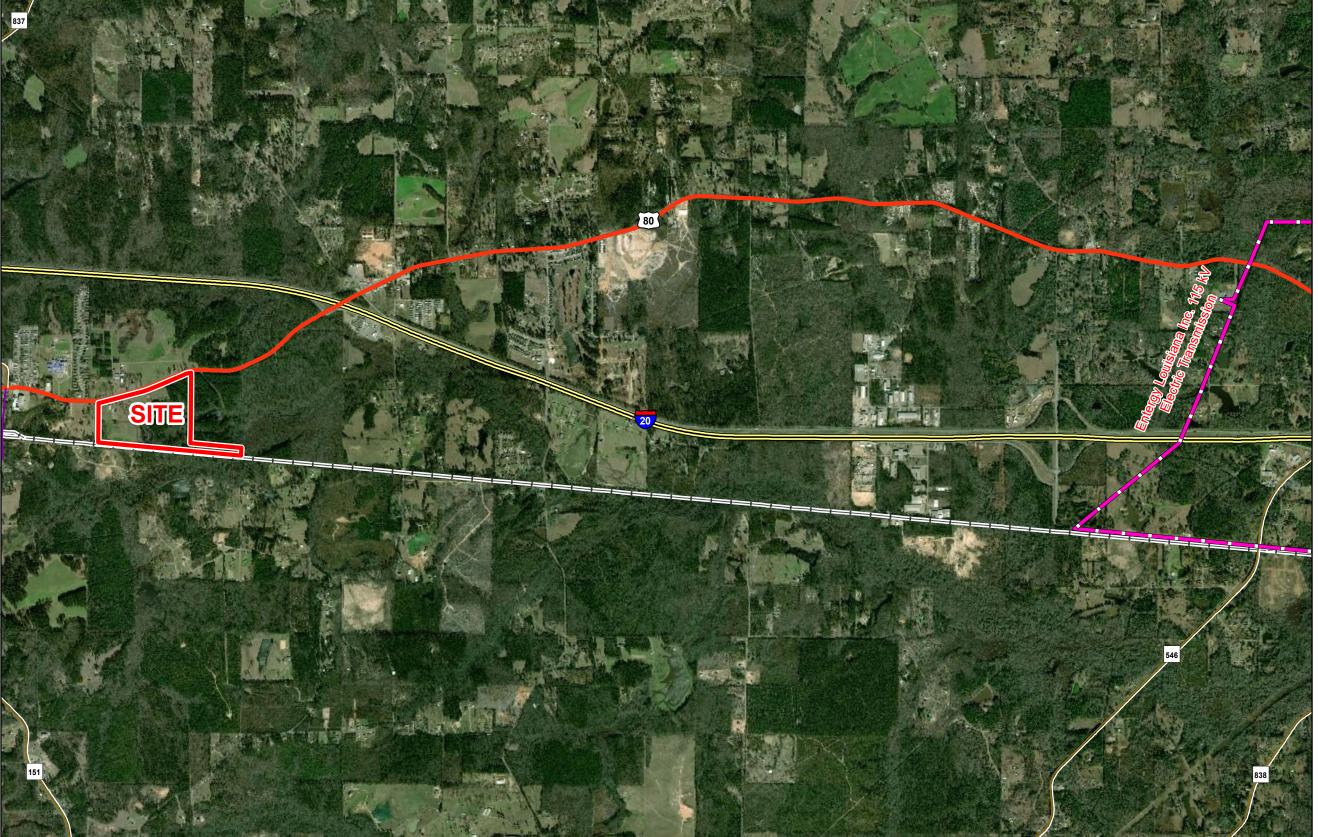

# Calhoun Technology Park - South Site Electrical Transmission Infrastructure Map

General Notes:

- 1. No attempt has been made by CSRS, Inc. to verify site boundary, title, actual legal ownership, deed restrictions, servitudes, easements, or other burdens on the property, other than that furnished by the client or his representative.
- 2. Transportation data from 2013 TIGER datasets via U.S. Census Bureau at ftp://ftp2.census.gov/geo/tiger/TIGER2013.

  3. Utility information from visual inspection and/or the individual utility operators. Exact field location has not been determined by survey. The lines shown are an approximate representation only and may have been offset for depiction purposes.

  4. 2015 aerial imagery from USDA-APFO National Agricultural Inventory Project (NAIP) and may not reflect current ground conditions.

**Calhoun Technology** Park - South Site Ouchita Parish, LA

## **Electric Transmission**

**■** 115 kV

### **Existing Roadway**

Interstate

US Highway

 Urban State Highway — Rural State Highway

→ Railroad

| Date:           | 3/26/2019 |
|-----------------|-----------|
| Project Number: | 216269    |
| Drawn By:       | DWC       |
| Checked By:     | TMK       |
|                 |           |