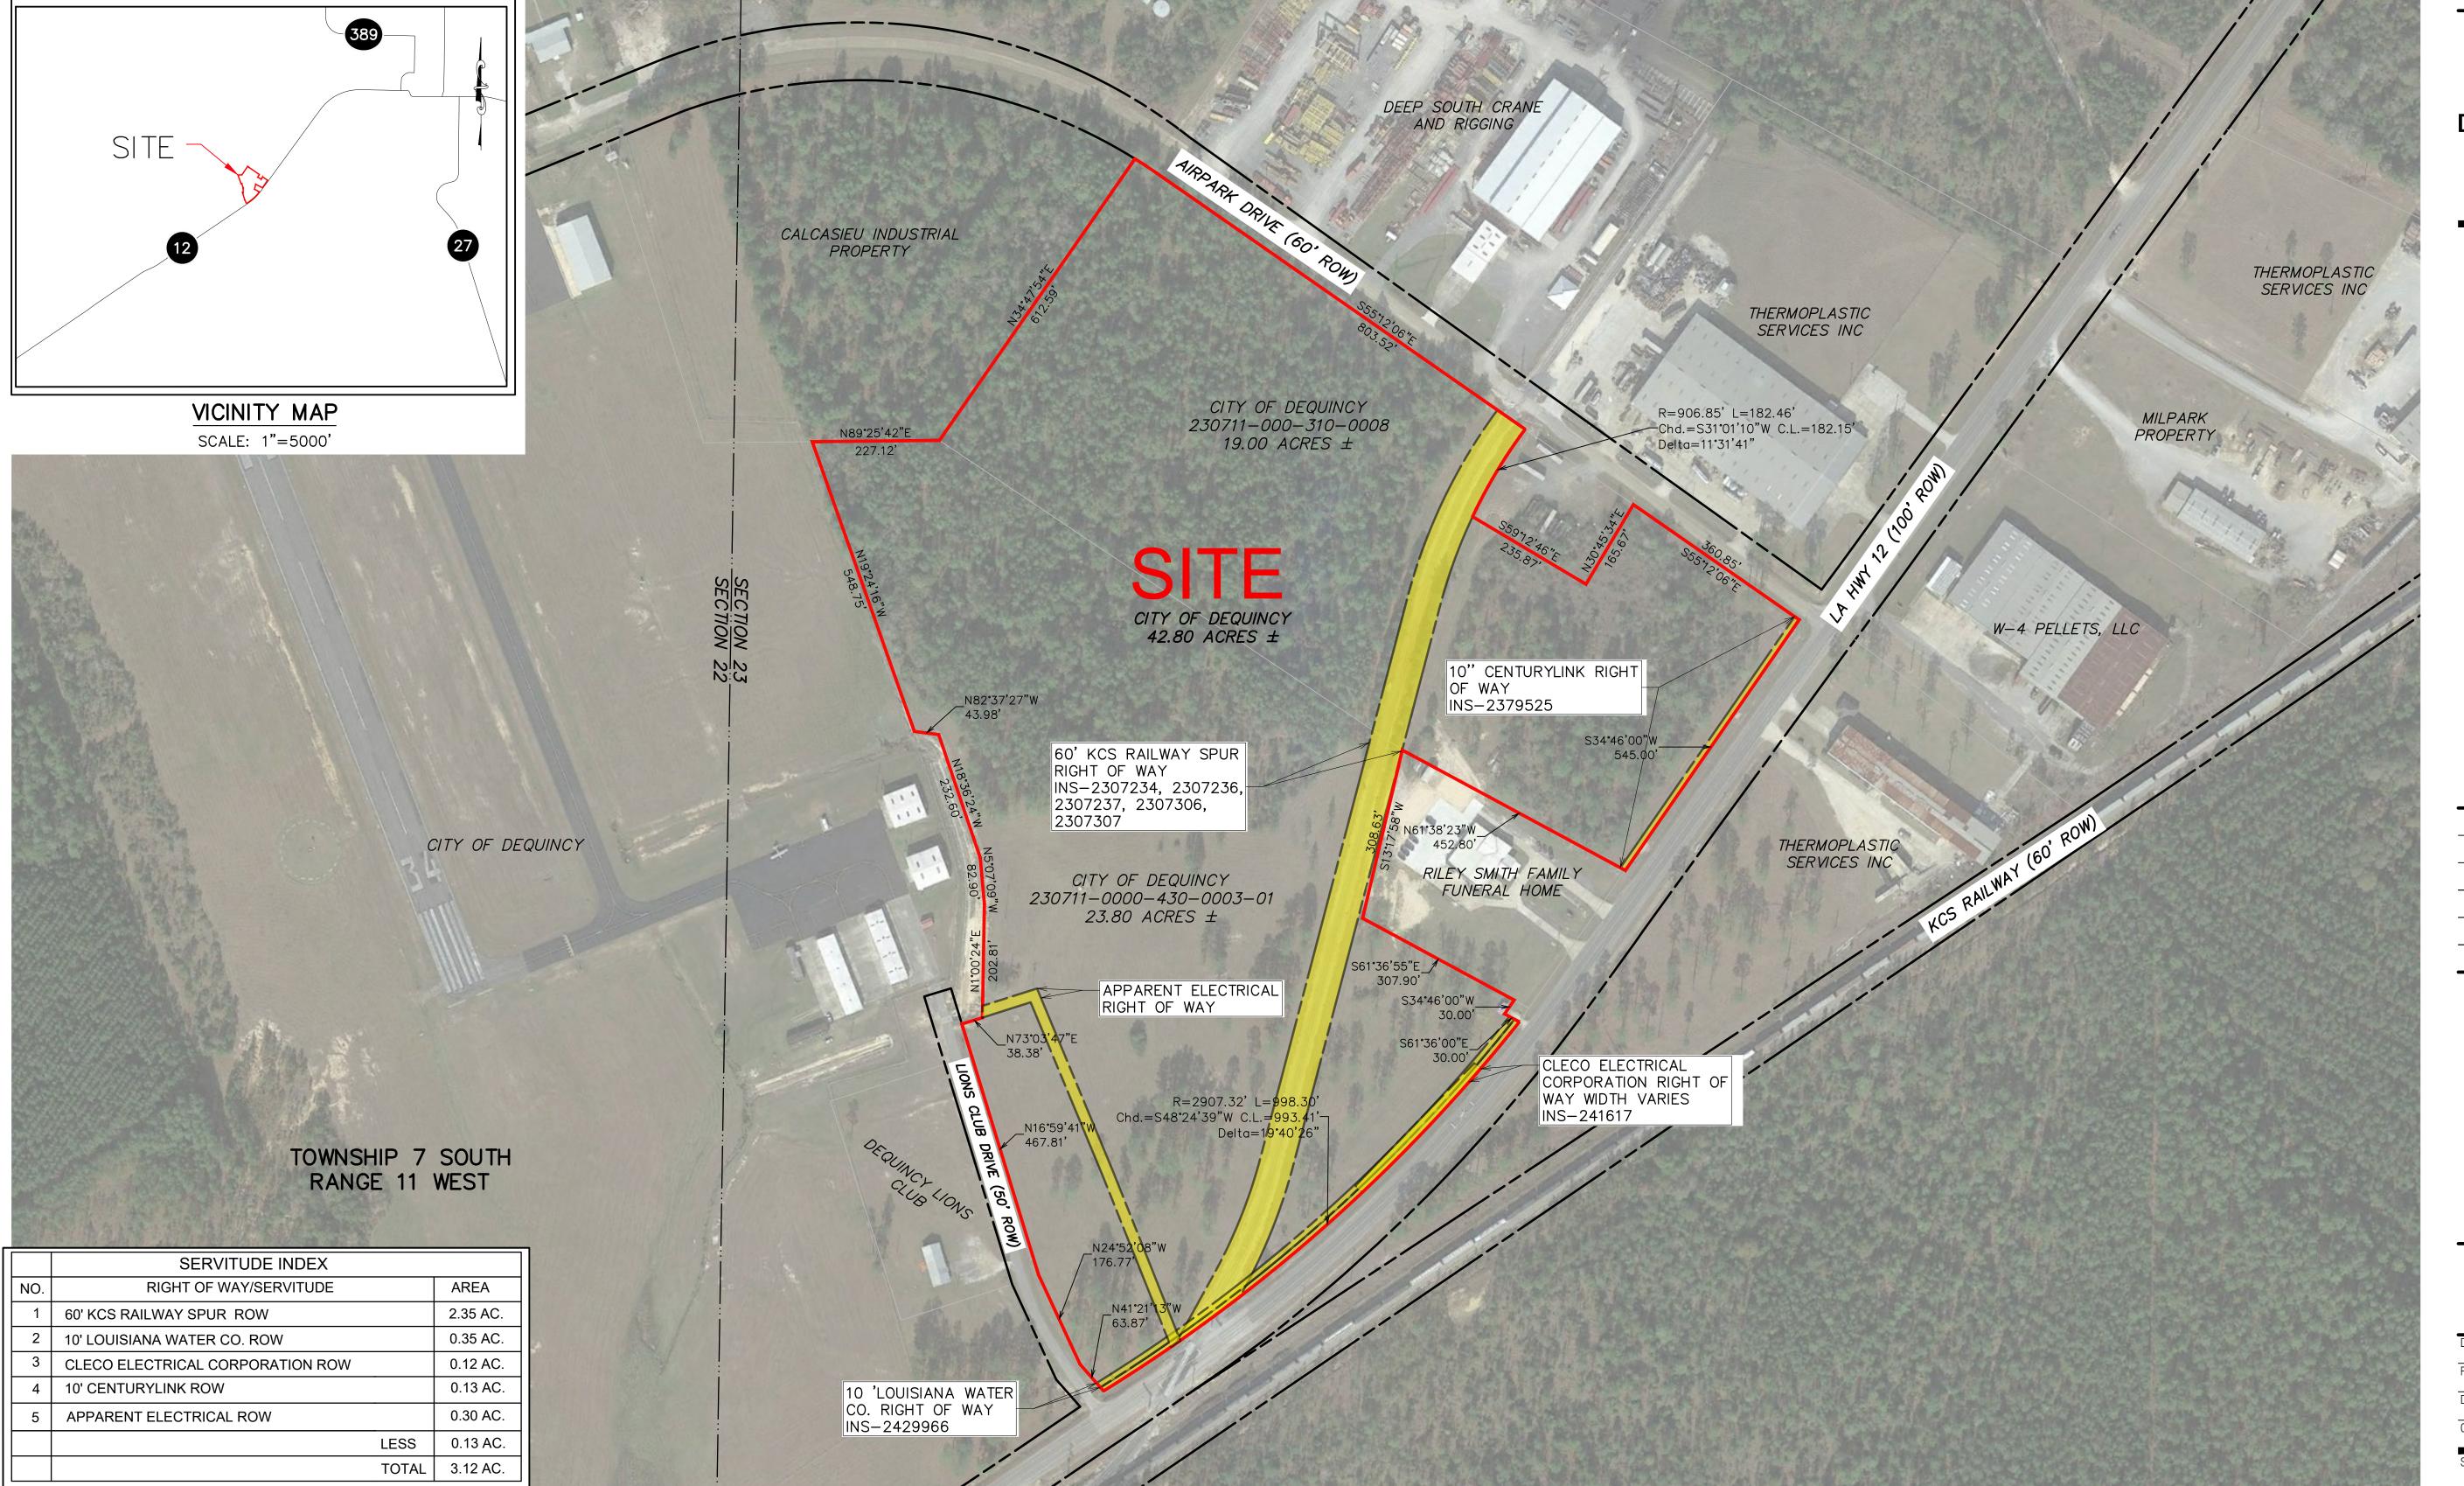

#### **Dequincy Industrial Park** Calcasieu Parish

### **Property Rights of Way Exhibit**

EXISTING RIGHT

OF WAY (3.12 AC.±)

| Date:           | December 2018 |
|-----------------|---------------|
| Project Number: | 214135        |
| Orawn By:       | DWC           |
| Checked By:     | TMK           |
| Sheet:          |               |

#### GENERAL NOTES:

1. No attempt has been made by CSRS, Inc. to verify title, actual legal ownership, deed restrictions, servitudes, easements, or other burdens on the property, other than that furnished by the client or his representative.
2. Depicted exhibit based on the Coneyance dated March 19, 1968 between The Lutcher & Moore Lumber Company and the City of Dequincy, LA .

3. This is not a property boundary survey and is not intended to meet the Louisiana standards of practice for property boundary surveys. Bearings and distances of tracts were obtained from document referenced above. 4. The coordinate system used is NAD83 Louisiana State Plane South (US feet). Coordinates were derived by overlaying the boundary on an aerial photograph and are within 100' of true location. 5. Rights of Way, Easements, and Servitudes shown hereon have not been verified in the field and any shown are for general locative information only.