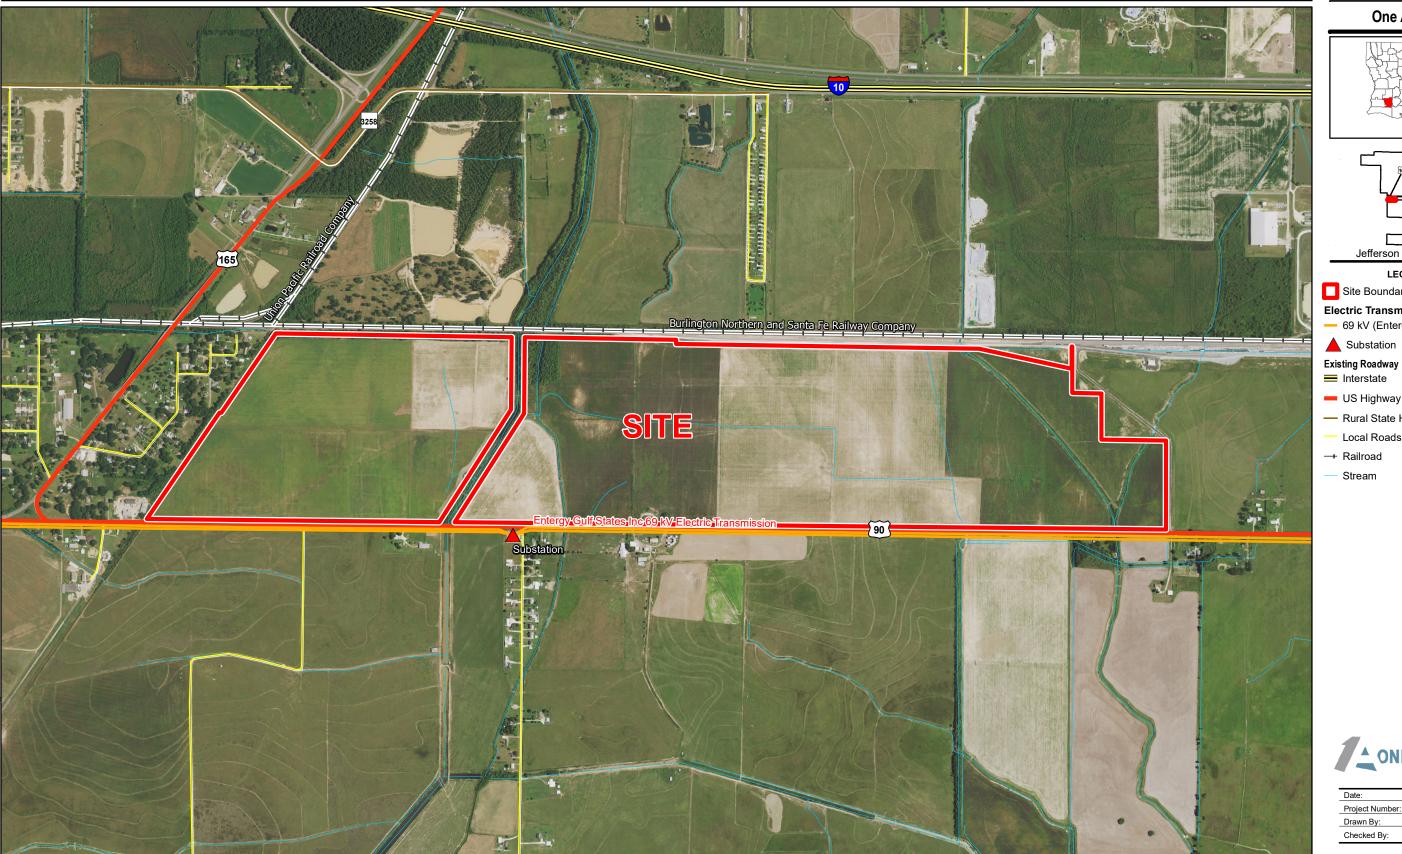

# Exhibit L. T.O. Allen Industrial Park North Electrical Transmission Infrastructure Map

## T.O. Allen Industrial Park North Electrical Transmission Infrastructure Map

General Notes:

- 1. No attempt has been made by CSRS, Inc. to verify site boundary, title, actual legal ownership, deed restrictions, servitudes, easements, or other burdens on the property, other than that furnished by the client or his representative.

  2. Transportation data from 2013 TIGER datasets via U.S. Census Bureau at ftp://ftp2.census.gov/geo/tiger/TIGER2013.

  3. Utility information from visual inspection and/or the individual utility operators. Exact field location has not been determined by survey. The lines shown are an approximate representation only and may have been offset for depiction purposes.

  4. 2015 aerial imagery from USDA-APFO National Agricultural Inventory Project (NAIP) and may not reflect current ground conditions.

#### LEGEND

Site Boundary (561.51 Ac. +/-)

### **Electric Transmission**

69 kV (Entergy)

## **Existing Roadway**

Interstate

Rural State Highway

Local Roads

-+ Railroad

Stream

| ONEACADIANA |
|-------------|
|-------------|

| Date:           | 1/16/2017 |
|-----------------|-----------|
| Project Number: | 214002    |
| Drawn By:       | AMB       |
| Checked By:     | JAY       |

Scale 1:14,000