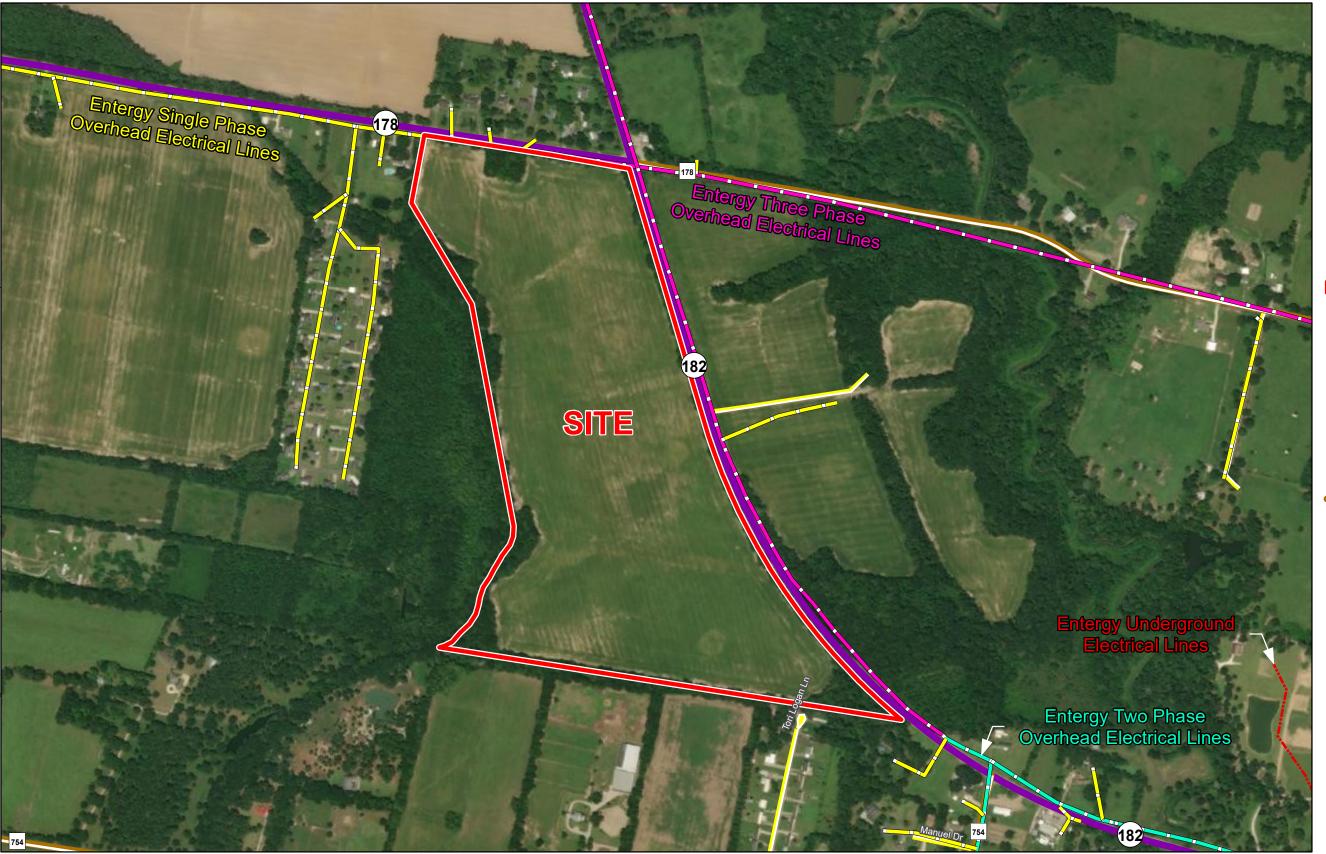

## Exhibit N. Daly Farms Site Electrical Distribution Infrastructure Map

## Daly Farms Site Electrical Distribution Infrastructure Map

General Notes:

- 1. No attempt has been made by CSRS, Inc. to verify site boundary, title, actual legal ownership, deed restrictions, servitudes, easements, or other burdens on the property, other than that furnished by the client or his representative.

## One Acadiana

St. Landry Parish

LEGEND

Site Boundary (109.97 Ac. ±)

**Entergy Single Phase** Overhead Electrical Lines

**Entergy Three Phase** Overhead Electrical Lines

Entergy Two Phase Overhead Electrical Lines

Entergy Underground Electrical Lines

## **Existing Roadway**

Urban State Highway

Rural State Highway

Local Roads

| Date:           | 9/22/2020 |
|-----------------|-----------|
| Project Number: | 214002    |
| Drawn By:       | KPH       |
| Checked Bv:     | EEB       |