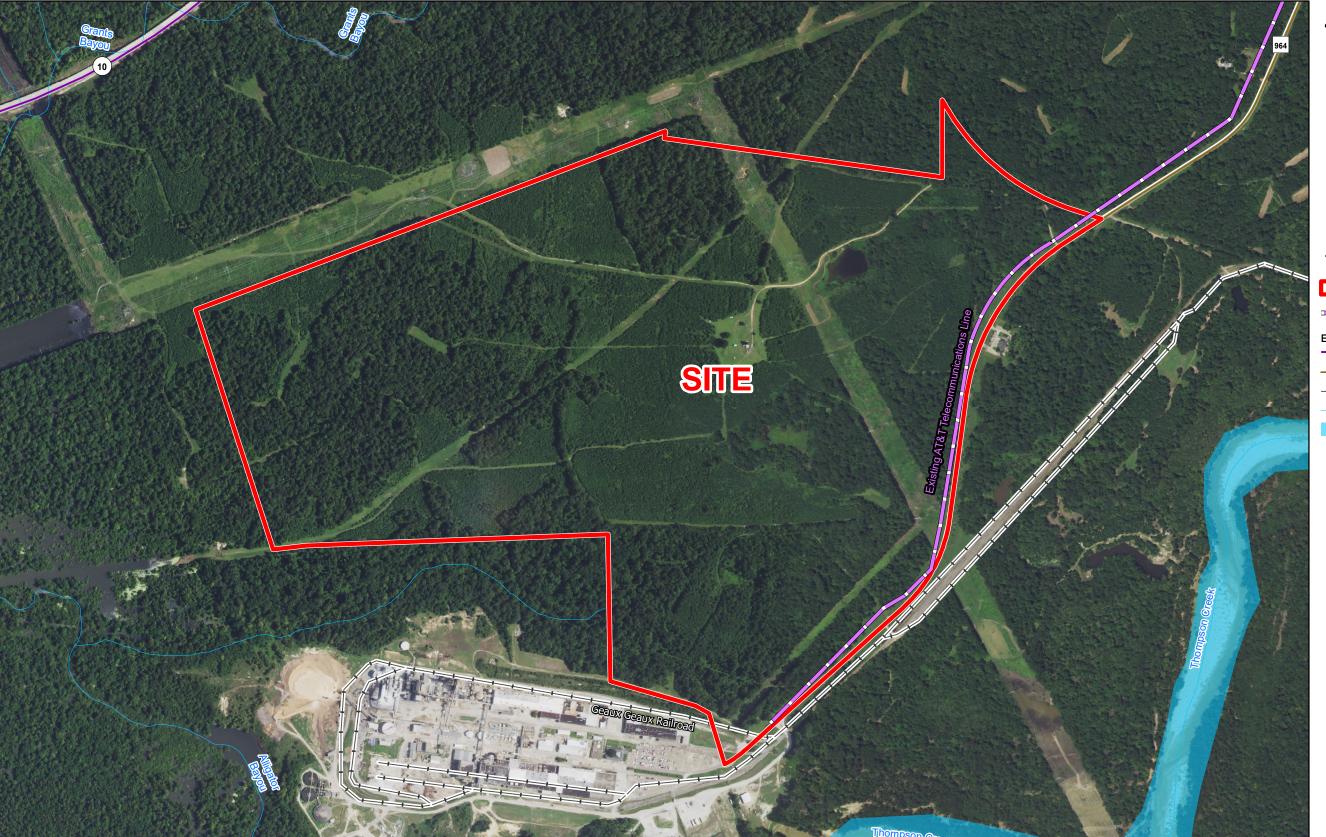

# Exhibit P. West Feliciana Industrial Park Site Telecommunications Infrastructure Map

# West Feliciana Industrial Park Site Telecommunications Infrastructure Map

General Notes:

- 1. No attempt has been made by CSRS, Inc. to verify site boundary, title, actual legal ownership, deed restrictions, servitudes, easements, or other burdens on the property, other than that furnished by the client or his representative.

  2. Transportation data from 2013 TIGER datasets via U.S. Census Bureau at ftp://ftp2.census.gov/geo/tiger/TIGER2013.

  3. Utility information from visual inspection and/or the individual utility operators. Exact field location has not been determined by survey. The lines shown are an approximate representation only and may have been offset for depiction purposes.

  4. 2015 aerial imagery from USDA-APFO National Agricultural Inventory Project (NAIP) and may not reflect current ground conditions.

West Feliciana Industrial Park Site West Feliciana Parish, LA

### LEGEND

- Site Boundary (547.31 Ac.)
- Existing AT&T Telecommunications

### **Existing Roadway**

- Urban State Highway
- Rural State Highway
- → Railroad
- Stream
- Waterbody

| Date:           | 5/16/2017 |
|-----------------|-----------|
| Project Number: | 212161    |
| Drawn By:       | AMB       |
| Checked By:     | JAY       |