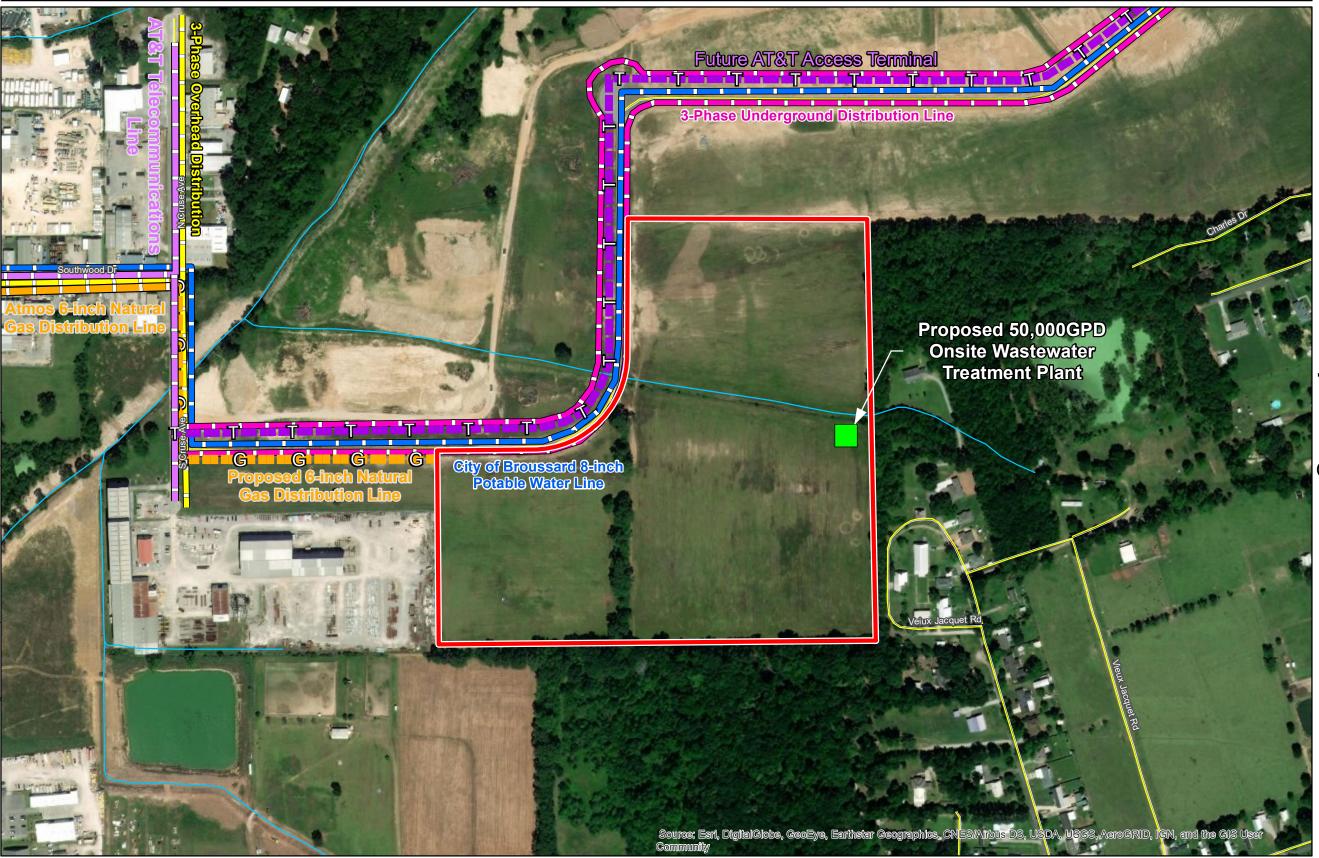

# Exhibit CC. Spanish Trail Industrial Park All Utilities Infrastructure Site Map

# Spanish Trail Industrial Park All Utilities Infrastructure Site Map

# General Notes:

- 1. No attempt has been made by CSRS, Inc. to verify site boundary, title, actual legal ownership, deed restrictions, servitudes, easements, or other burdens on the property, other than that furnished by the client or his representative.
- 2. Transportation data from 2013 TIGER datasets via U.S. Census Bureau at ftp://ftp2.census.gov/geo/tiger/TIGER2013.

  3. Utility information from visual inspection and/or the individual utility operators. Exact field location has not been determined by survey. The lines shown are an approximate representation only and may have been offset for depiction purposes.
- 4. 2015 aerial imagery from USDA-APFO National Agricultural Inventory Project (NAIP) and may not reflect current ground conditions.

## **LEGEND**

- Site Boundary
- **AT&T Telecommunication Lines**
- Existing AT&T Telecommunication Lines
- Future AT&T Access

### **Atmos Natural Gas Distribution** Infrastructure

- Existing Atmos 6-inch Natural Gas Distribution Line
- Proposed 6-inch Natural Gas Distribution Line

### **SLEMCO Electrical Distribution** Infrastructure

- Overhead 3-Phase Distribution
- Underground 3-Phase Distribution
- City of Broussard 8-inch Potable Water Line
- Proposed Onsite 50,000GPD Wastewater Treatment Plant
- Local Roads

| Date:           | 2/25/2020 |
|-----------------|-----------|
| Project Number: | 214002    |
| Drawn By:       | BNF       |
| Checked By:     | DWC       |

Scale 1:4,500