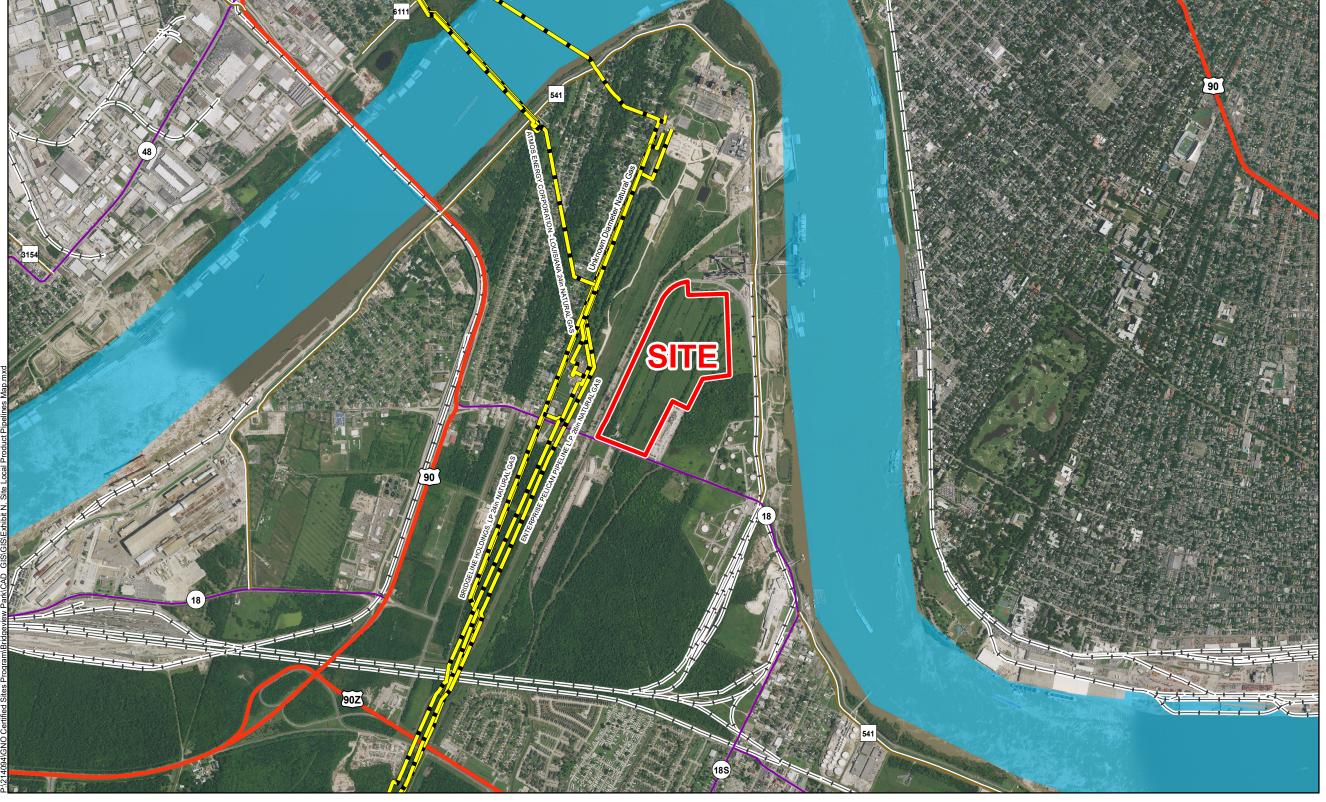

# Exhibit L Bridgeview Park Site Local Product Pipelines Map

Bridgeview Park Site Local Product Pipelines Map **Bridgeview Park Site** Jefferson Parish, LA LED

Jefferson Parish

LEGEND

Site Boundary (114.38 Ac. +/-)

## **National Pipeline Maping System Pipelines**

■ NATURAL GAS

# **Existing Roadway**

US Highway

Urban State Highway

— Rural State Highway

→ Railroad

Waterbody

| Date:           | 4/26/2017 |
|-----------------|-----------|
| Project Number: | 214094    |
| Drawn By:       | TMK       |
| Checked By:     | JAY       |

Scale 1:24,000

- 1. No attempt has been made by CSRS, Inc. to verify site boundary, title, actual legal ownership, deed restrictions, servitudes, easements, or other burdens on the property, other than that furnished by the client or his representative.

  2. Transportation data from 2013 TIGER datasets via U.S. Census Bureau at ftp://ftp2.census.gov/geo/tiger/TIGER2013.

  3. Pipeline information from IHS, Inc. and is current as of 09/2015. Product types in individual lines can vary and products represented here are current as of the publication of this exhibit, but may change depending on the demands and requirements of each system. Exact field location has not been determined by survey. The lines shown are an approximate representation only and may have been offset for depiction purposes.

  4. 2015 aerial imagery from USDA-APFO National Agricultural Inventory Project (NAIP) and may not reflect current ground conditions.