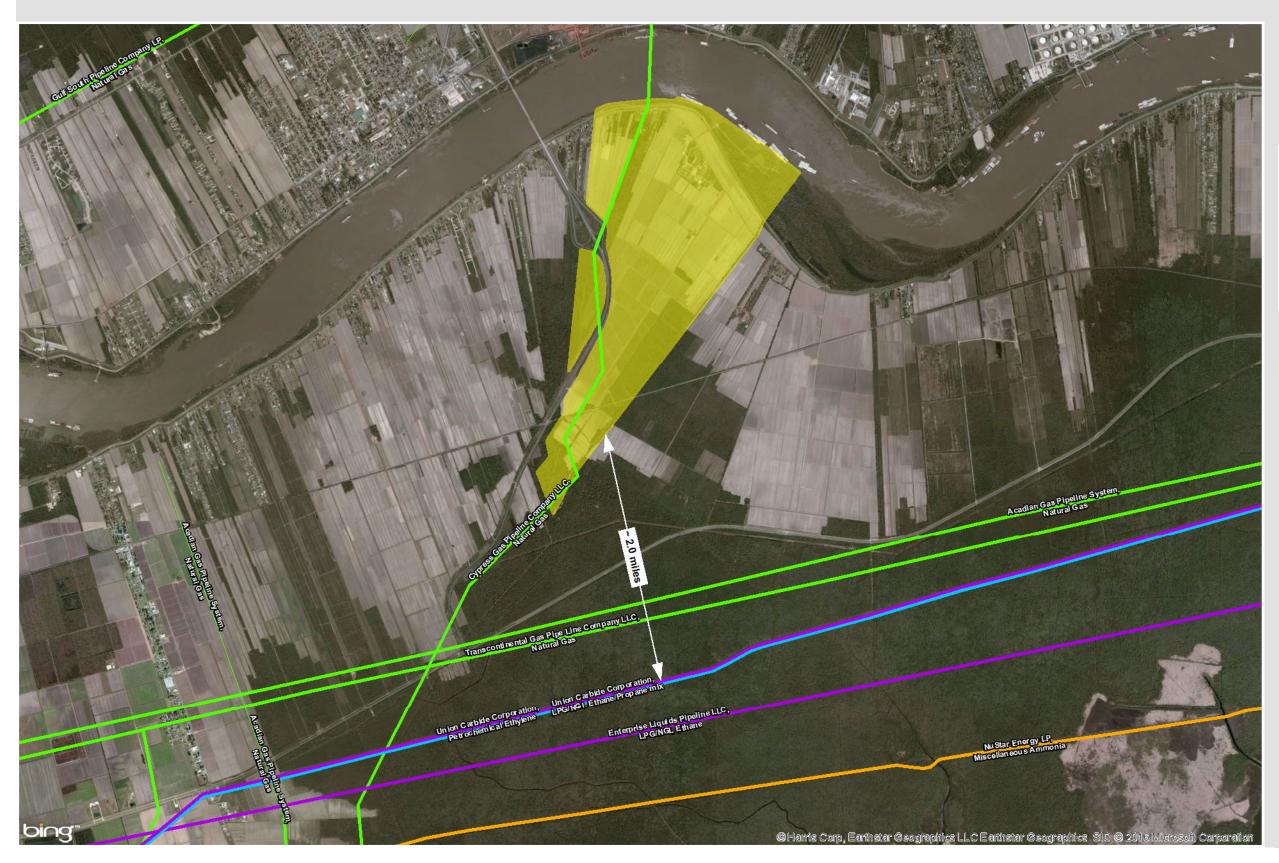

# **Robert Brothers Farm**

Pipeline Infrastructure

446 North Blvd Baton Rouge, LA 70802 Phone: 1-800-542-2668 laed@entergy.com

GoEntergy.com/Louisiana

#### LEGEND

Property Boundary

#### Pipelines: Commodity\*, Line Type

- LPG/NGL, Transmission/trunk line
- Miscellaneous, Transmission/trunk line
- Natural Gas, Gathering system field line
- Natural Gas, Transmission/trunk line
- Petrochemical, MAPSearch connection line

\*More information on commodity type is listed in the pipeline label on the map. (i.e. ethyhlene, ethane, propane, etc.)

#### SOURCE

| Source: Pennwell MapSearch, 2015 |     |               | Created by: Pamela Webster<br>Date: 4/6/2016 |   |
|----------------------------------|-----|---------------|----------------------------------------------|---|
| 0                                |     | 4,000         | 8,000<br>Feet                                |   |
| 0                                | 480 | 960<br>Meters |                                              | N |