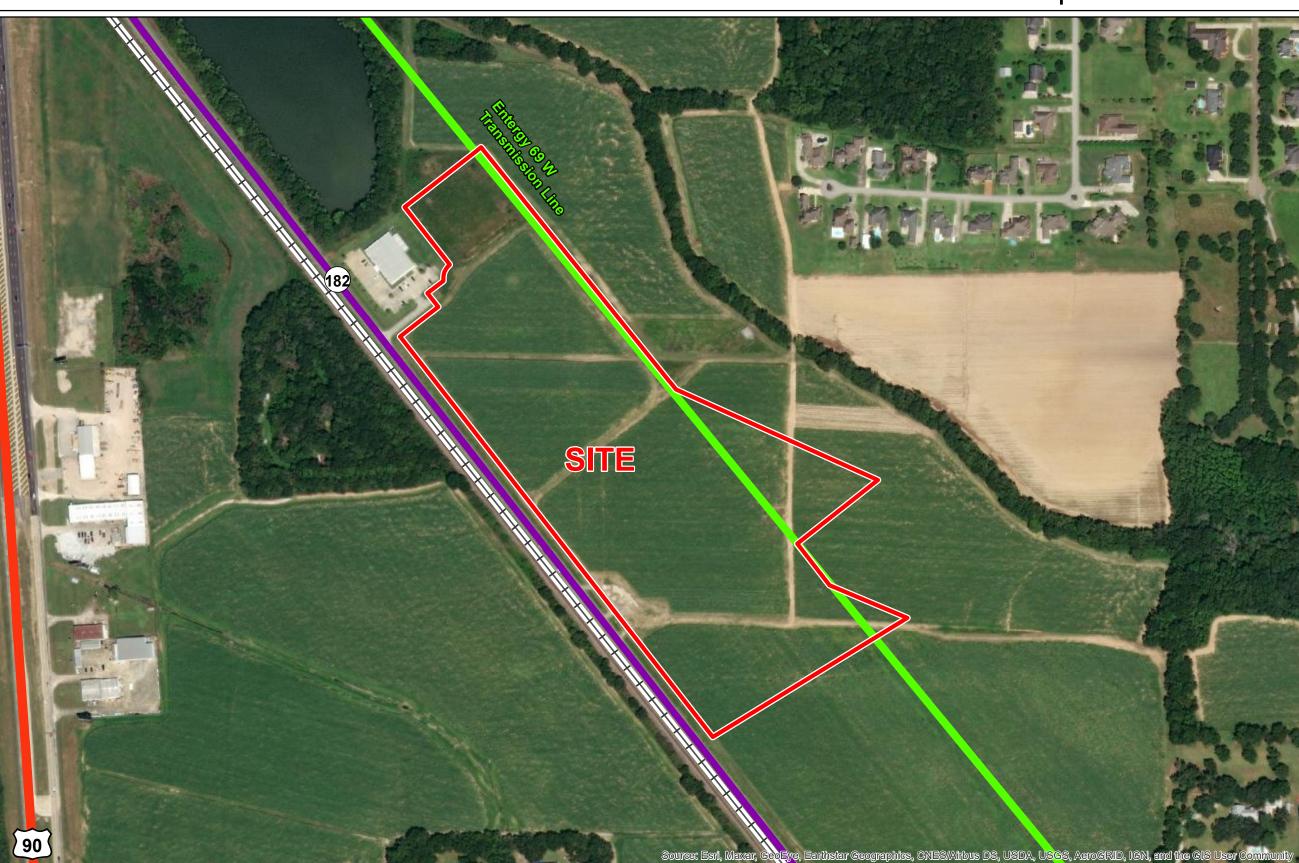

# Exhibit O. Martial Farms Electrical Transmission Infrastructure Map

## Martial Farms Electrical Transmission Infrastructure Map

#### **Martial Farms** Lafayette Parish, LA

Lafayette Parish

#### LEGEND

Site Boundary (32.55 Ac.±)

### **Existing Roadway**

- US Highway
- Urban State Highway
- + Railroad

#### **Electric Transmission Lines**

Electric Transmission Line (In Service)

| Date:           | 6/28/2021 |  |
|-----------------|-----------|--|
| Project Number: | 214002    |  |
| Drawn By:       | SEW       |  |
| Checked By:     | EEB       |  |